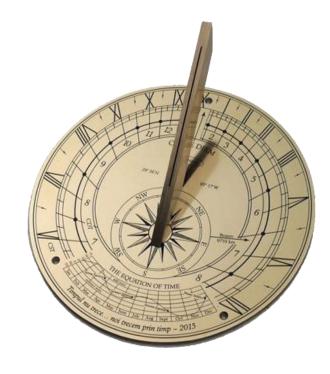

## Even without fancy clocks, people in the past could measure time in creative ways. They are

Hourglass clock

Candle clock

Water clock

Incense clock

Sundials

Astronomical clocks

Verge clock