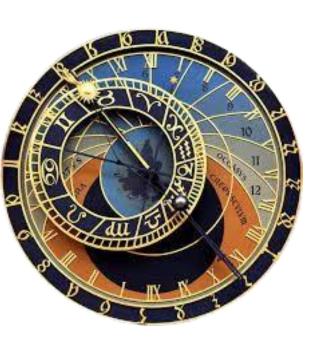

## Even without fancy clocks, people in the past could measure time in creative ways. They are

Hourglass clock

Candle clock

Water clock

Incense clock

Sundials

Astronomical clocks

Verge clock