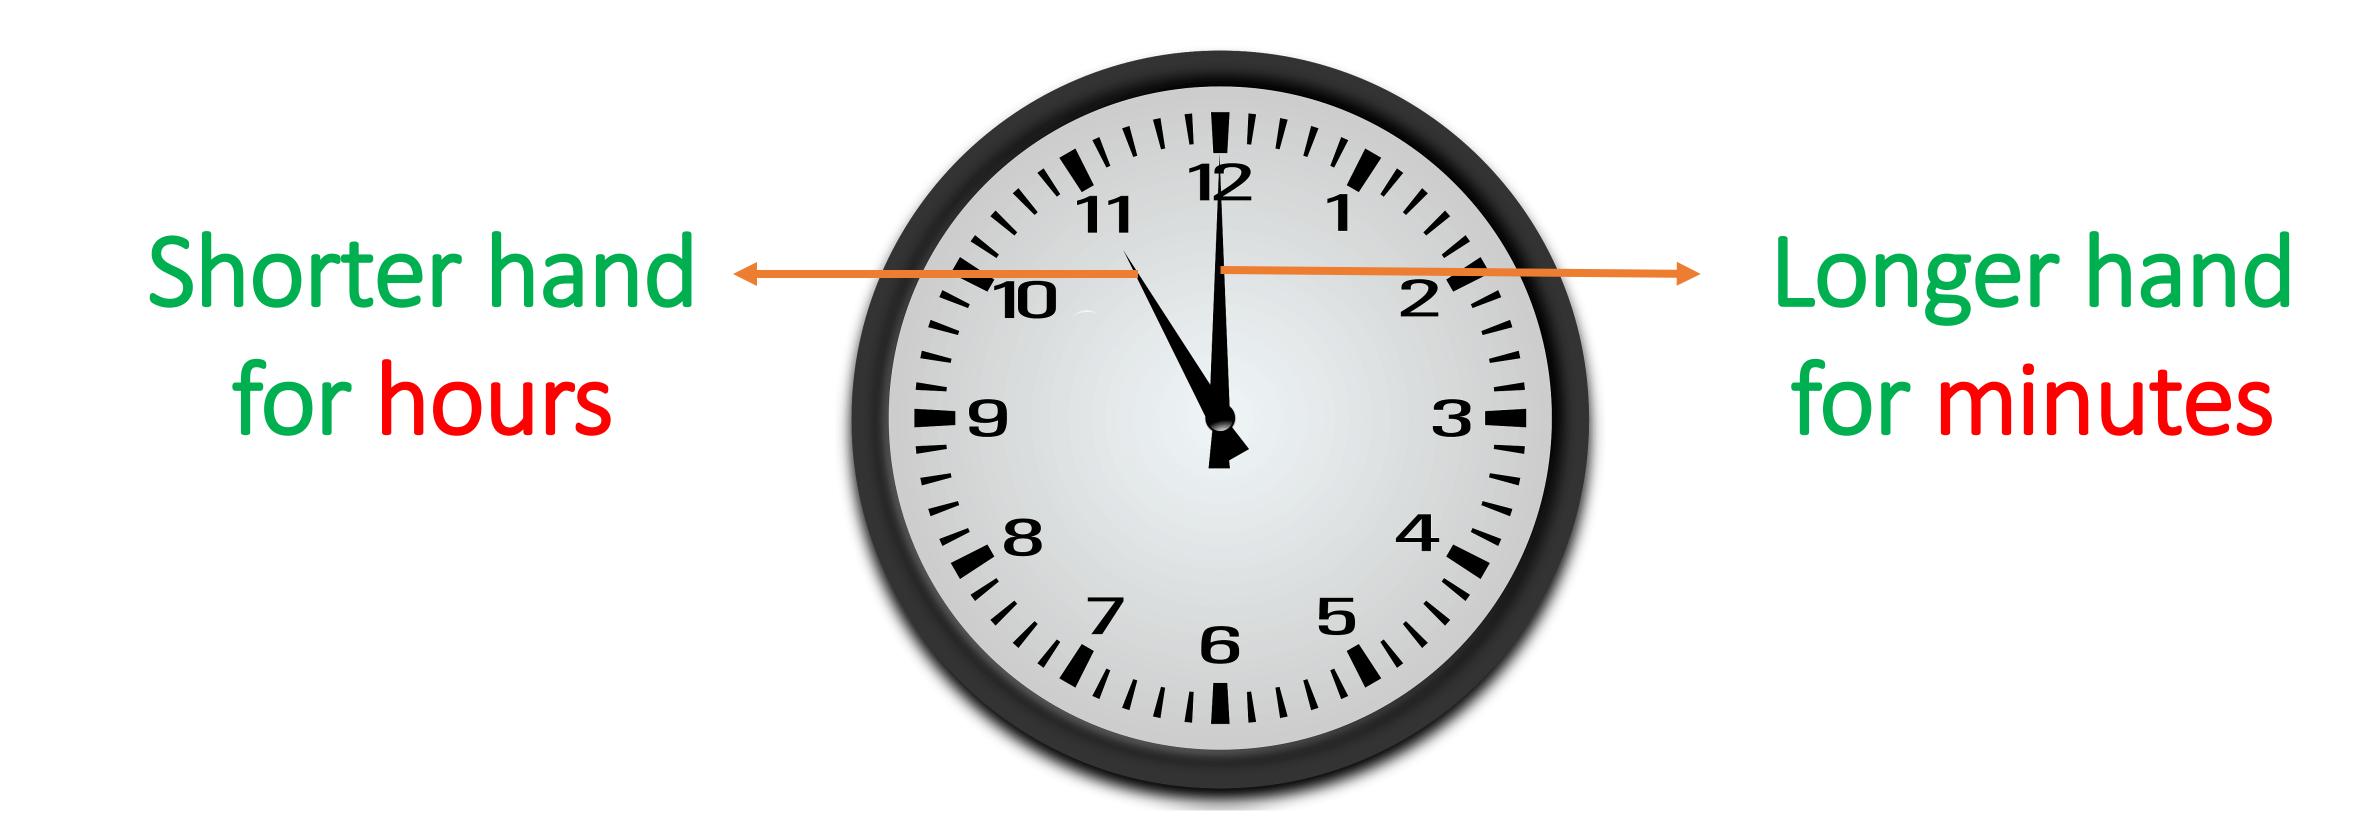

## Analogue clocks

- > A clock has a Longer hand and Shorter hand. These are called analog clocks.
- It's called "analog" because it represents time continuously through the physical movement of the hands.
- > It has 2 hands.