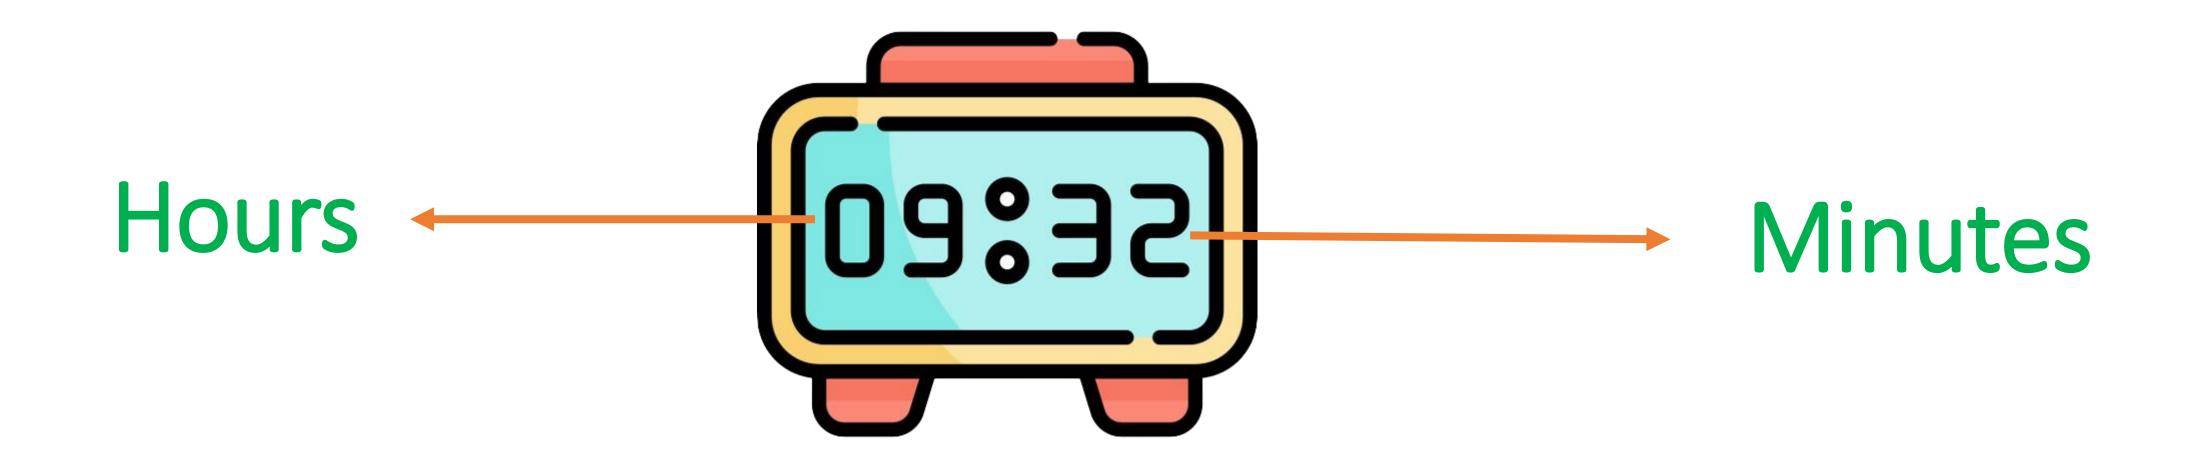

### Digital clocks

- A digital clock is a timepiece that displays the time electronically using numerals, instead of traditional hands on a dial like an analog clock.
- > With a digital clock, you can simply read the numbers.
- > Digital clocks are highly accurate and require minimal maintenance.
- The number before the colon (:) tells you the hour, and the two numbers after the colon tell you the minutes