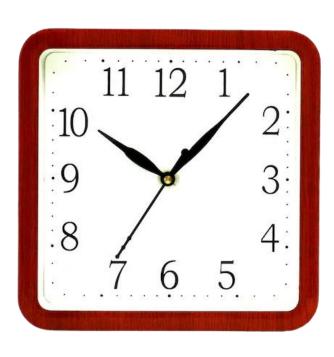

## Analogue clocks

- > A clock has a Longer hand and Shorter hand. These are called analog clocks.
- It's called "analog" because it represents time continuously through the physical movement of the hands.
- > It has 2 hands.

Metal atomic analogue clock

24 hour analogue clock

Wood analogue clock

Informative analogue clock

Interactive analogue clock

Twin bell analogue clock