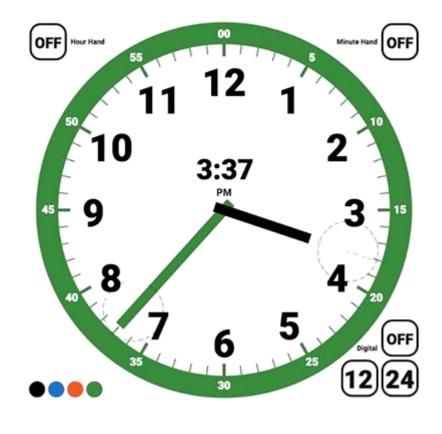

Metal atomic analogue clock

24 hour analogue clock

Wood analogue clock

Informative analogue clock

Interactive analogue clock

Twin bell analogue clock