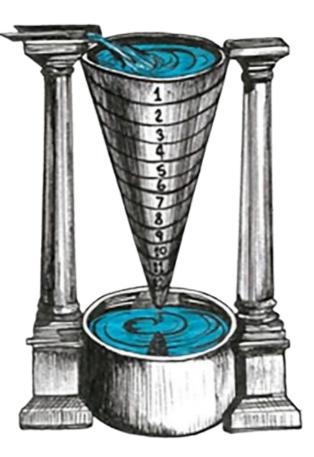

## Even without fancy clocks, people in the past could measure time in creative ways. They are

Hourglass clock

Candle clock

Water clock

Incense clock

Sundials

Astronomical clocks

Verge clock