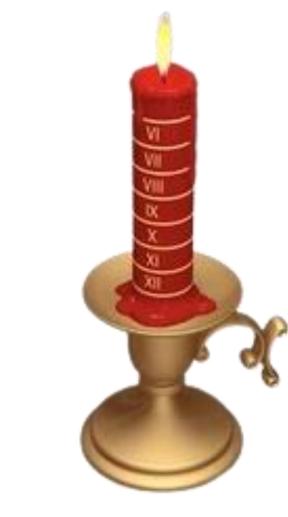

## Even without fancy clocks, people in the past could measure time in creative ways. They are

Hourglass clock

Candle clock

Water clock

Incense clock

Sundials

Astronomical clocks

Verge clock