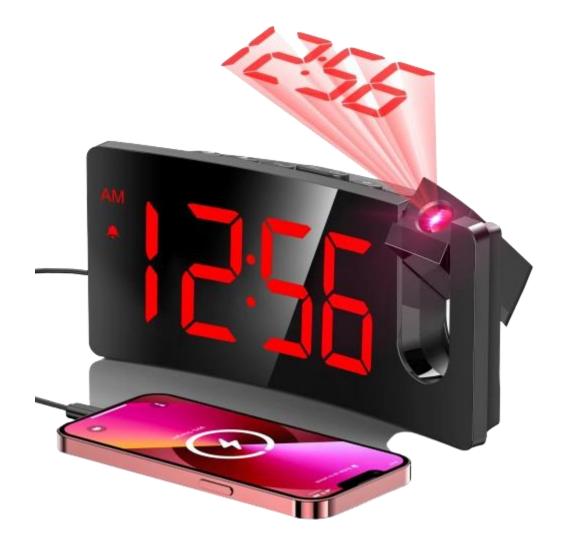

### Digital clocks

- A digital clock is a timepiece that displays the time electronically using numerals, instead of traditional hands on a dial like an analog clock.
- > With a digital clock, you can simply read the numbers.
- > Digital clocks are highly accurate and require minimal maintenance.
- The number before the colon (:) tells you the hour, and the two numbers after the colon tell you the minutes

Digital wall clock

Digital wooden alarm clock

LED digital alarm clock

Sunrise simulation digital alarm clock

Projection digital clock