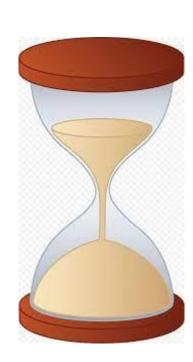

## Even without fancy clocks, people in the past could measure time in creative ways. They are

Hourglass clock

Candle clock

Water clock

Incense clock

Sundials

Astronomical clocks

Verge clock