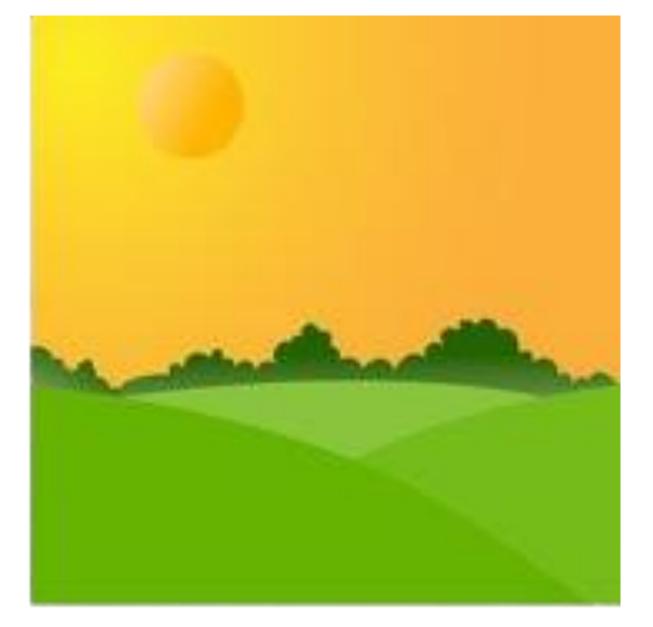

The sun is in the middle of the sky.                          | Coming to home from school, eating lunch                                   |
|       | The sun is low in the sky that is sunset.                     | Playing with friends,<br>complete the homework                             |
|       | The moon and stars are in the sky<br>and sky is getting dark. | Have dinner and going to sleep                                             |

www.kooracademy.com





## Whole day is divided into two format, > Day > Night Day Day time is when there is sun-light and we

# Night

#### **Time with Sun and Moon**

play, study, and eat.

Night time is when it is dark and we go to sleep. The moon and stars shine at night.

www.kooracademy.com















#### Morning

#### Parts of a whole day





#### Afternoon

Evening

www.kooracademy.com





#### Night





#### The sun is rising in the sky. It is morning.

#### Activities



#### I get up from my bed in the morning



#### Bathing in the morning

#### Morning





#### Eating breakfast

www.kooracademy.com





#### Going to school and study





### The sun is in the middle of the sky. It is afternoon.

#### Activities



#### Eating lunch at afternoon

#### Afternoon





#### Come back home from school

www.kooracademy.com







#### Take rest





## is starting to go down. It is evening.

#### Activities



#### Playing with friends



## The sun before night falls, just when the sun



www.kooracademy.com





#### Complete the homework





## The moon and stars are in the sky and sky is getting dark.

#### It is n