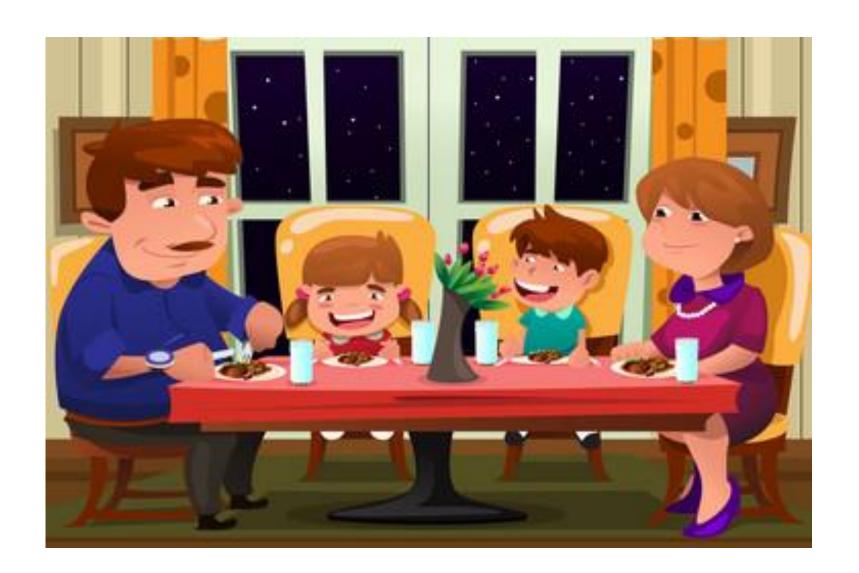

## The moon and stars are in the sky and sky is getting dark.

#### It is night.

#### Activities

#### Having dinner at night

#### Going to bed and sleeping