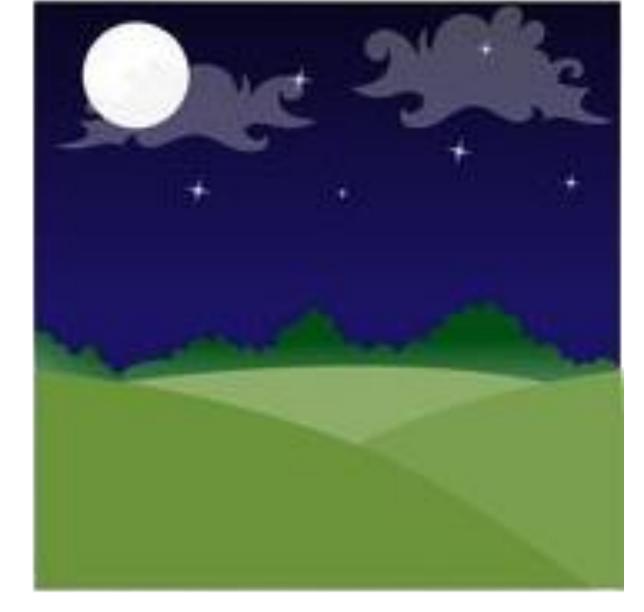

## The moon and stars are in the sky and sky is getting dark.

#### It is night.

#### Night