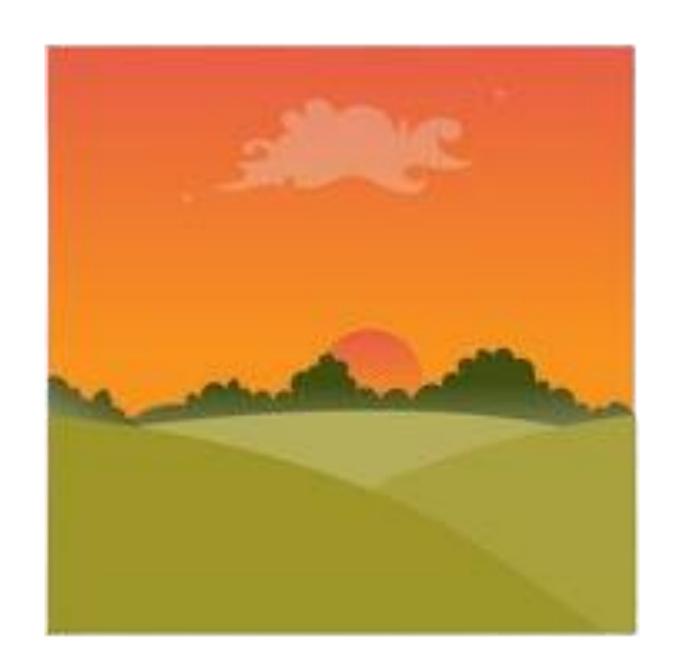

## The sun before night falls, just when the sun

www.kooracademy.com

## is starting to go down. It is evening.

#### Afternoon

Evening

www.kooracademy.com