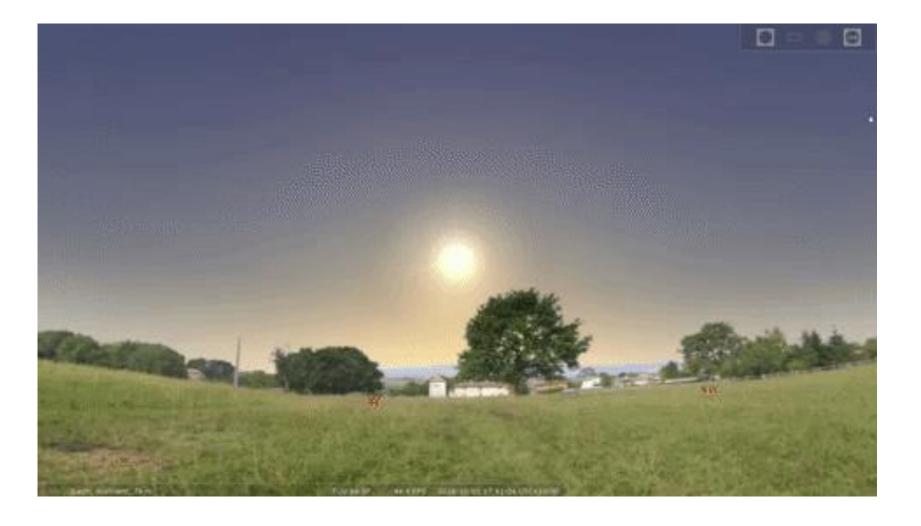

## is starting to go down. It is evening.

## The sun before night falls, just when the sun

www.kooracademy.com