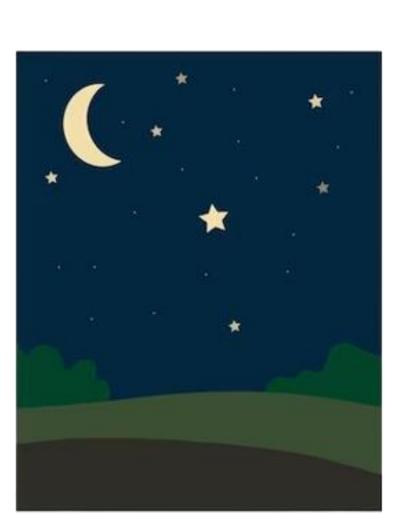

ing, eating<br>breakfast, going to school |
|       | The sun is in the middle of the sky.                          | Coming to home from school, eating lunch                                   |
|       | The sun is low in the sky that is sunset.                     | Playing with friends,<br>complete the homework                             |
|       | The moon and stars are in the sky<br>and sky is getting dark. | Have dinner and going to sleep                                             |

www.kooracademy.com





## Whole day is divided into two format, > Day > Night Day Day time is when there is sun-light and we

# Night

#### **Time with Sun and Moon**

play, study, and eat.

Night time is when it is dark and we go to sleep. The moon and stars shine at night.

www.kooracademy.com















#### Morning

#### Parts of a whole day





#### Afternoon

Evening

www.kooracademy.com





#### Night





#### The sun is rising in the sky. It is morning.

#### Activities



#### I get up from my bed in the morning



#### Bathing in the morning

#### Morning





#### Eating breakfast

www.kooracademy.com





#### Going to school and study





### The sun is in the middle of the sky. It is afternoon.

#### Activities



#### Eating lunch at afternoon

#### Afternoon





#### Come back home from school

www.kooracademy.com







#### Take rest





## is starting to go down. It is evening.

#### Activities



#### Playing with friends



## The sun before night falls, just when the sun



www.kooracademy.com





#### Complete the homework





## The moon and stars