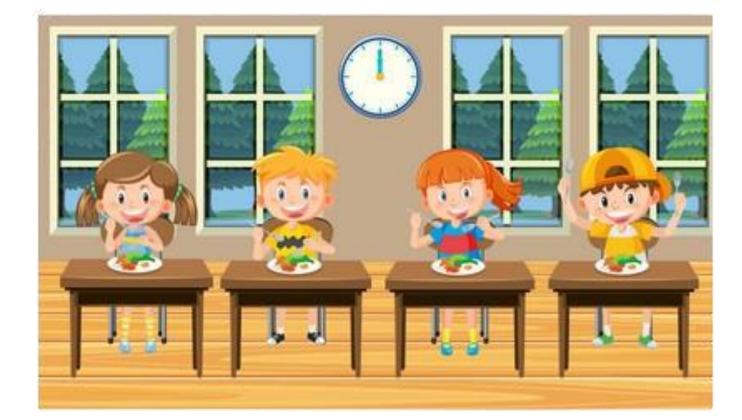

#### The sun is rising in the sky. It is morning.

#### I get up from my bed in the morning

#### Bathing in the morning

#### Eating breakfast

www.kooracademy.com

#### Going to school and study