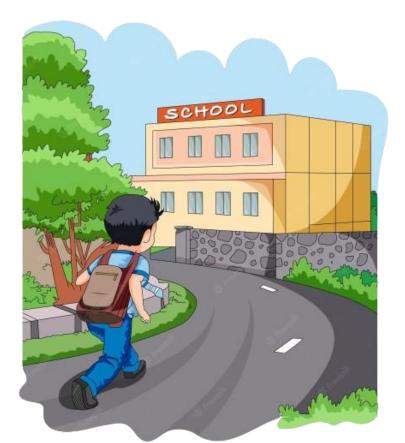

#### The sun is rising in the sky. It is morning.

#### Going to school and study