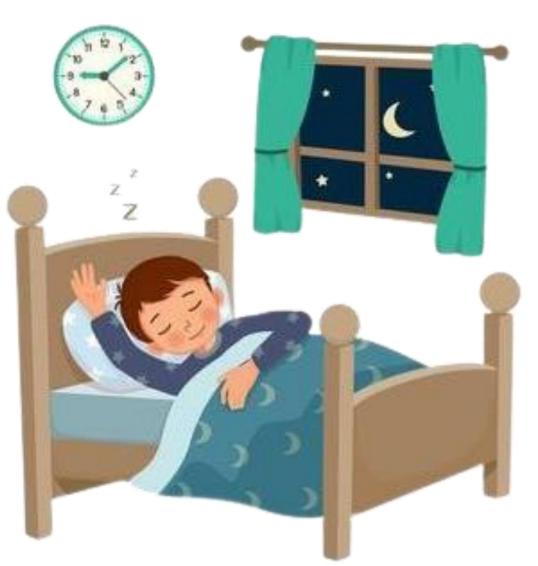

in the sky. It is morning.

#### Activities



#### I get up from my bed in the morning



#### Bathing in the morning

#### Morning





#### Eating breakfast

www.kooracademy.com





#### Going to school and study





### The sun is in the middle of the sky. It is afternoon.

#### Activities



#### Eating lunch at afternoon

#### Afternoon





#### Come back home from school

www.kooracademy.com







#### Take rest





## is starting to go down. It is evening.

#### Activities



#### Playing with friends



## The sun before night falls, just when the sun



www.kooracademy.com





#### Complete the homework





## The moon and stars are in the sky and sky is getting dark.

#### It is night.

#### Activities



#### Having dinner at night

#### Night



www.kooracademy.com





#### Going to bed and sleeping