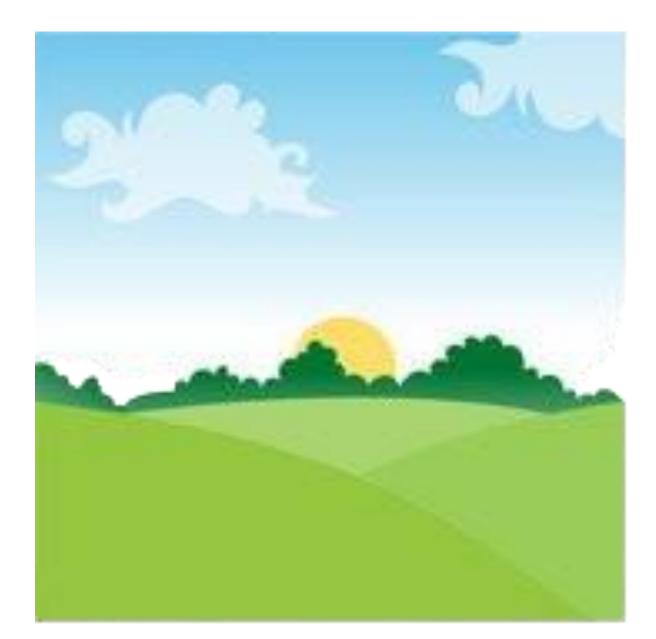

g<br>breakfast, going to school |
|       | The sun is in the middle of the sky.                          | Coming to home from school, eating lunch                                   |
|       | The sun is low in the sky that is sunset.                     | Playing with friends,<br>complete the homework                             |
|       | The moon and stars are in the sky<br>and sky is getting dark. | Have dinner and going to sleep                                             |

www.kooracademy.com





## Whole day is divided into two format, > Day > Night Day Day time is when there is sun-light and we

# Night

#### **Time with Sun and Moon**

play, study, and eat.

Night time is when it is dark and we go to sleep. The moon and stars shine at night.

www.kooracademy.com















#### Morning

#### Parts of a whole day





#### Afternoon

Evening

www.kooracademy.com





#### Night





#### The sun is rising in the sky. It is morning.

#### Activities



#### I get up from my bed in the morning



#### Bathing in the morning

#### Morning





#### Eating breakfast

www.kooracademy.com





#### Going to school and study





### The sun is in the middle of the sky. It is afternoon.

#### Activities



#### Eating lunch at afternoon

#### Afternoon





#### Come back home from school

www.kooracademy.com







#### Take rest





## is starting to go down. It is evening.

#### Activities



#### Playing with friends



## The sun before night falls, just when the sun



www.kooracademy.com





#### Complete the homework





## The moon and stars are in the