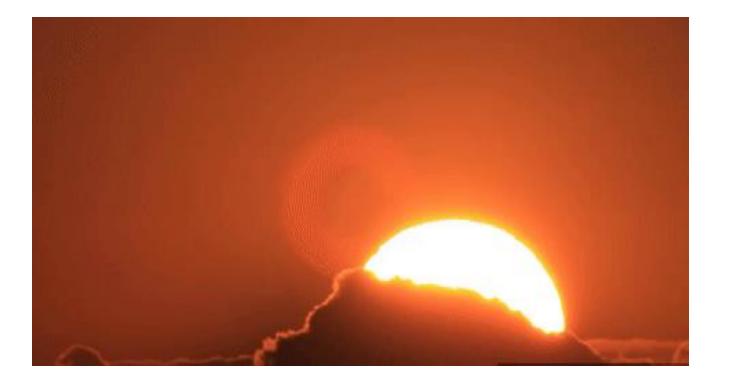

## is starting to go down. It is evening.

## The sun before night falls, just when the sun

www.kooracademy.com