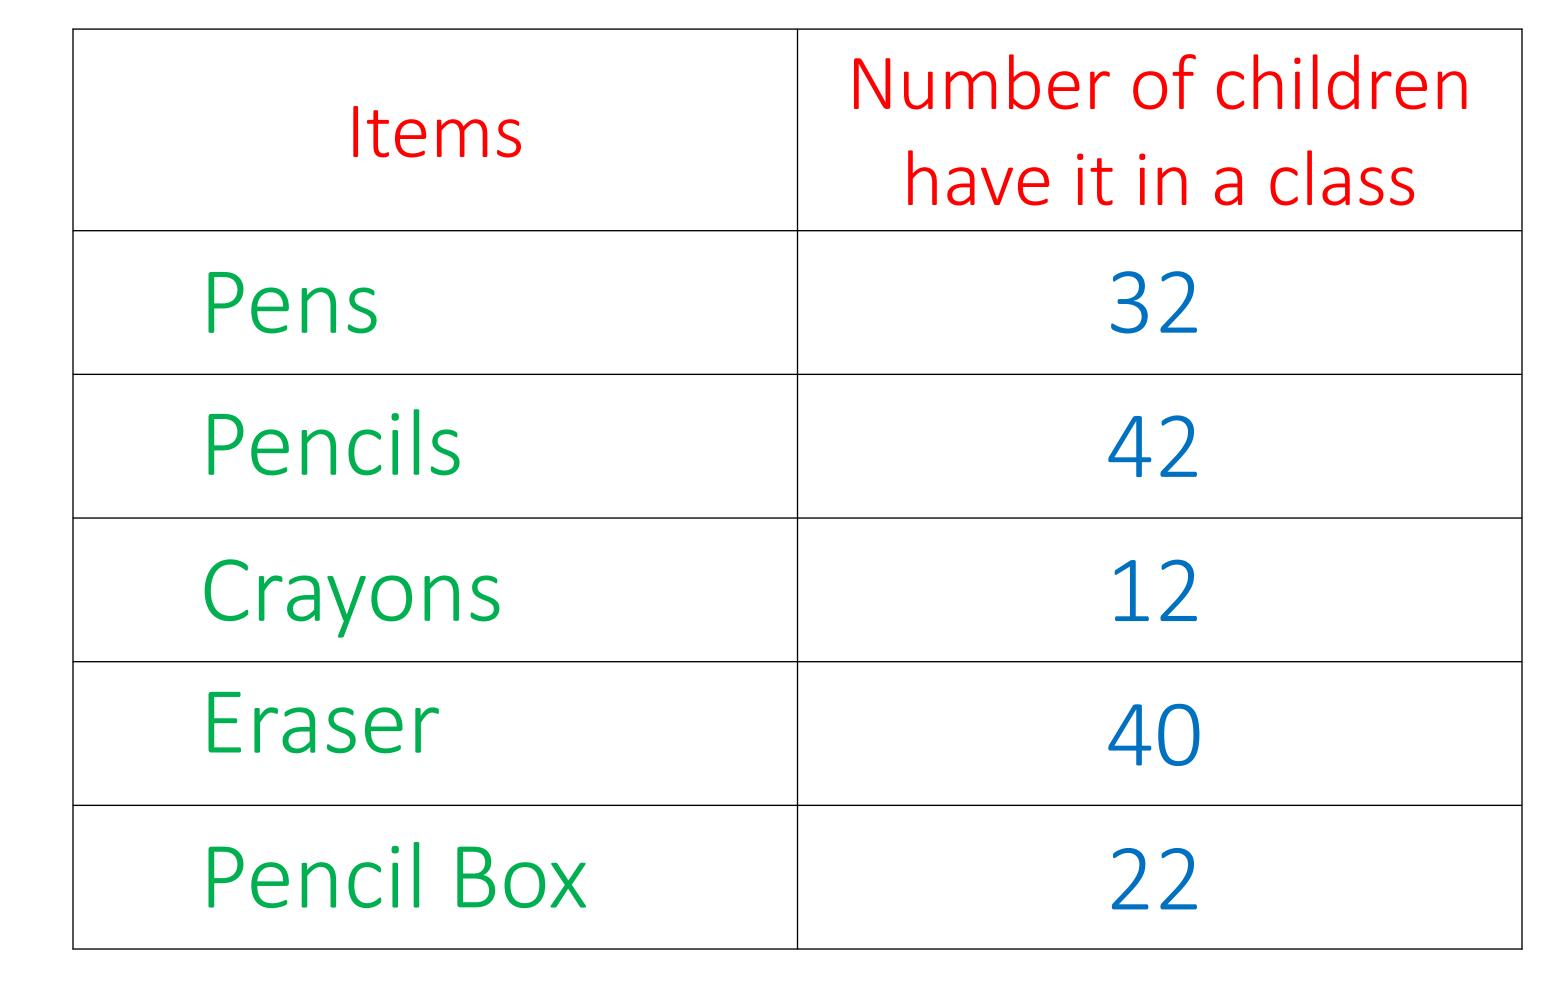

# Questionaries

32

22

How many children have pens?

How many children have pencil box?

Which item has least that the children have? Crayons

Which item has most that the children have? Pencils

| Names     | Letters |
|-----------|---------|
| Suba      | 4       |
| Ayesha    | 6       |
| Geetha    | 6       |
| Arjun     | 5       |
| Ravi      | 4       |
| Sebestian | 9       |