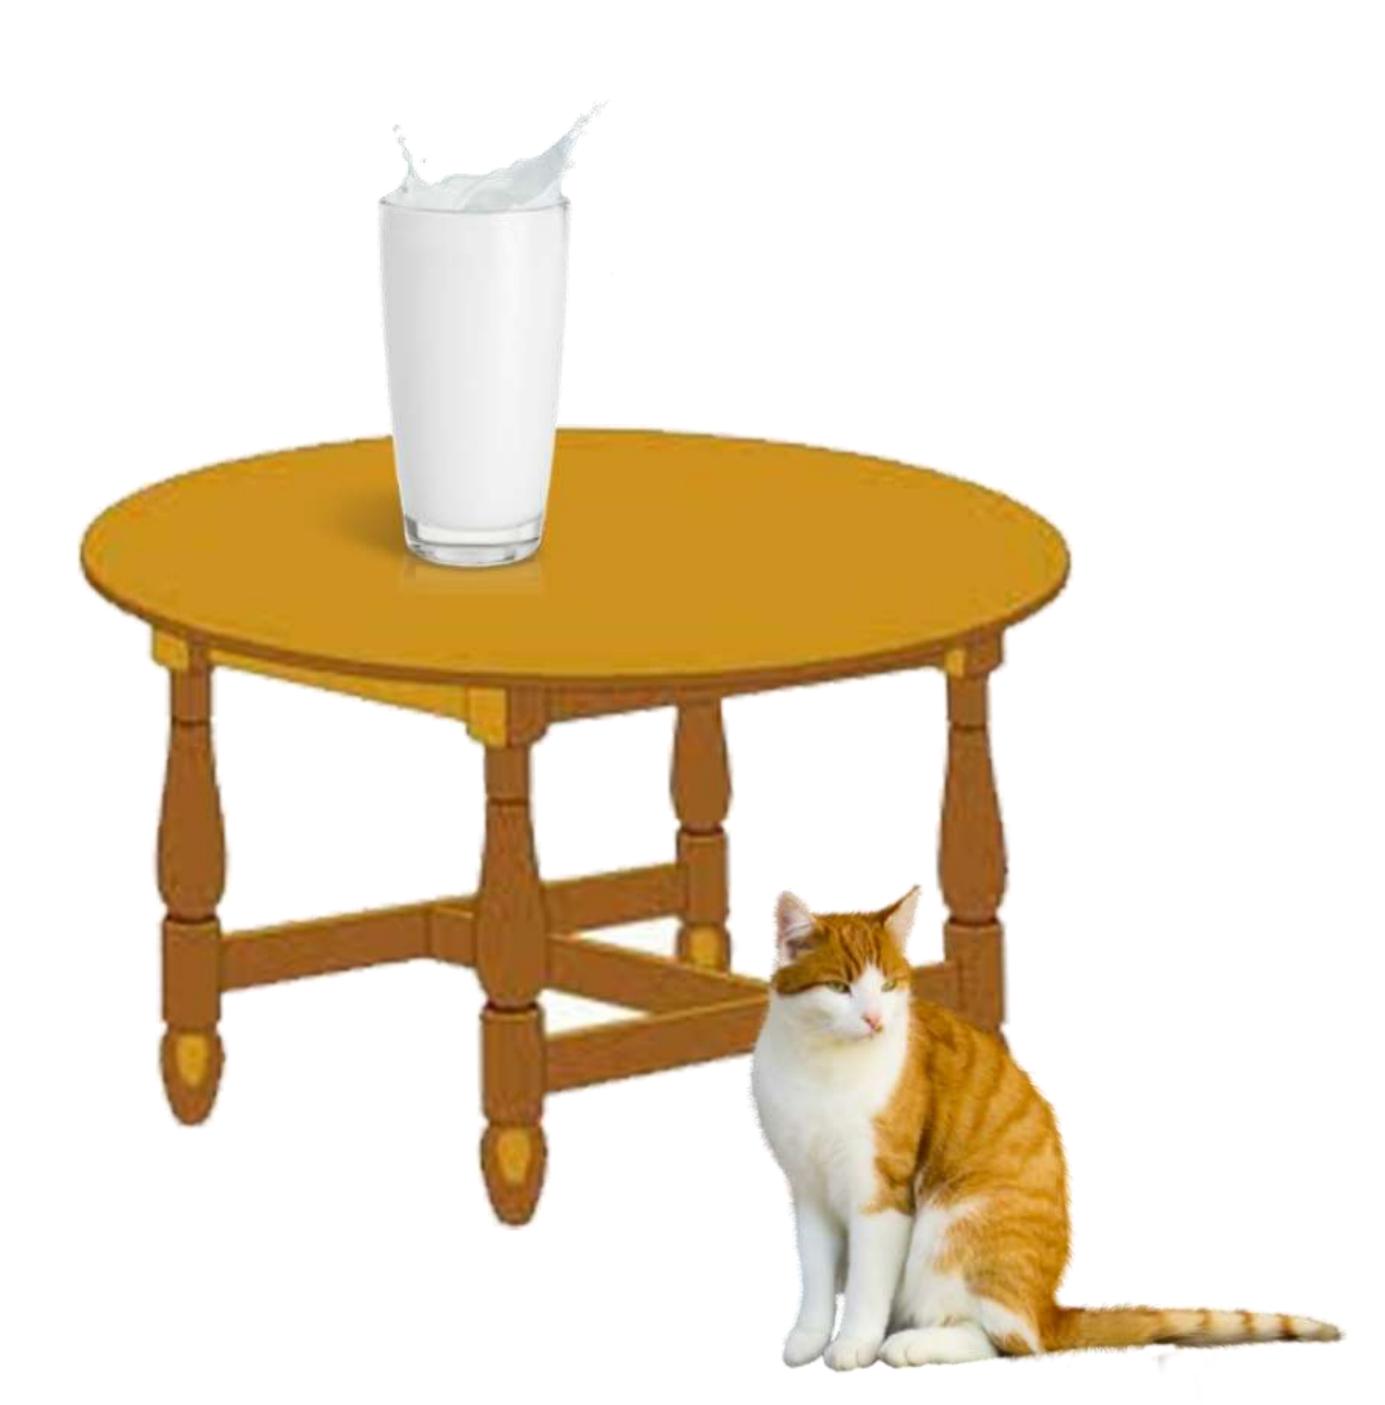

## Aeroplane flies above the clouds.



www.kooracademy.com







 $(\bigcirc$ 





## Bird flies below the clouds.













## Ball is below the chair.













## Car toys is above the chair.













## Monkey is above the tree.











07



## Boy is below the tree.

www.kooracademy.com

## Below









## Candy is **below** the girl.













## Balloon is above the girl.













## Milk glass is above the table.













## Cat is below the table.













## Bee is above the flower.















## Frog is below the flower.













## Red color is **above** the green color.







www.kooracademy.com







 $(\bigcirc$ 



# Blue color is **below** the yellow color.







www.kooracademy.com



Below



 $(\bigcirc$ 





## Rat is below the chair.











## Cat is above the chair.