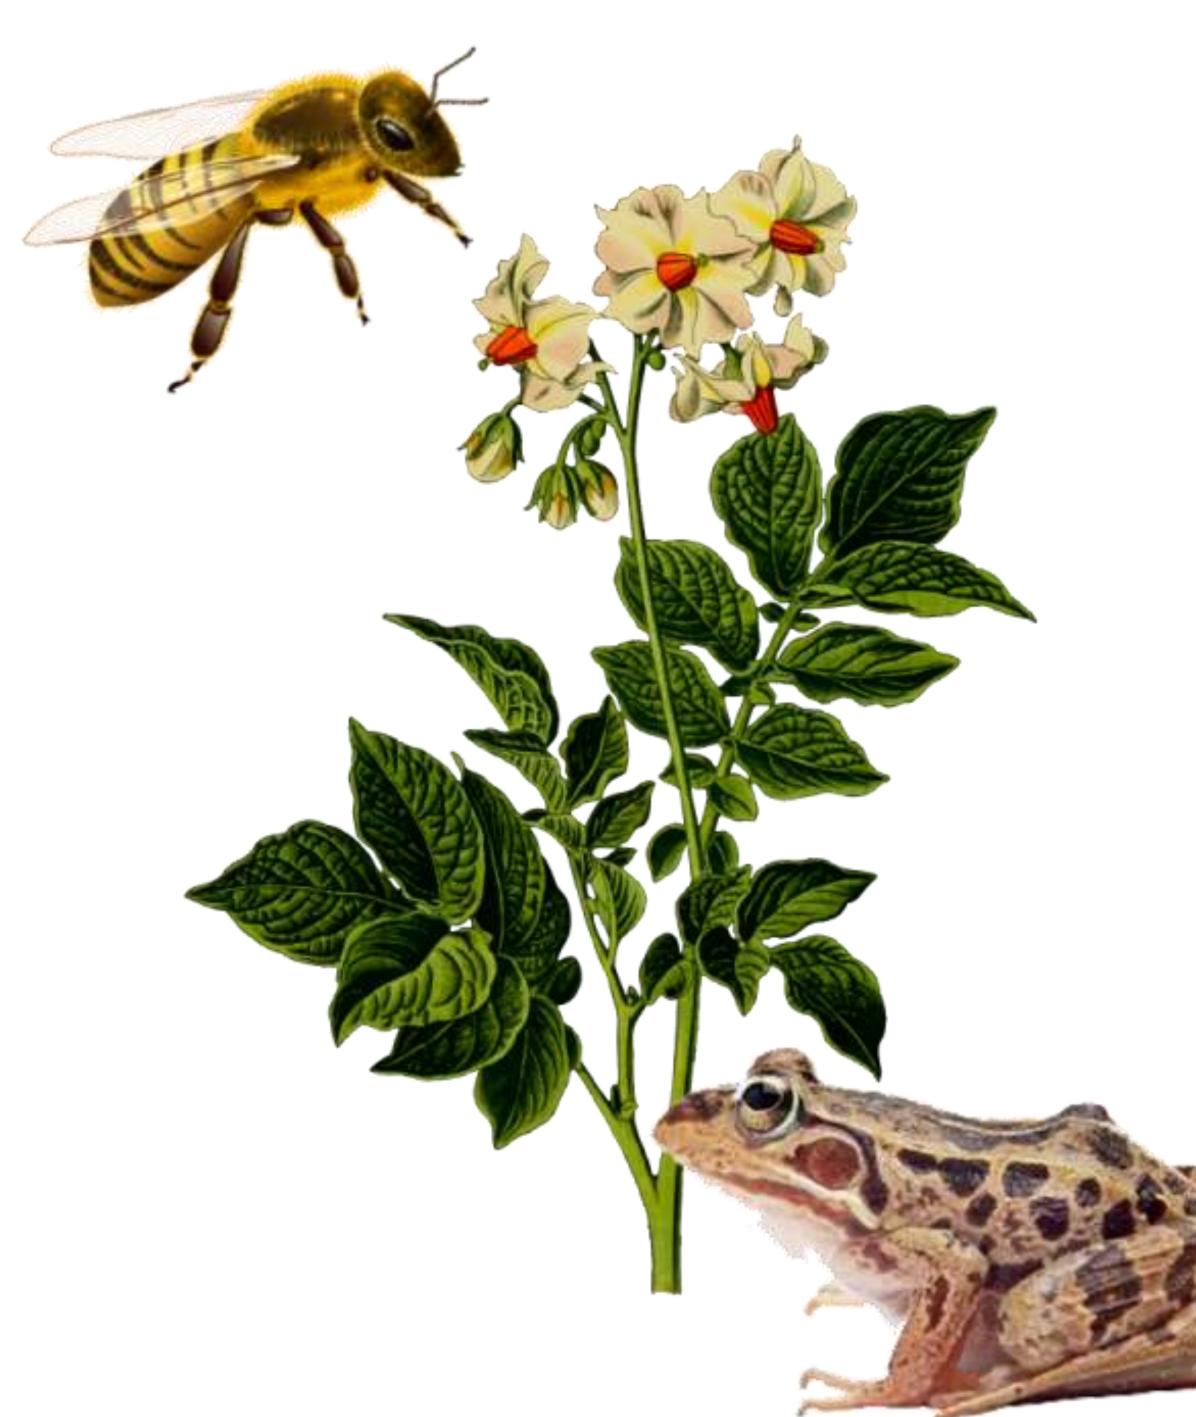

## Aeroplane flies above the clouds.



www.kooracademy.com







 $(\bigcirc$ 





## Bird flies below the clouds.













## Ball is below the chair.













## Car toys is above the chair.













## Monkey is above the tree.











07



## Boy is below the tree.

www.kooracademy.com

## Below









## Candy is **below** the girl.













## Balloon is above the girl.













## Milk glass is above the table.













## Cat is below the table.













## Bee is above the flower.















## Frog is below the flower.













## Red color is **above** the green color.







www.kooracademy.com







 $(\bigcirc$ 



# Blue color is **below** the yellow color.







www.kooracademy.com



Below



 $(\bigcirc$ 





## Rat is below the chair.











## Cat is above the chair.