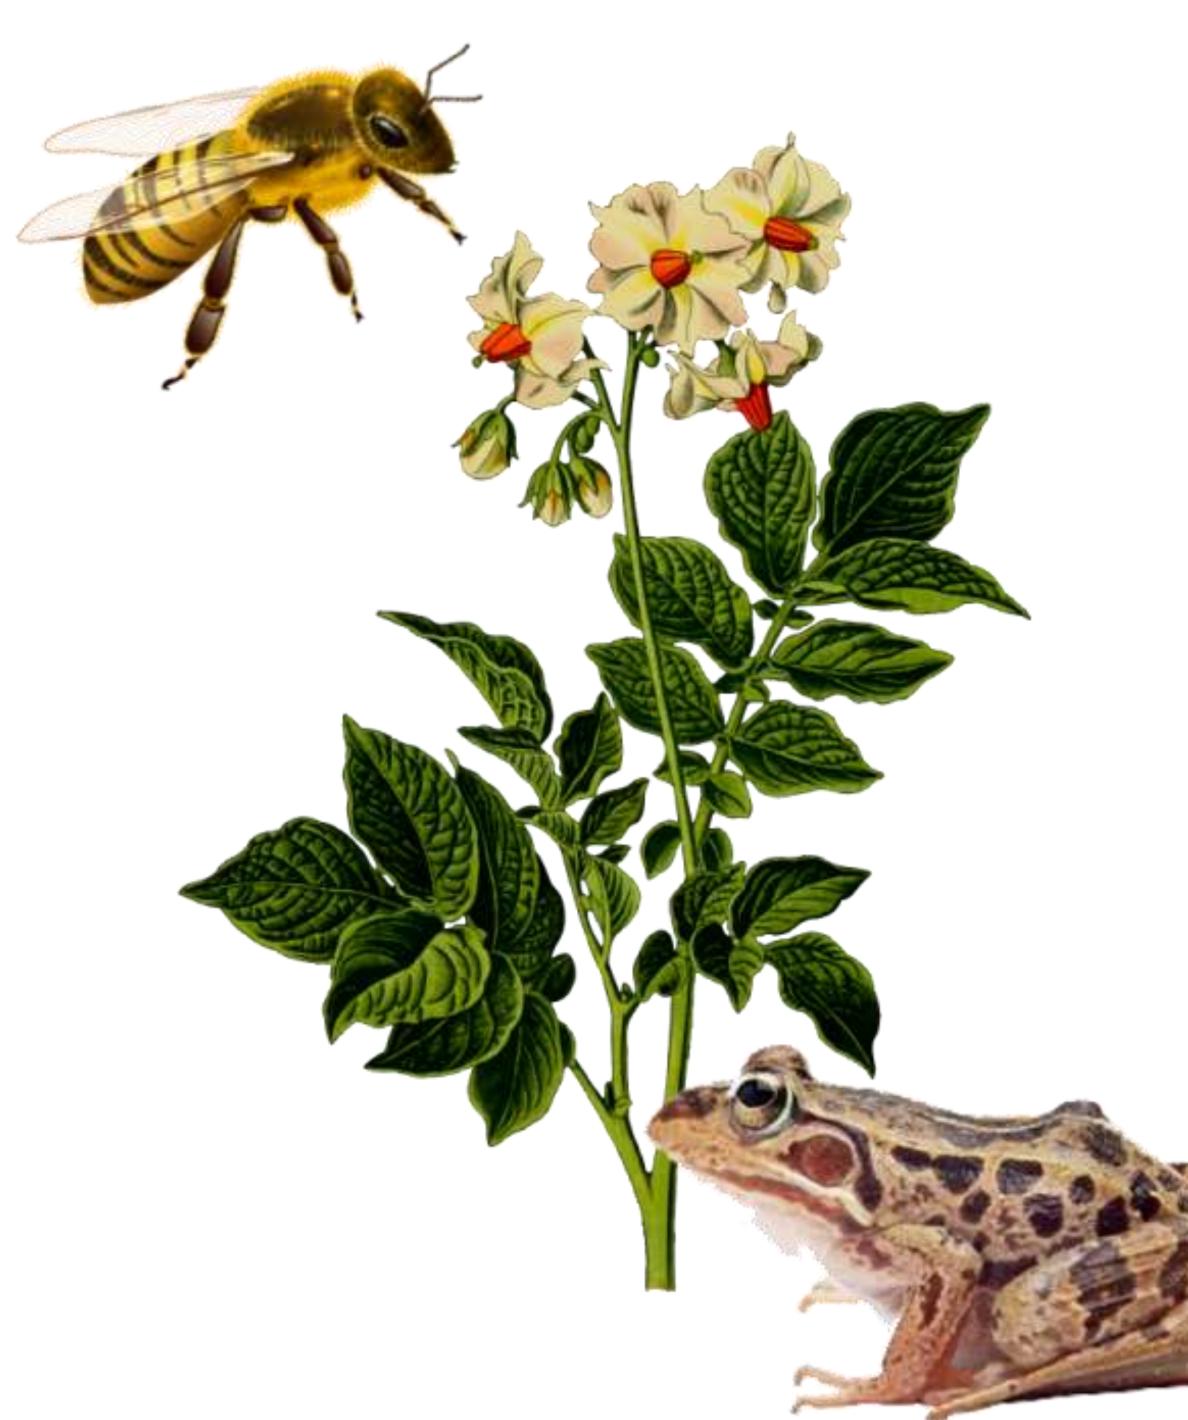

## Aeroplane flies above the clouds.



www.kooracademy.com







 $(\bigcirc$ 





## Bird flies below the clouds.













## Ball is below the chair.













## Car toys is above the chair.













## Monkey is above the tree.











07



## Boy is below the tree.

www.kooracademy.com

## Below









## Candy is **below** the girl.













## Balloon is above the girl.













## Milk glass is above the table.













## Cat is below the table.













## Bee is above the flower.















## Frog is below the flower.













## Red color is **above** the green color.







www.kooracademy.com







 $(\bigcirc$ 



# Blue color is **below** the yellow color.







www.kooracademy.com



Below



 $(\bigcirc$ 





## Rat is below the chair.











## Cat is above the chair.