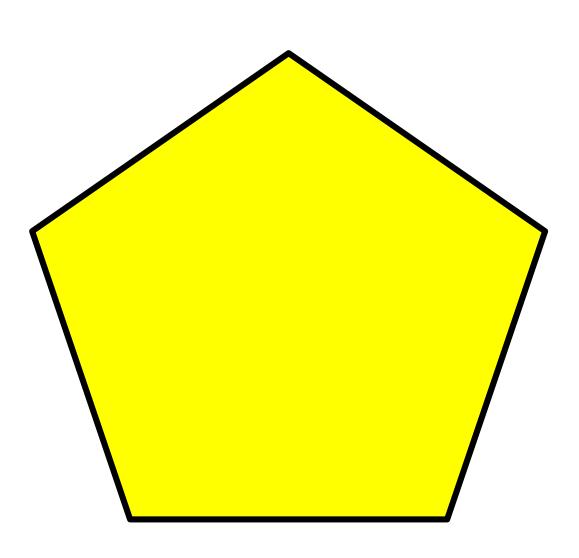

# Blue color is **below** the yellow color.

www.kooracademy.com

Below

 $(\bigcirc$ 