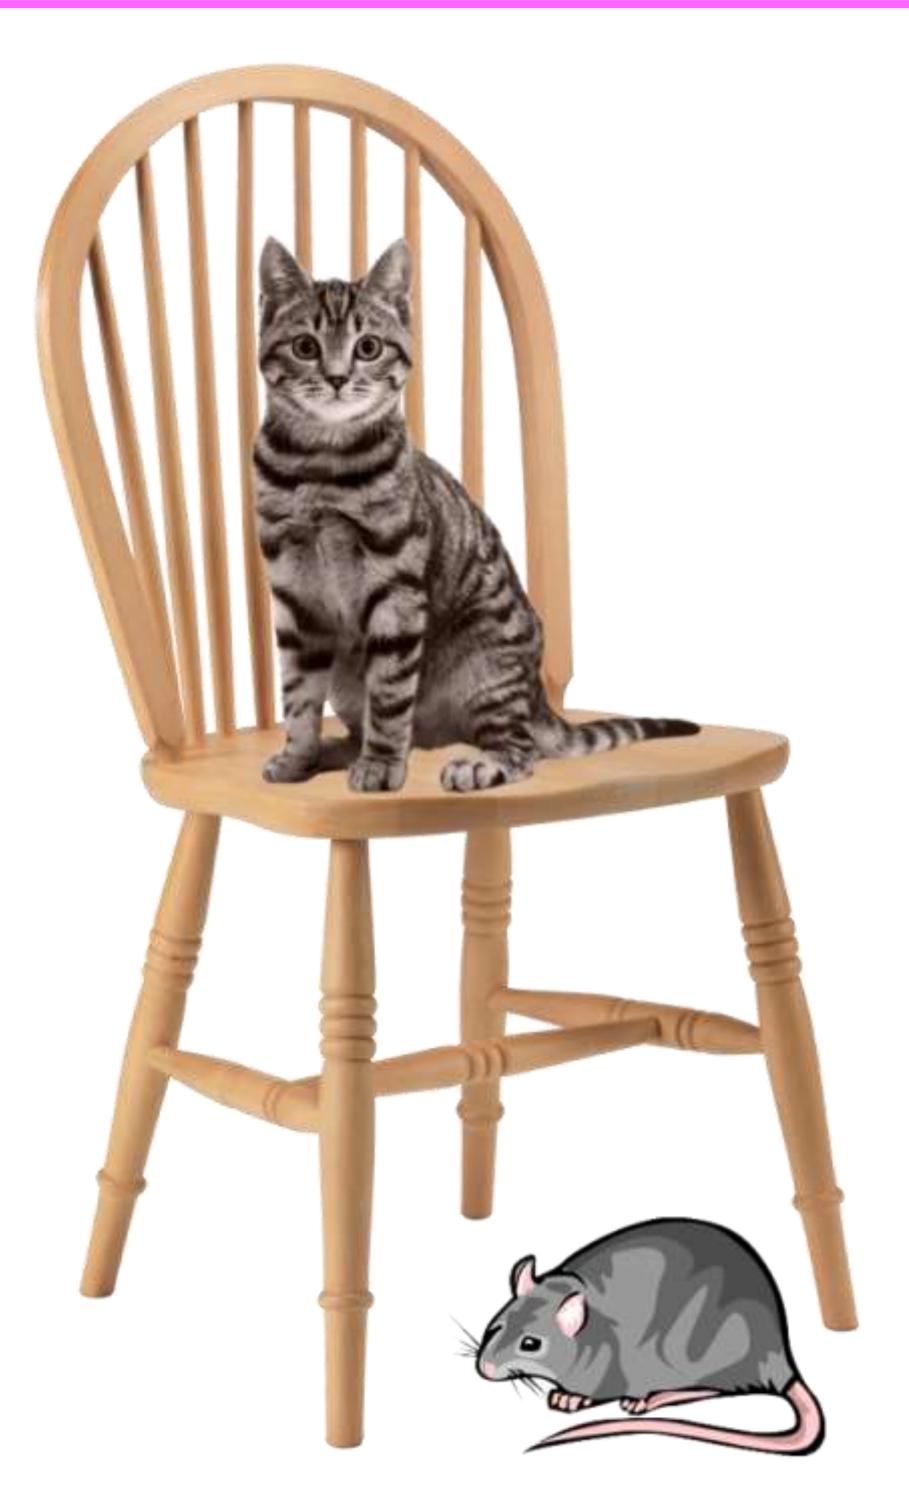

ove the clouds.



www.kooracademy.com







 $(\bigcirc$ 





## Bird flies below the clouds.













## Ball is below the chair.













## Car toys is above the chair.













## Monkey is above the tree.











07



## Boy is below the tree.

www.kooracademy.com

## Below









## Candy is **below** the girl.













## Balloon is above the girl.













## Milk glass is above the table.













## Cat is below the table.













## Bee is above the flower.















## Frog is below the flower.













## Red color is **above** the green color.







www.kooracademy.com







 $(\bigcirc$ 



# Blue color is **below** the yellow color.







www.kooracademy.com



Below



 $(\bigcirc$ 





## Rat is below the chair.











## Cat is above the chair.