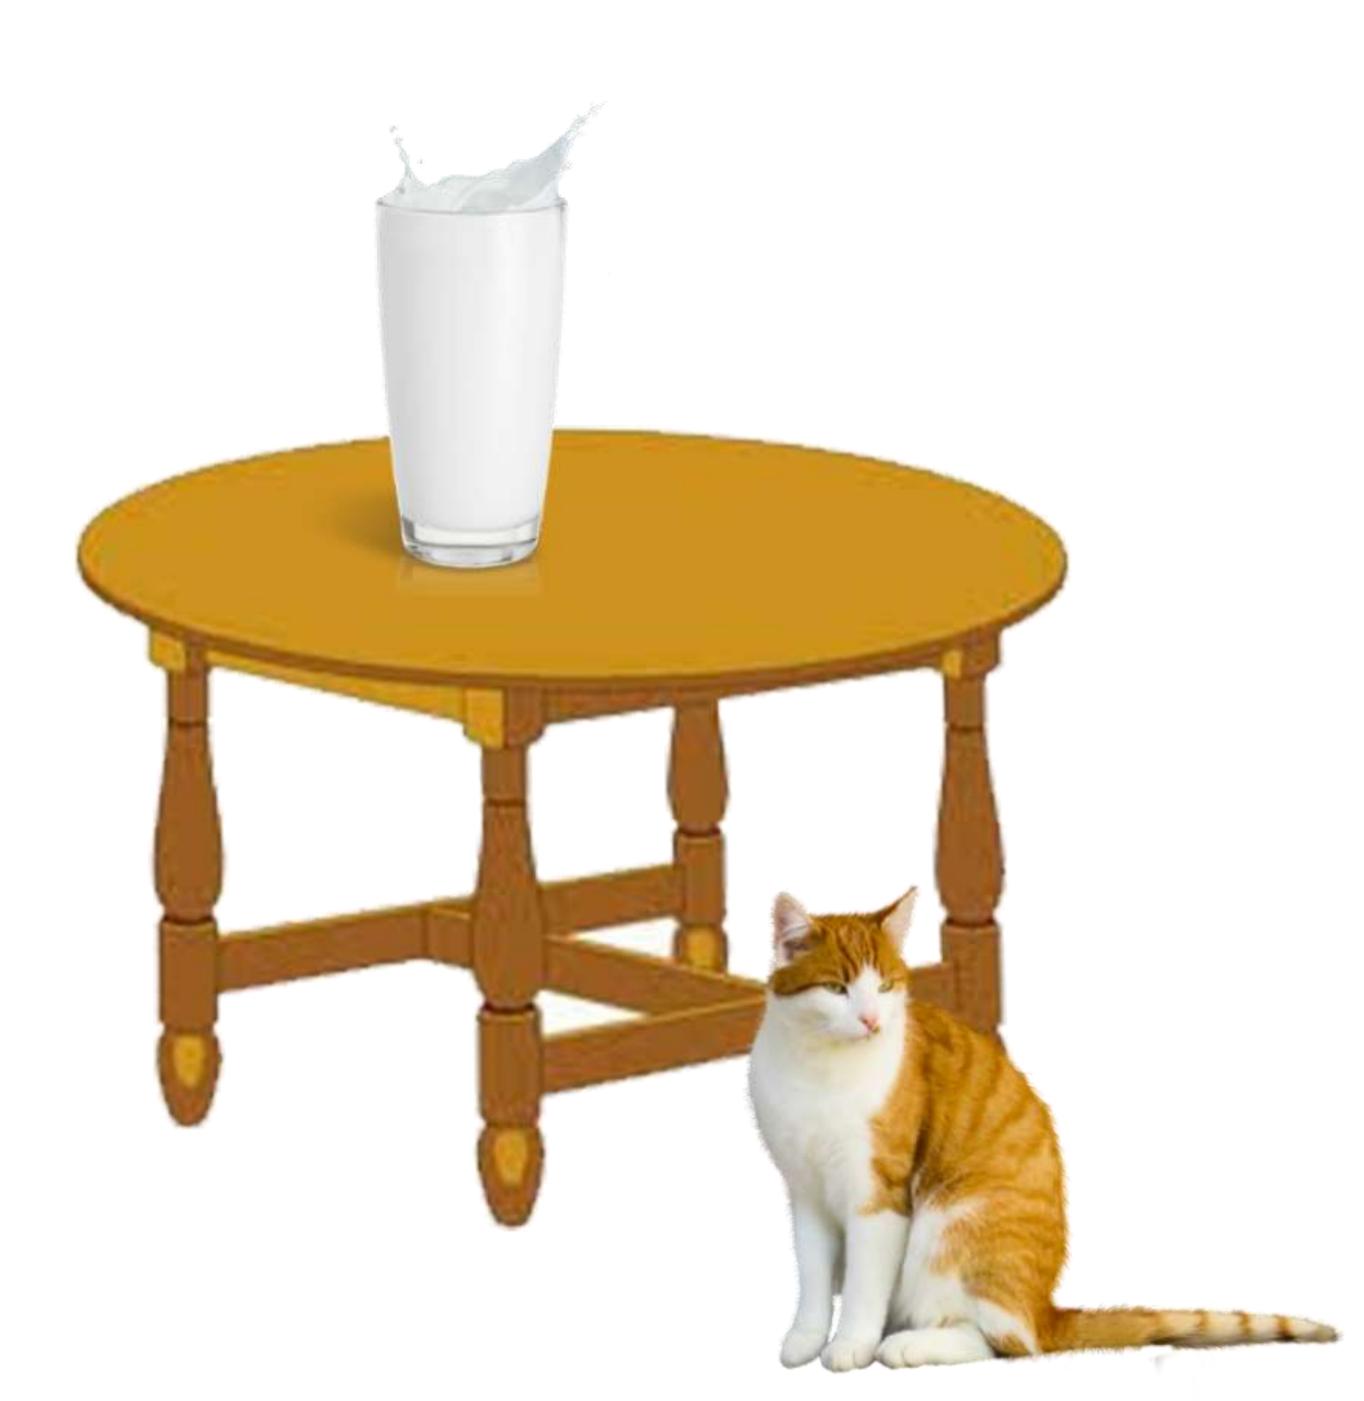

## Aeroplane flies above the clouds.



www.kooracademy.com







 $(\bigcirc$ 





## Bird flies below the clouds.













## Ball is below the chair.













## Car toys is above the chair.













## Monkey is above the tree.











07



## Boy is below the tree.

www.kooracademy.com

## Below









## Candy is **below** the girl.













## Balloon is above the girl.













## Milk glass is above the table.













## Cat is below the table.













## Bee is above the flower.















## Frog is below the flower.













## Red color is **above** the green color.







www.kooracademy.com







 $(\bigcirc$ 



# Blue color is **below** the yellow color.







www.kooracademy.com



Below



 $(\bigcirc$ 





## Rat is below the chair.











## Cat is above the chair.