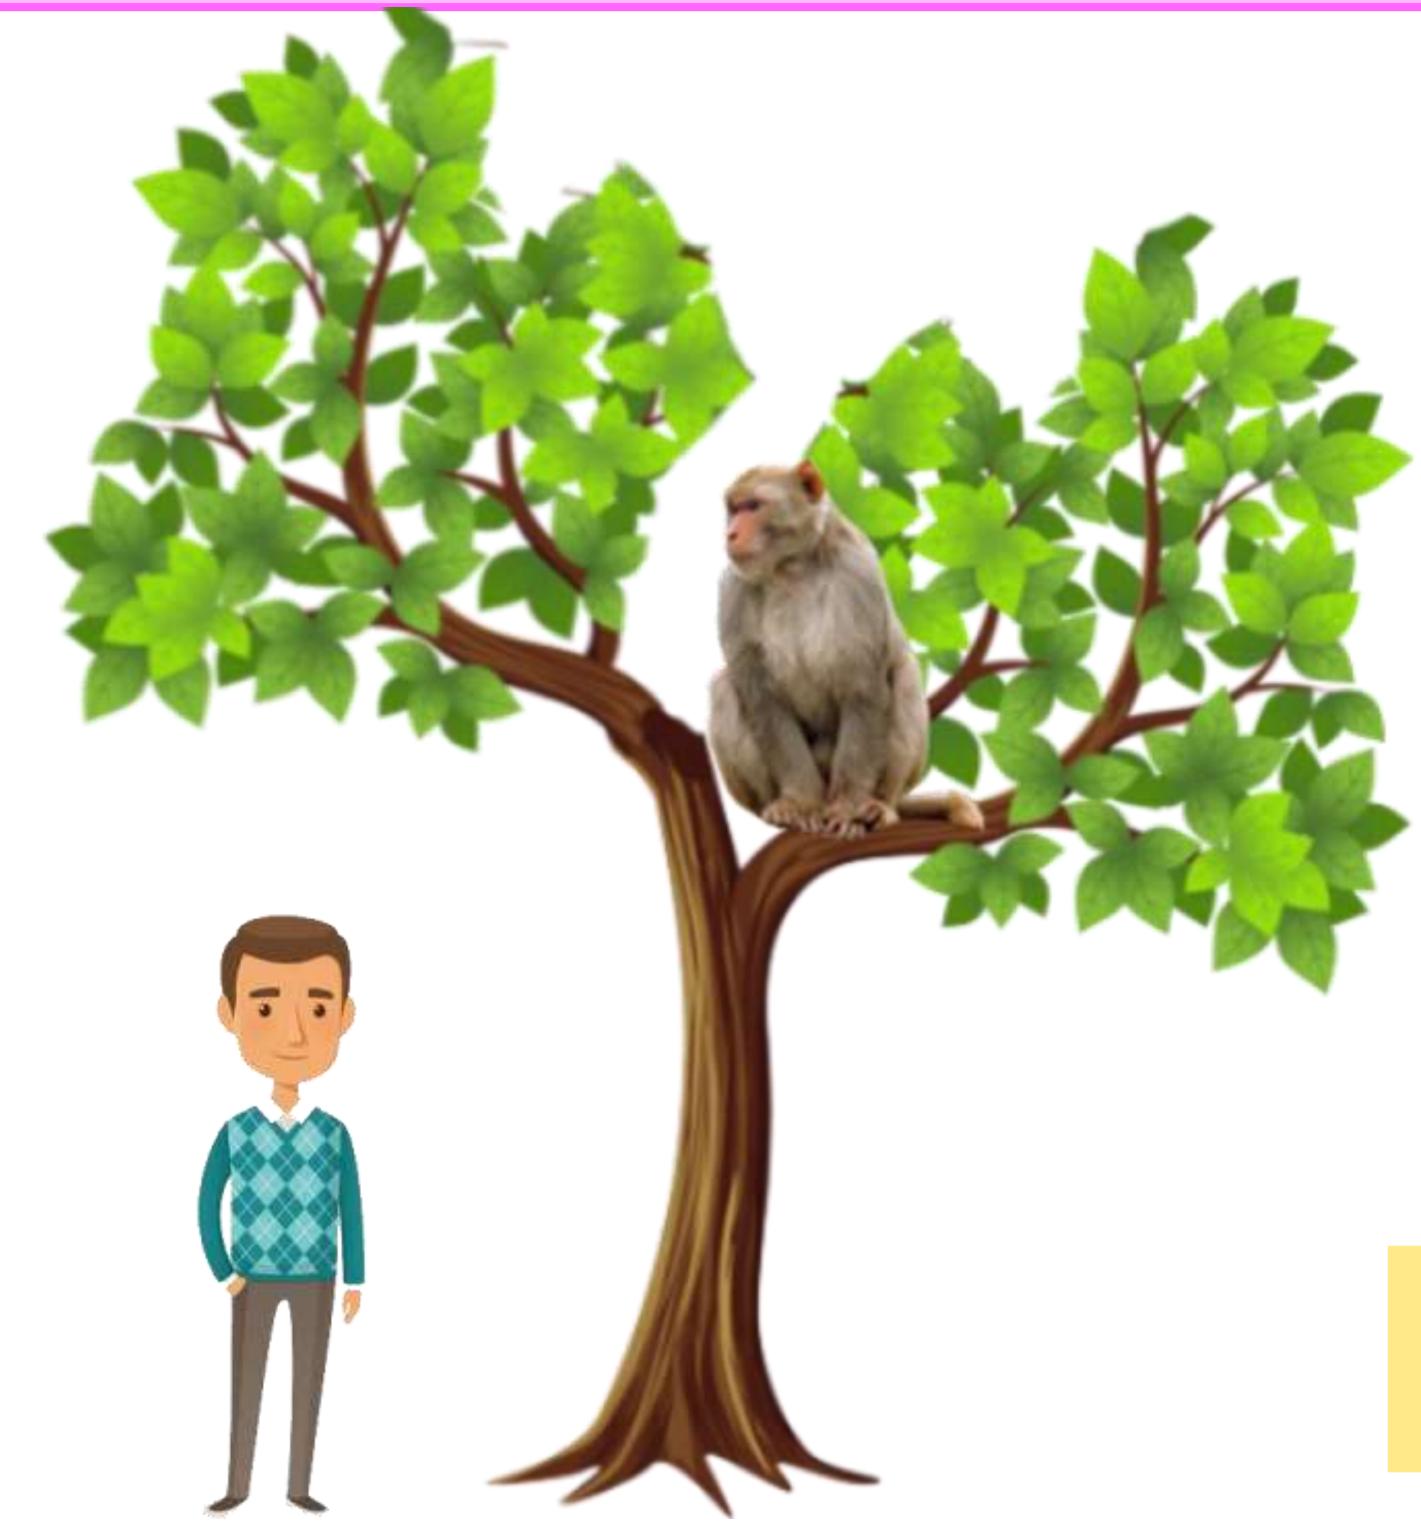

## Aeroplane flies above the clouds.



www.kooracademy.com







 $(\bigcirc$ 





## Bird flies below the clouds.













## Ball is below the chair.













## Car toys is above the chair.













## Monkey is above the tree.











07



## Boy is below the tree.

www.kooracademy.com

## Below









## Candy is **below** the girl.













## Balloon is above the girl.













## Milk glass is above the table.













## Cat is below the table.













## Bee is above the flower.















## Frog is below the flower.













## Red color is **above** the green color.







www.kooracademy.com







 $(\bigcirc$ 



# Blue color is **below** the yellow color.







www.kooracademy.com



Below



 $(\bigcirc$ 





## Rat is below the chair.











## Cat is above the chair.