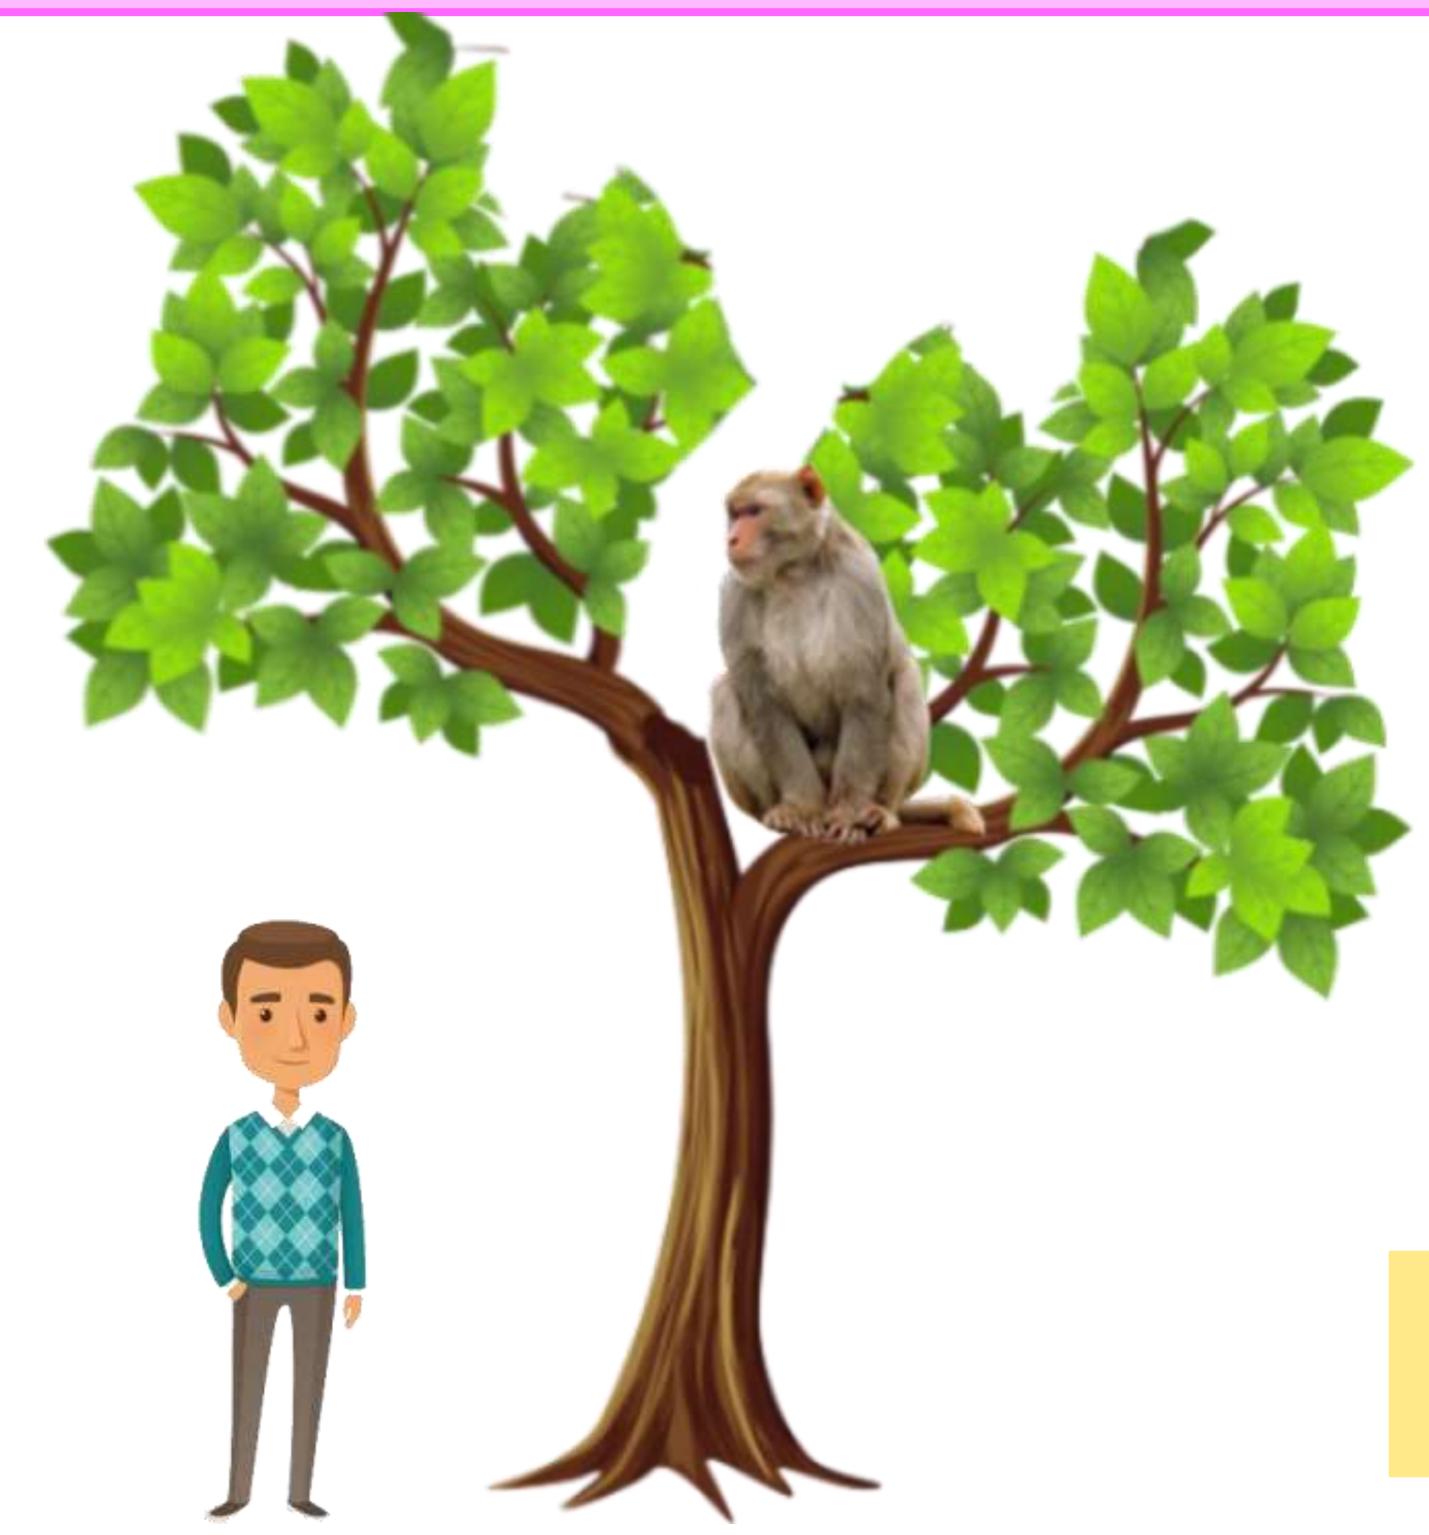

## Monkey is above the tree.

07

## Boy is below the tree.

www.kooracademy.com