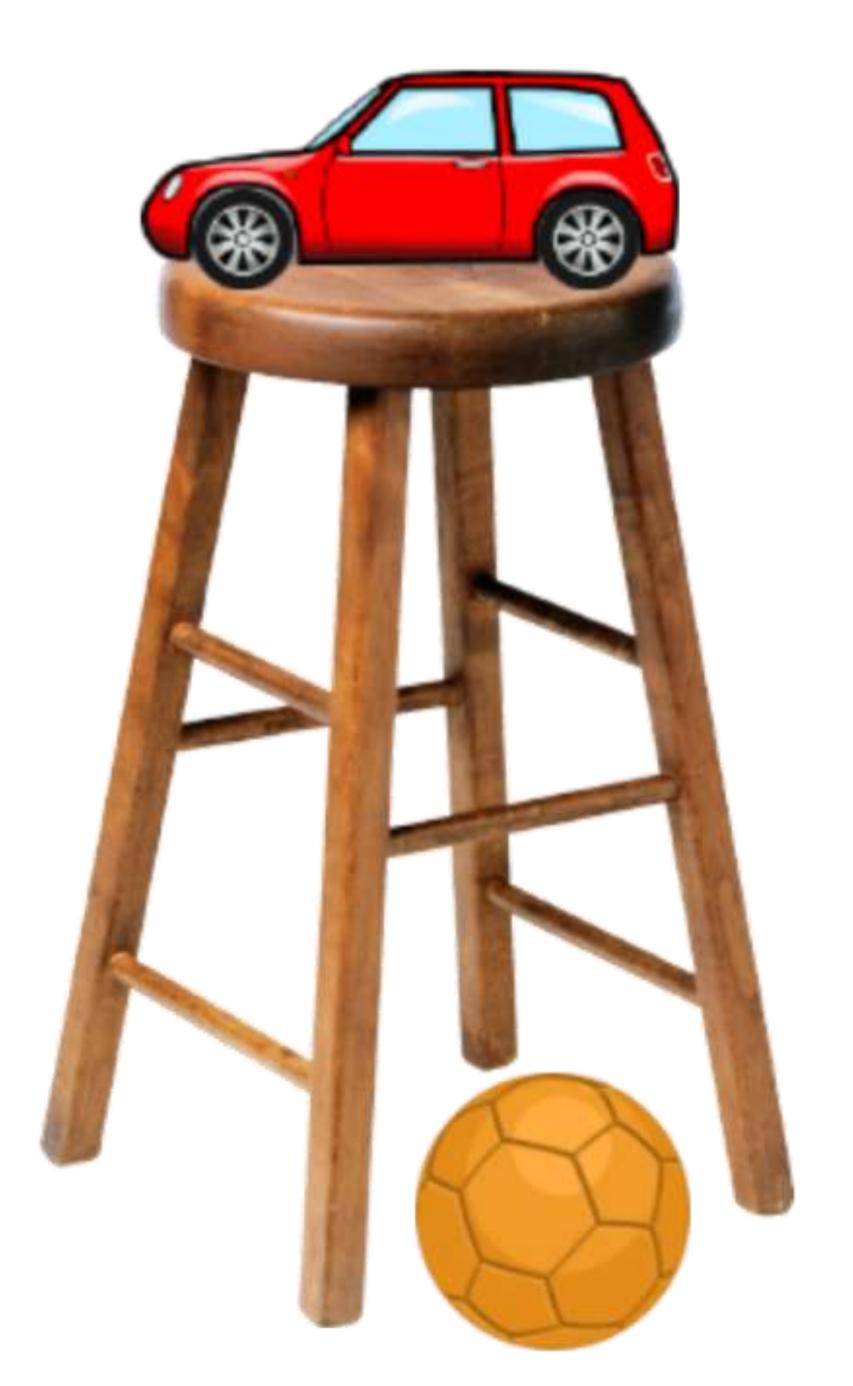

## Aeroplane flies above the clouds.



www.kooracademy.com







 $(\bigcirc$ 





## Bird flies below the clouds.













## Ball is below the chair.













## Car toys is above the chair.













## Monkey is above the tree.











07



## Boy is below the tree.

www.kooracademy.com

## Below









## Candy is **below** the girl.













## Balloon is above the girl.













## Milk glass is above the table.













## Cat is below the table.













## Bee is above the flower.















## Frog is below the flower.













## Red color is **above** the green color.







www.kooracademy.com







 $(\bigcirc$ 



# Blue color is **below** the yellow color.







www.kooracademy.com



Below



 $(\bigcirc$ 





## Rat is below the chair.











## Cat is above the chair.