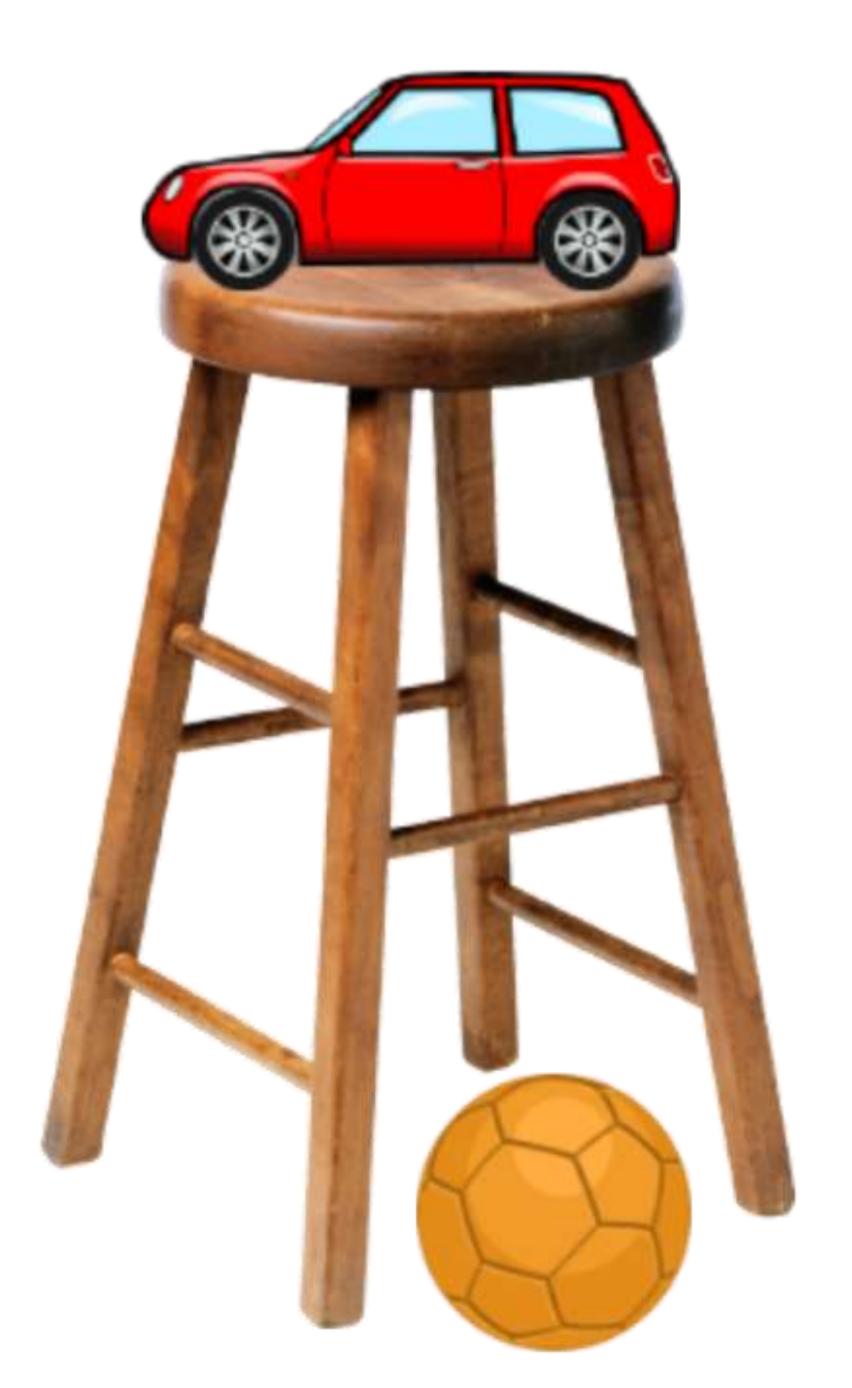

## Aeroplane flies above the clouds.



www.kooracademy.com







 $(\bigcirc$ 





## Bird flies below the clouds.













## Ball is below the chair.













## Car toys is above the chair.













## Monkey is above the tree.











07



## Boy is below the tree.

www.kooracademy.com

## Below









## Candy is **below** the girl.













## Balloon is above the girl.













## Milk glass is above the table.













## Cat is below the table.













## Bee is above the flower.















## Frog is below the flower.













## Red color is **above** the green color.







www.kooracademy.com







 $(\bigcirc$ 



# Blue color is **below** the yellow color.







www.kooracademy.com



Below



 $(\bigcirc$ 





## Rat is below the chair.











## Cat is above the chair.