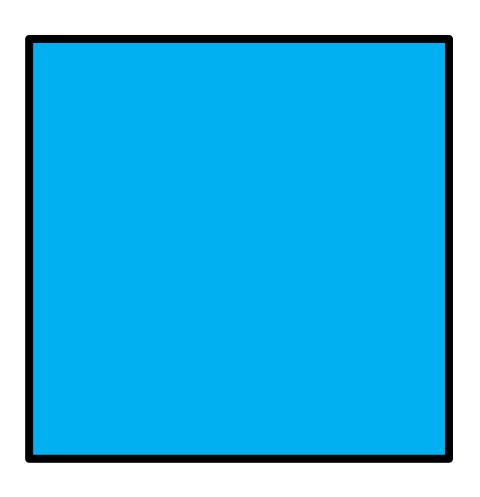

# Blue color is **below** the yellow color.

www.kooracademy.com

Below

 $(\bigcirc$ 