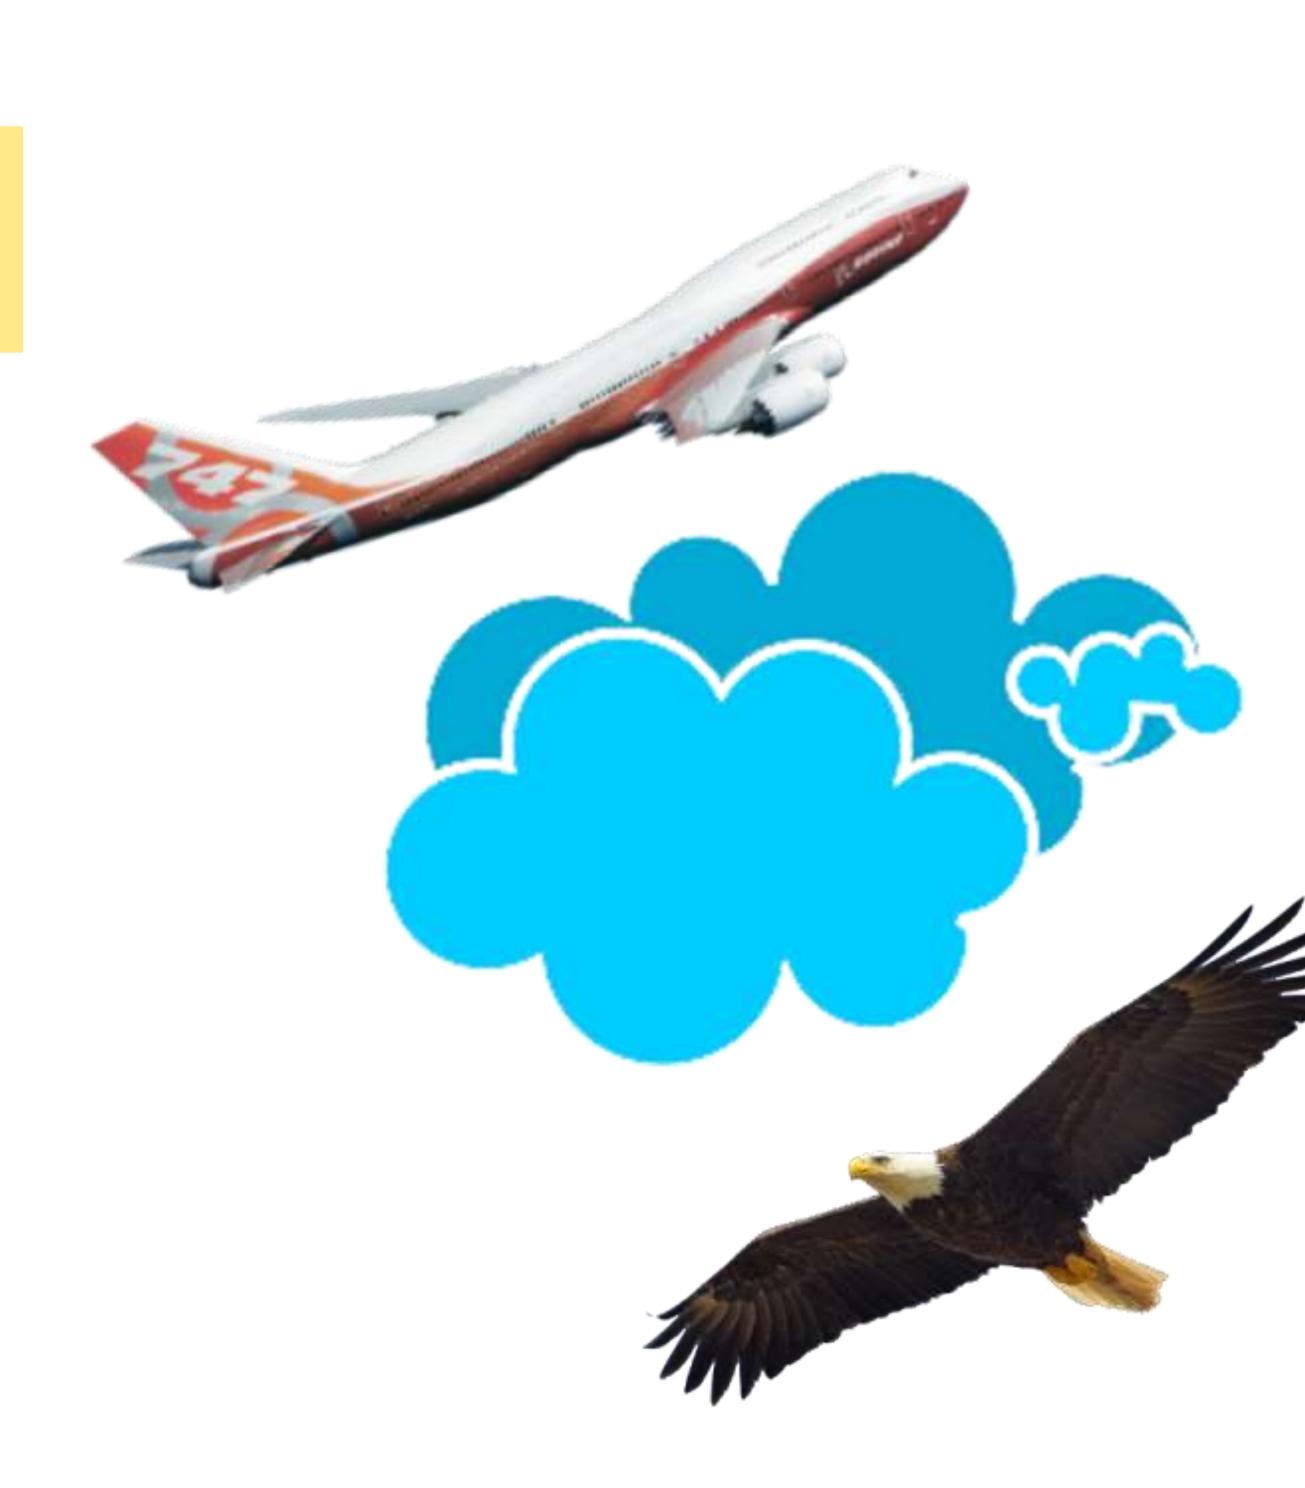

## Aeroplane flies above the clouds.

www.kooracademy.com

 $(\bigcirc$ 

## Bird flies below the clouds.