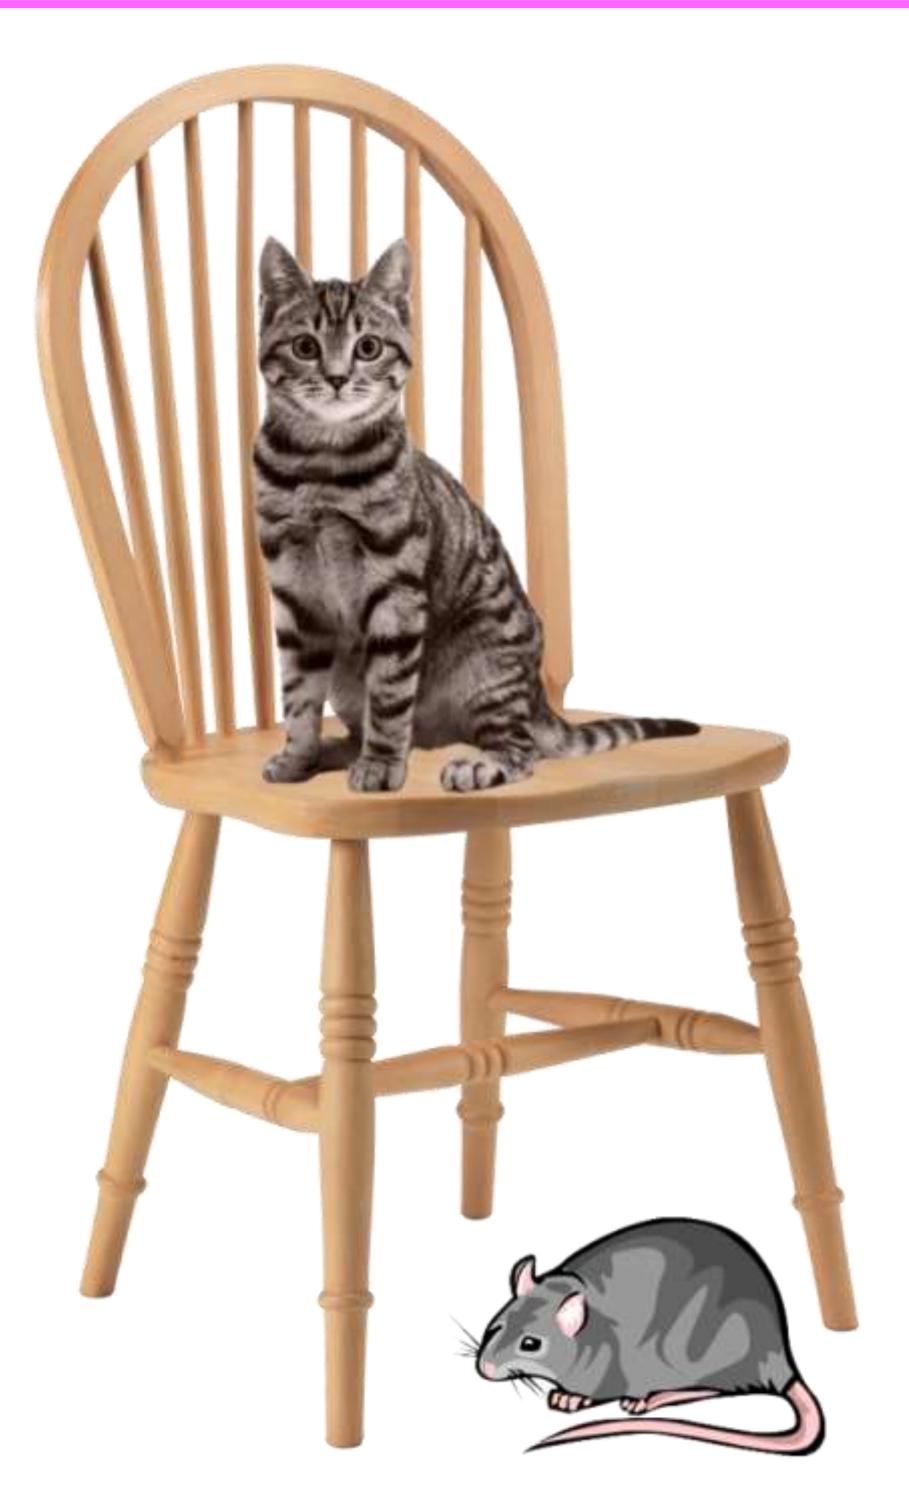

## Aeroplane flies above the clouds.



www.kooracademy.com







 $(\bigcirc$ 





## Bird flies below the clouds.













## Ball is below the chair.













## Car toys is above the chair.













## Monkey is above the tree.











07



## Boy is below the tree.

www.kooracademy.com

## Below









## Candy is **below** the girl.













## Balloon is above the girl.













## Milk glass is above the table.













## Cat is below the table.













## Bee is above the flower.















## Frog is below the flower.













## Red color is **above** the green color.







www.kooracademy.com







 $(\bigcirc$ 



# Blue color is **below** the yellow color.







www.kooracademy.com



Below



 $(\bigcirc$ 





## Rat is below the chair.











## Cat is above the chair.