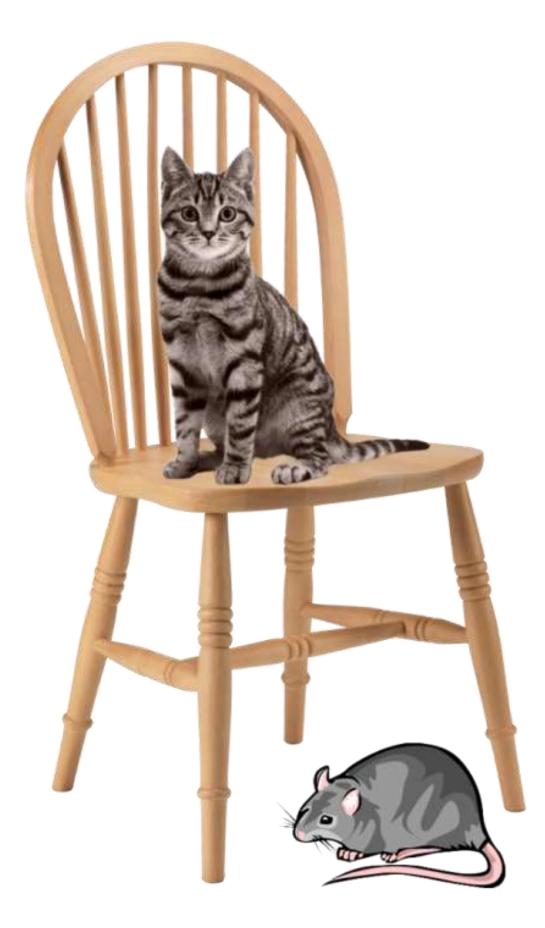

## Aeroplane flies above the clouds.



www.kooracademy.com







 $(\bigcirc$ 





## Bird flies below the clouds.













## Ball is below the chair.













## Car toys is above the chair.













## Monkey is above the tree.











07



## Boy is below the tree.

www.kooracademy.com

## Below









## Candy is **below** the girl.













## Balloon is above the girl.













## Milk glass is above the table.













## Cat is below the table.













## Bee is above the flower.















## Frog is below the flower.













## Red color is **above** the green color.







www.kooracademy.com







 $(\bigcirc$ 



# Blue color is **below** the yellow color.







www.kooracademy.com



Below



 $(\bigcirc$ 





## Rat