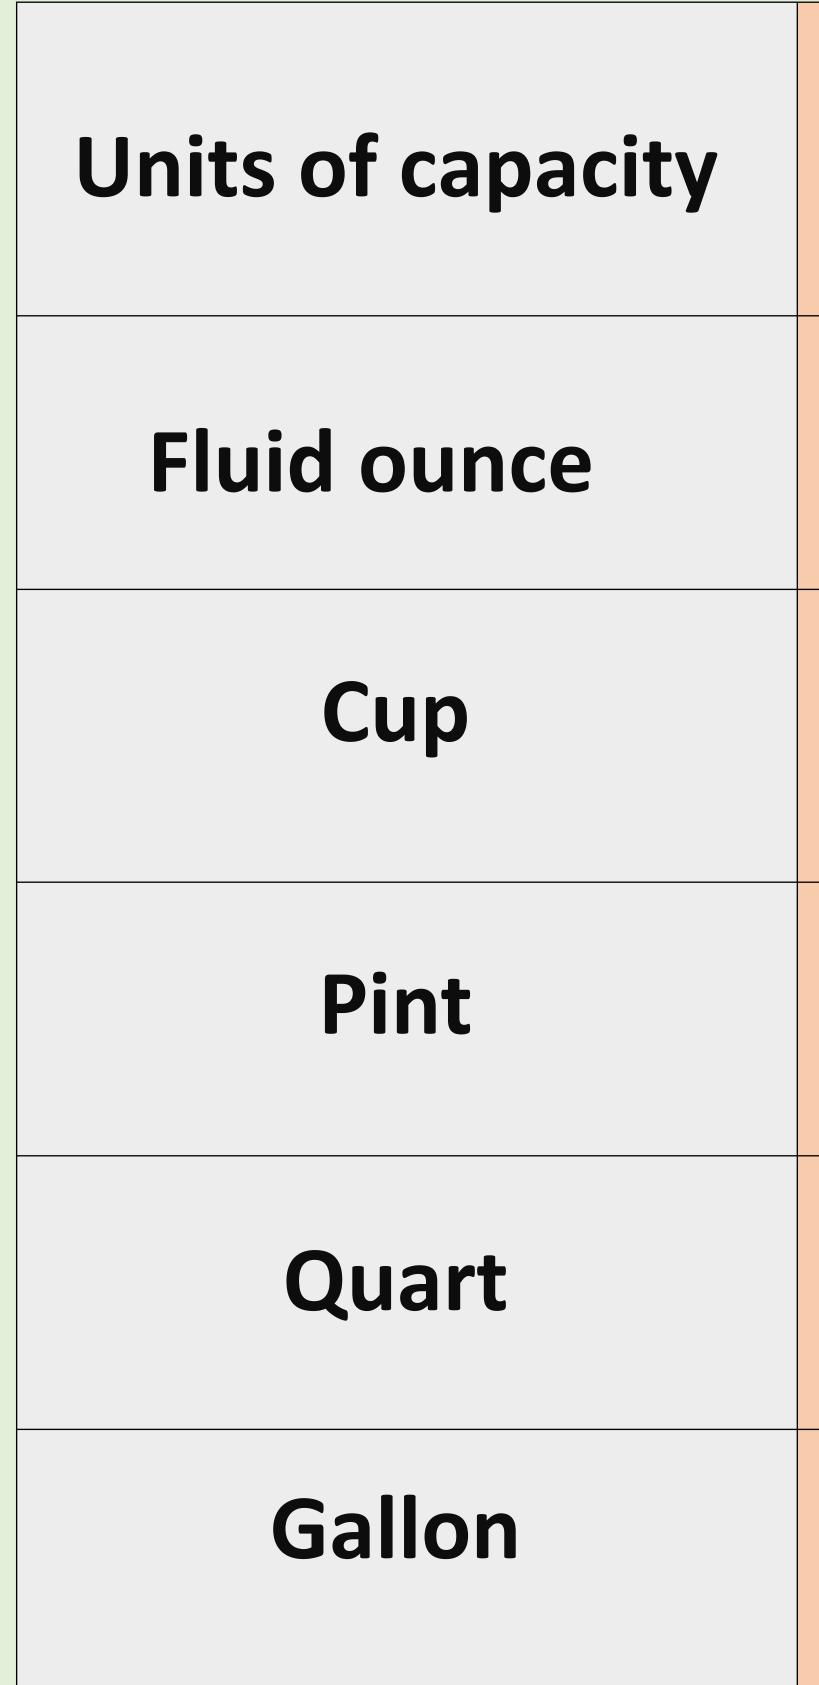

# Measurement of capacity (Customary units)

## Customary measurement

#### Customary measurement refers to gallons, quarts, pints, cups, and fluid ounces.

#### Fluid Ounce:

## A fluid ounce is a unit used to measure the volume of liquids. It is commonly abbreviated as fl. oz.

Example:

## A cup is a unit of volume measurement equal to 16 tablespoons. It is usually used for drinking beverages like coffee or tea.

## **Pint:**

#### A pint is equal to 2 cups. We express the capacity of juice jars in pints.

## A quart (qt) is the same as 2 pints. The capacity of milk cartons is expressed in quarts.

## Gallon: A gallon (gal) is the largest liquid measurement. It is the same as 4 quarts. The capacity of fuel tanks is expressed in gallons.