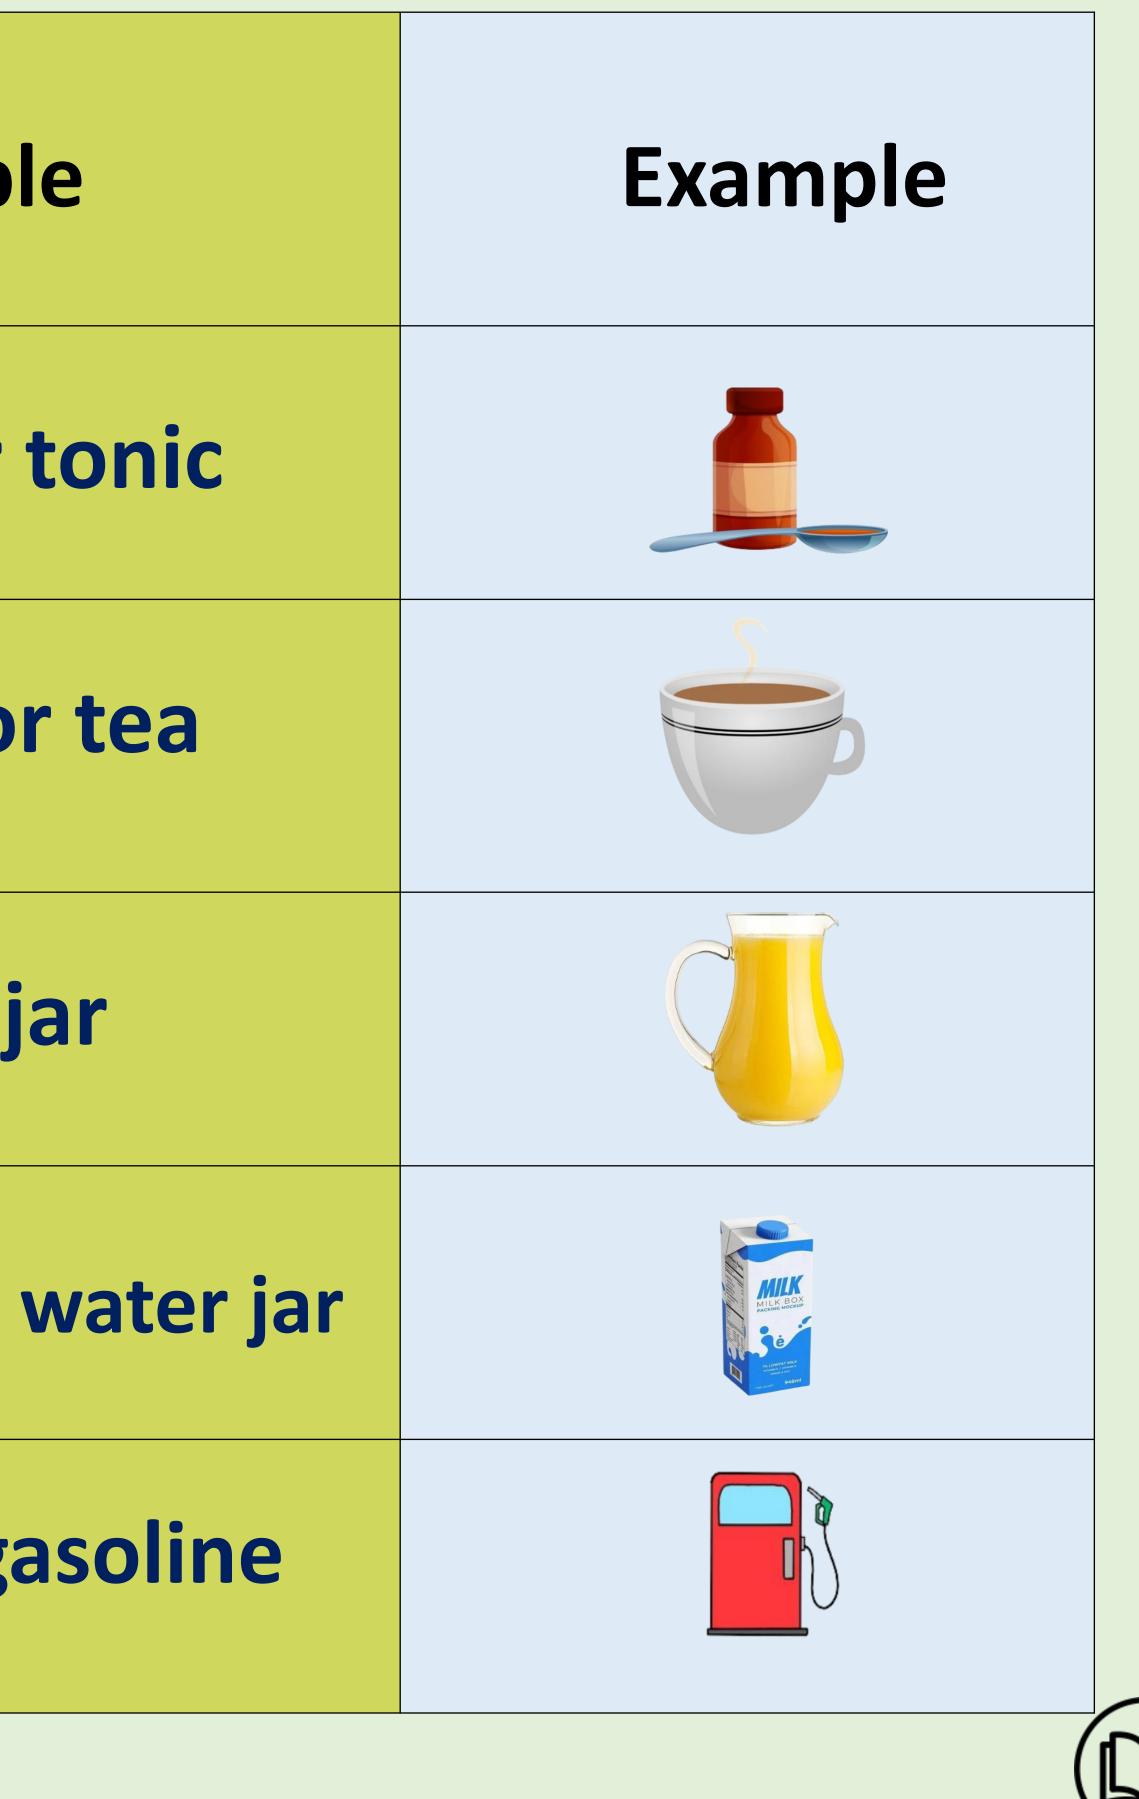

#### Fluid Ounce:

## A fluid ounce is a unit used to measure the volume of liquids. It is commonly abbreviated as fl. oz.

Example:

#### **Customary measurement**

## A cup is a unit of volume measurement equal to 16 tablespoons. It is usually used for drinking beverages like coffee or tea.

#### 1 cup(c) = 8 fluid ounces (fl oz)

#### A pint is equal to 2 cups. We express the capacity of juice jars in pints.

## 1 pint(pt) = 2 cups

## A quart (qt) is the same as 2 pints. The capacity of milk cartons is expressed in quarts.

## Gallon: A gallon (gal) is the largest liquid measurement. It is the same as 4 quarts. The capacity of fuel tanks is expressed in gallons.

### 1 quart(qt) = 2 pints

## 1 gallon(gal) = 4 quarts

| Examp          | Symbol |
|----------------|--------|
| syrup or       | floz   |
| coffee o       | C      |
| juice j        | pt     |
| milk carton or | qt     |
| petrol or ga   | gal    |