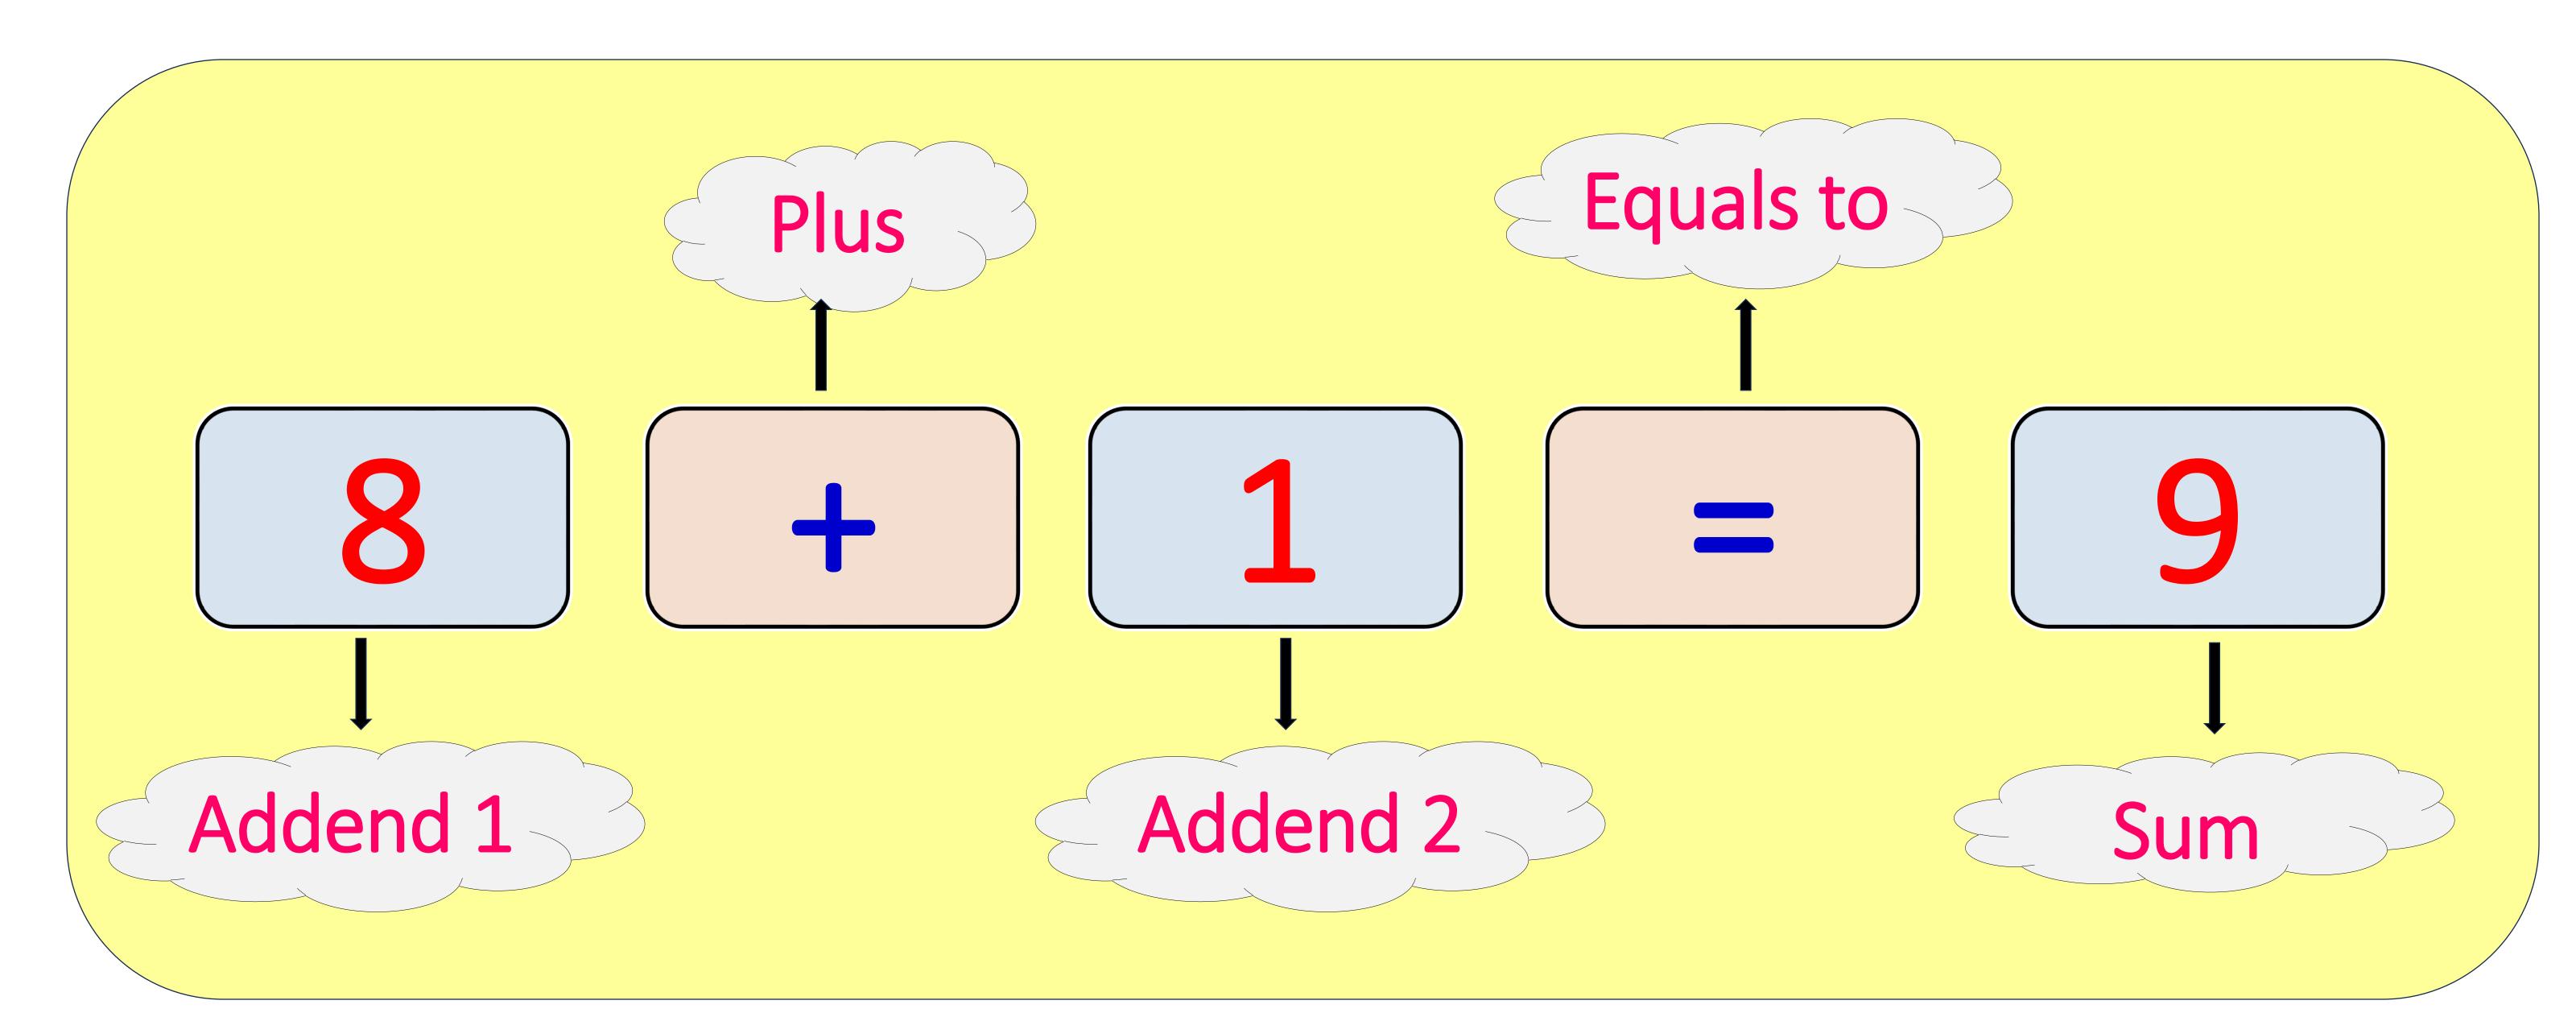

#### Addition Sentence

An addition sentence is a mathematical expression that shows two or more numbers being added together, with an equal sign separating the sum from the numbers being added.