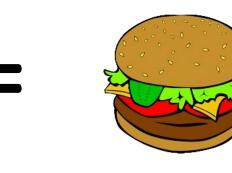

s being added together, with an equal sign separating the sum from the numbers being added.







# Example 1:



#### Find the addition sentence.

## Solution:







































# Example 2:



#### Find the addition sentence.

#### Solution:





# Example 3:



#### Find the addition sentence.

## Solution:



















#### Example 4: Fir

Find the addition sentence.



#### Solution:

To find the addend 2, use subtraction and rewrite the sum as

Addend 
$$2 = Sum - Addend 1$$
  $8 - 6 = ?$ 

$$8 - 6 = 2$$

2 is the addend 2.

Sum = Addend 1 + Addend 2





#### Example 5:

# Find the addition sentence.



#### Solution:

To find the addend 2, use subtraction and rewrite the sum as

Addend 
$$2 = Sum - Addend 1$$
  $7 - 4 = ?$ 

$$7 - 4 = ?$$





















3 is the addend 2.

Sum = Addend 1 + Addend 2





## Example 6:

Find the addition sentence.



#### Solution:

To find the addend 2, use subtraction and rewrite the sum as

Addend 2 = Sum - Addend 1 4 - 3 = ?











$$4 - 3 = 1$$

1 is the addend 2.

Sum = Addend 1 + Addend 2





#### Example 7:

Find the addition sentence.



#### Solution:

To find the addend 2, use subtraction and rewrite the sum as

Addend 
$$2 = Sum - Addend 1$$
  $6 - 2 = ?$ 

$$6 - 2 = ?$$



















$$6 - 2 = 4$$

4 is the addend 2.

Sum = Addend 1 + Addend 2