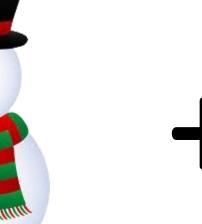

# Addition Sentence





#### Addition Sentence



An addition sentence is a mathematical expression that shows two or more numbers being added together, with an equal sign separating the sum from the numbers being added.







# Example 1:



#### Find the addition sentence.

## Solution:







































# Example 2:



#### Find the addition sentence.

#### Solution:





# Example 3:



#### Find the addition sentence.

## Solution:



















#### Example 4: Fir

Find the addition sentence.



#### Solution:

To find the addend 2, use subtraction and rewrite the sum as

Addend 
$$2 = Sum - Addend 1$$
  $8 - 6 = ?$ 

$$8 - 6 = 2$$

2 is the addend 2.

Sum = Addend 1 + Addend 2





#### Example 5:

# Find the addition sentence.



#### Solution:

To find the addend 2, use subtraction and rewrite the sum as

Addend 
$$2 = Sum - Addend 1$$
  $7 - 4 = ?$ 

$$7 - 4 = ?$$





















3 is the addend 2.

Sum = Addend 1 + Addend 2





## Example 6:

Find the addition sentence.



#### Solution:

To find the addend 2, use subtraction and rewrite the