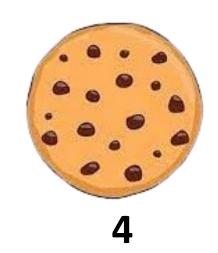

um - Addend 1$$
  $8 - 6 = ?$ 

$$8 - 6 = 2$$

2 is the addend 2.

Sum = Addend 1 + Addend 2





#### Example 5:

# Find the addition sentence.



#### Solution:

To find the addend 2, use subtraction and rewrite the sum as

Addend 
$$2 = Sum - Addend 1$$
  $7 - 4 = ?$ 

$$7 - 4 = ?$$





















3 is the addend 2.

Sum = Addend 1 + Addend 2





## Example 6:

Find the addition sentence.



#### Solution:

To find the addend 2, use subtraction and rewrite the sum as

Addend 2 = Sum - Addend 1 4 - 3 = ?











$$4 - 3 = 1$$

1 is the addend 2.

Sum = Addend 1 + Addend 2





#### Example 7:

Find the addition sentence.



#### Solution:

To find the addend 2, use subtraction and rewrite the sum as

Addend 
$$2 = Sum - Addend 1$$
  $6 - 2 = ?$ 

$$6 - 2 = ?$$



















$$6 - 2 = 4$$

4 is the addend 2.

Sum = Addend 1 + Addend 2