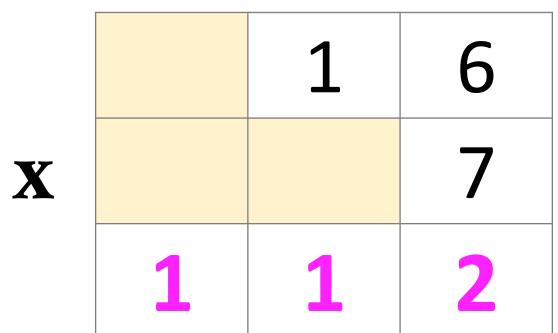

### **Convert 7 pounds to ounces.**

### $7 \ge 16 = 112 \text{ ounces.}$

### Therefore, 7 pounds are equivalent to 112 ounces.