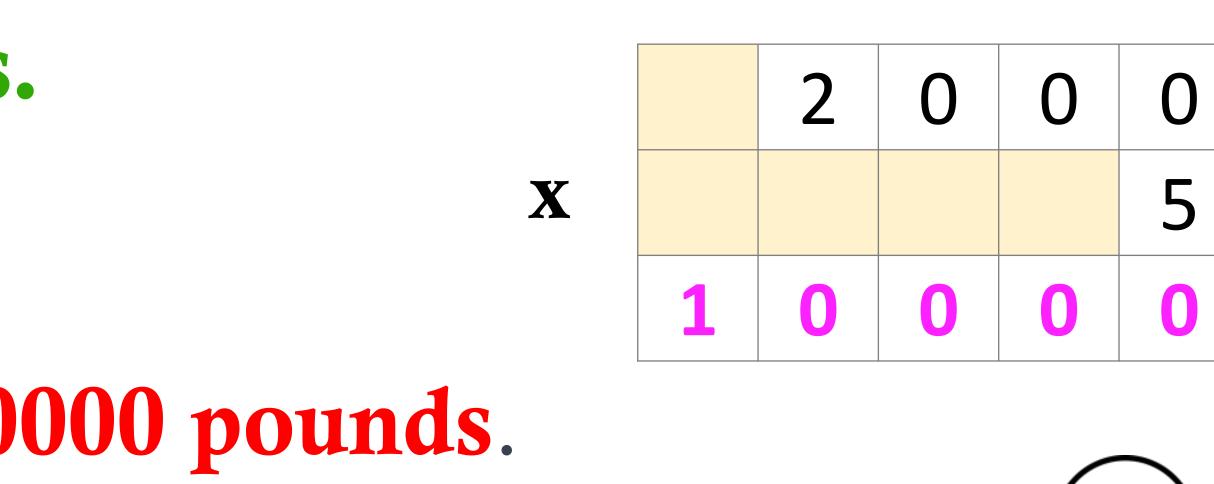

### Convert 5 tons to pounds.

### **Solution:**

### The conversion between tons and pounds as follows.

### There are 1 ton = 2000 pounds

### To convert tons to pounds, you can multiply the number of tons by 2000.

### $5 \ge 2000 = 10000$ pounds.

### Therefore, 5 tons are equivalent to 10000 pounds.