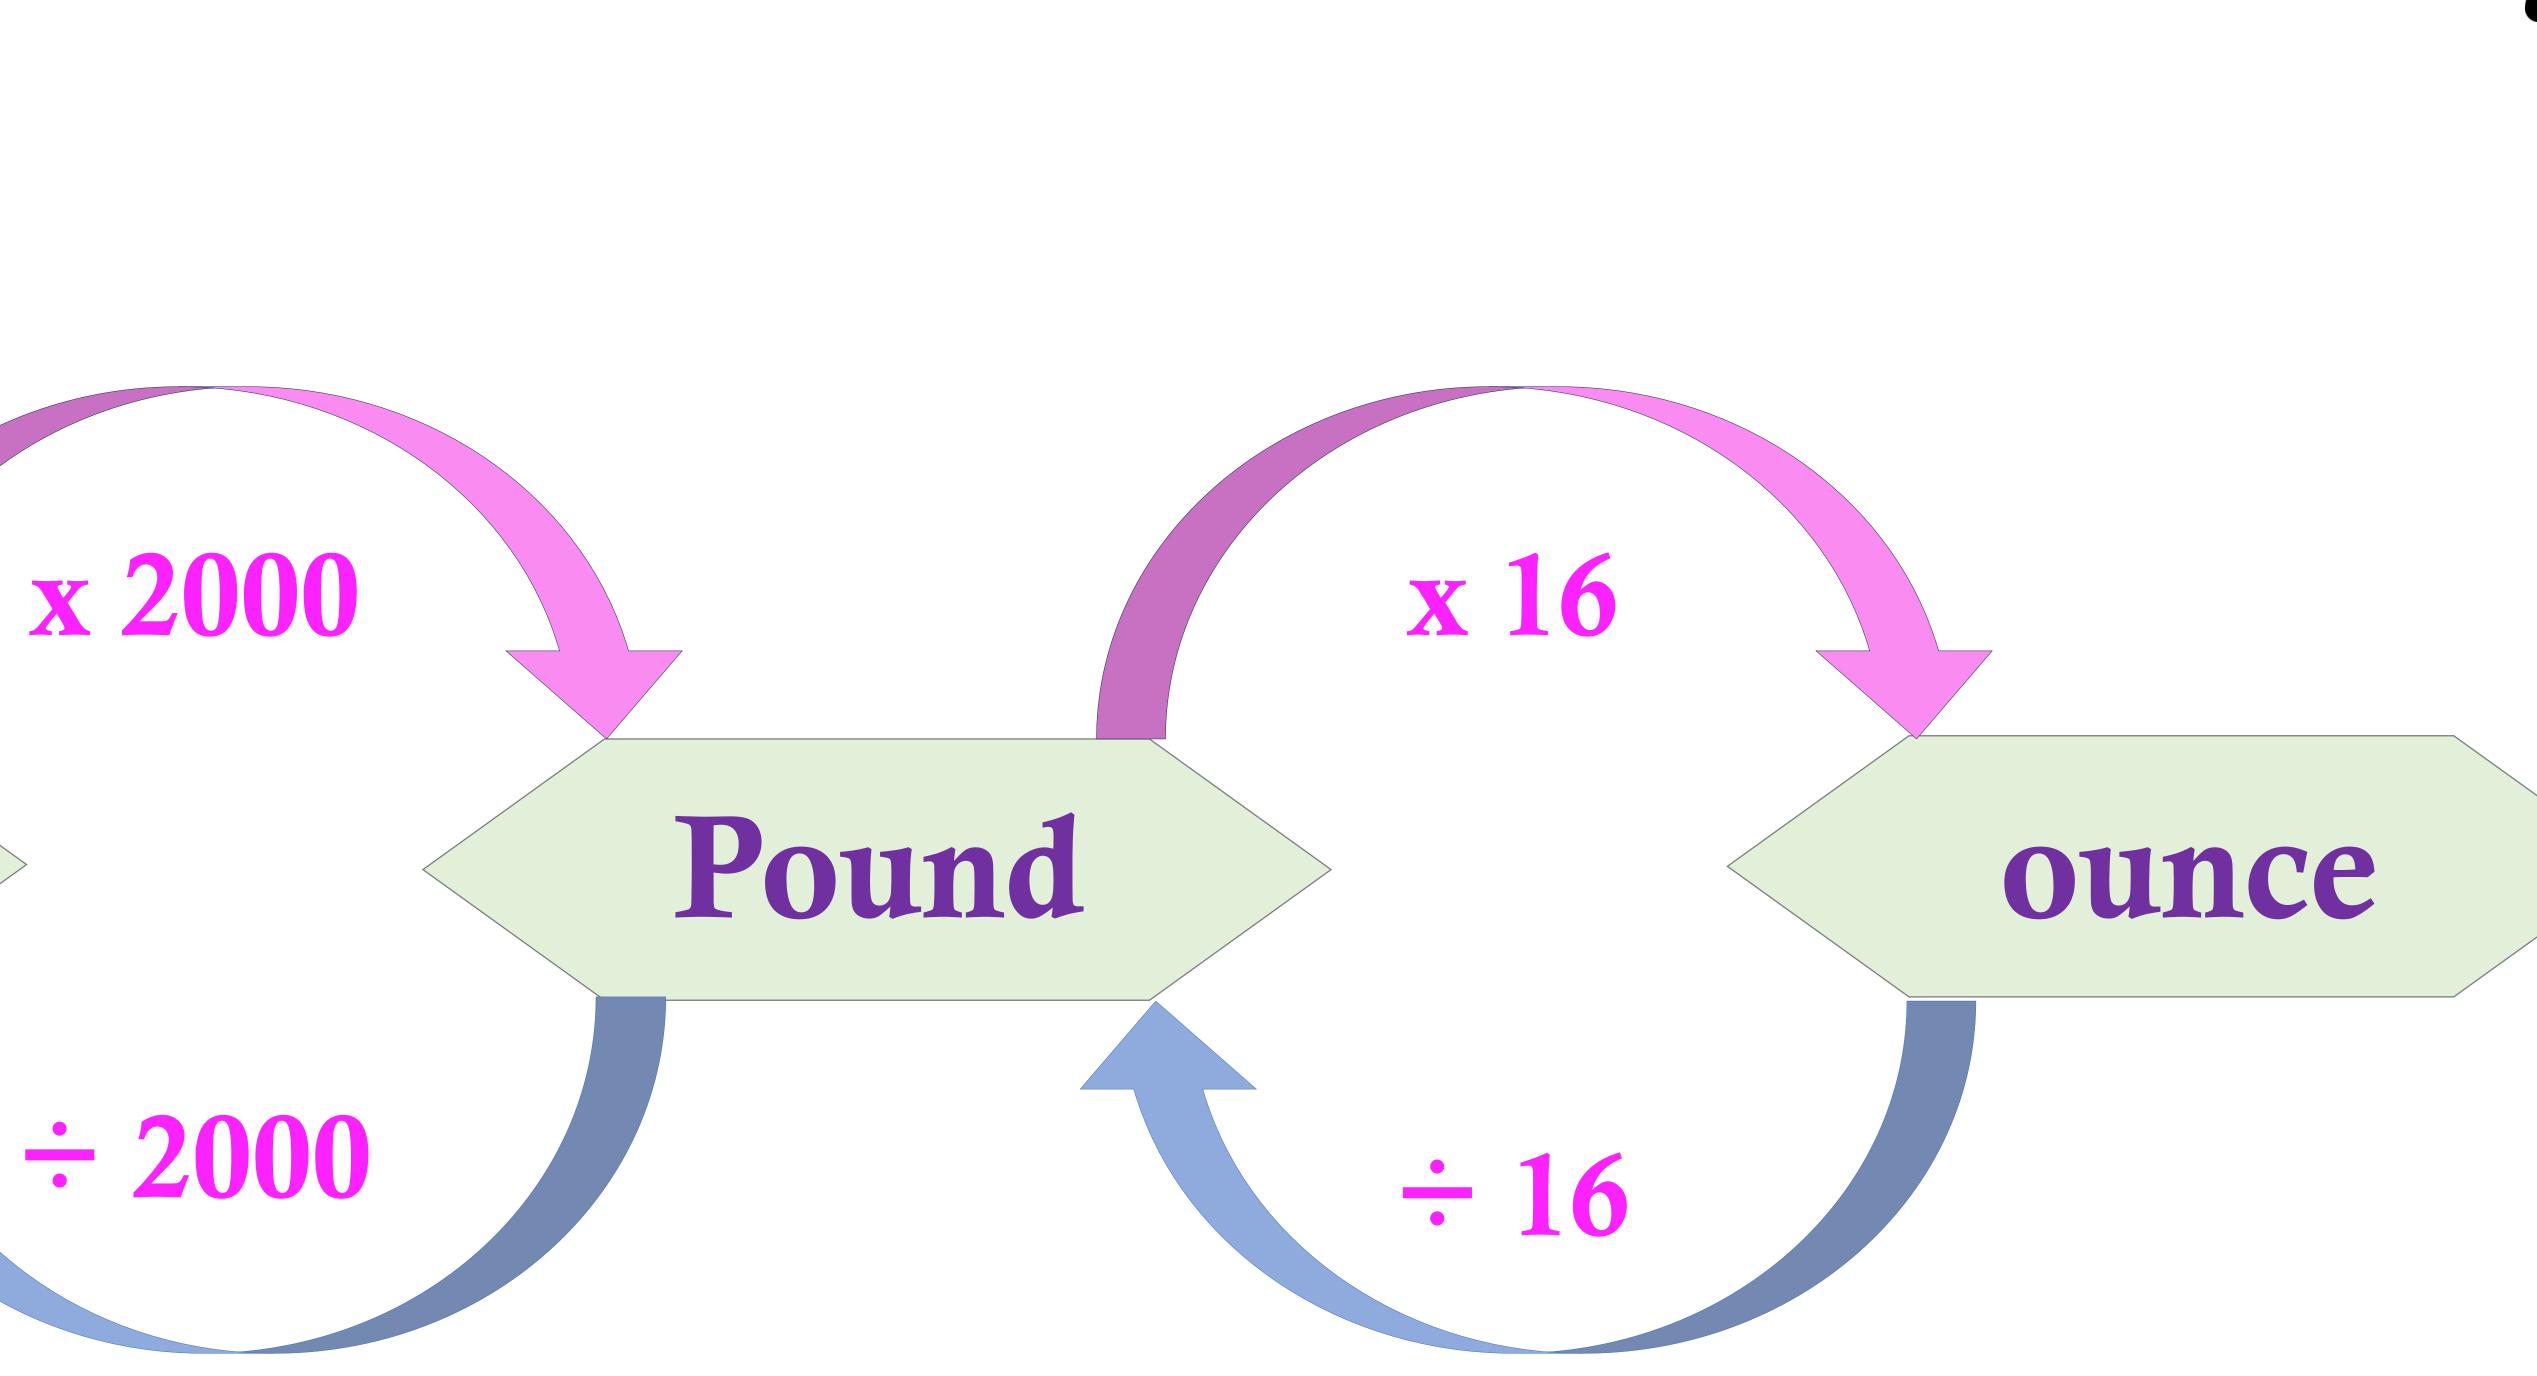

# 1 pound (1b) 1 ton (T) 16 ounces (oz) 2000 pounds (1b)

# = 16 ounces (oz)= 2000 pounds (1b)

- = 1 pound (1b)
- $= 1 \operatorname{ton}(\mathbf{T})$

www.kooracademy.com

ounce