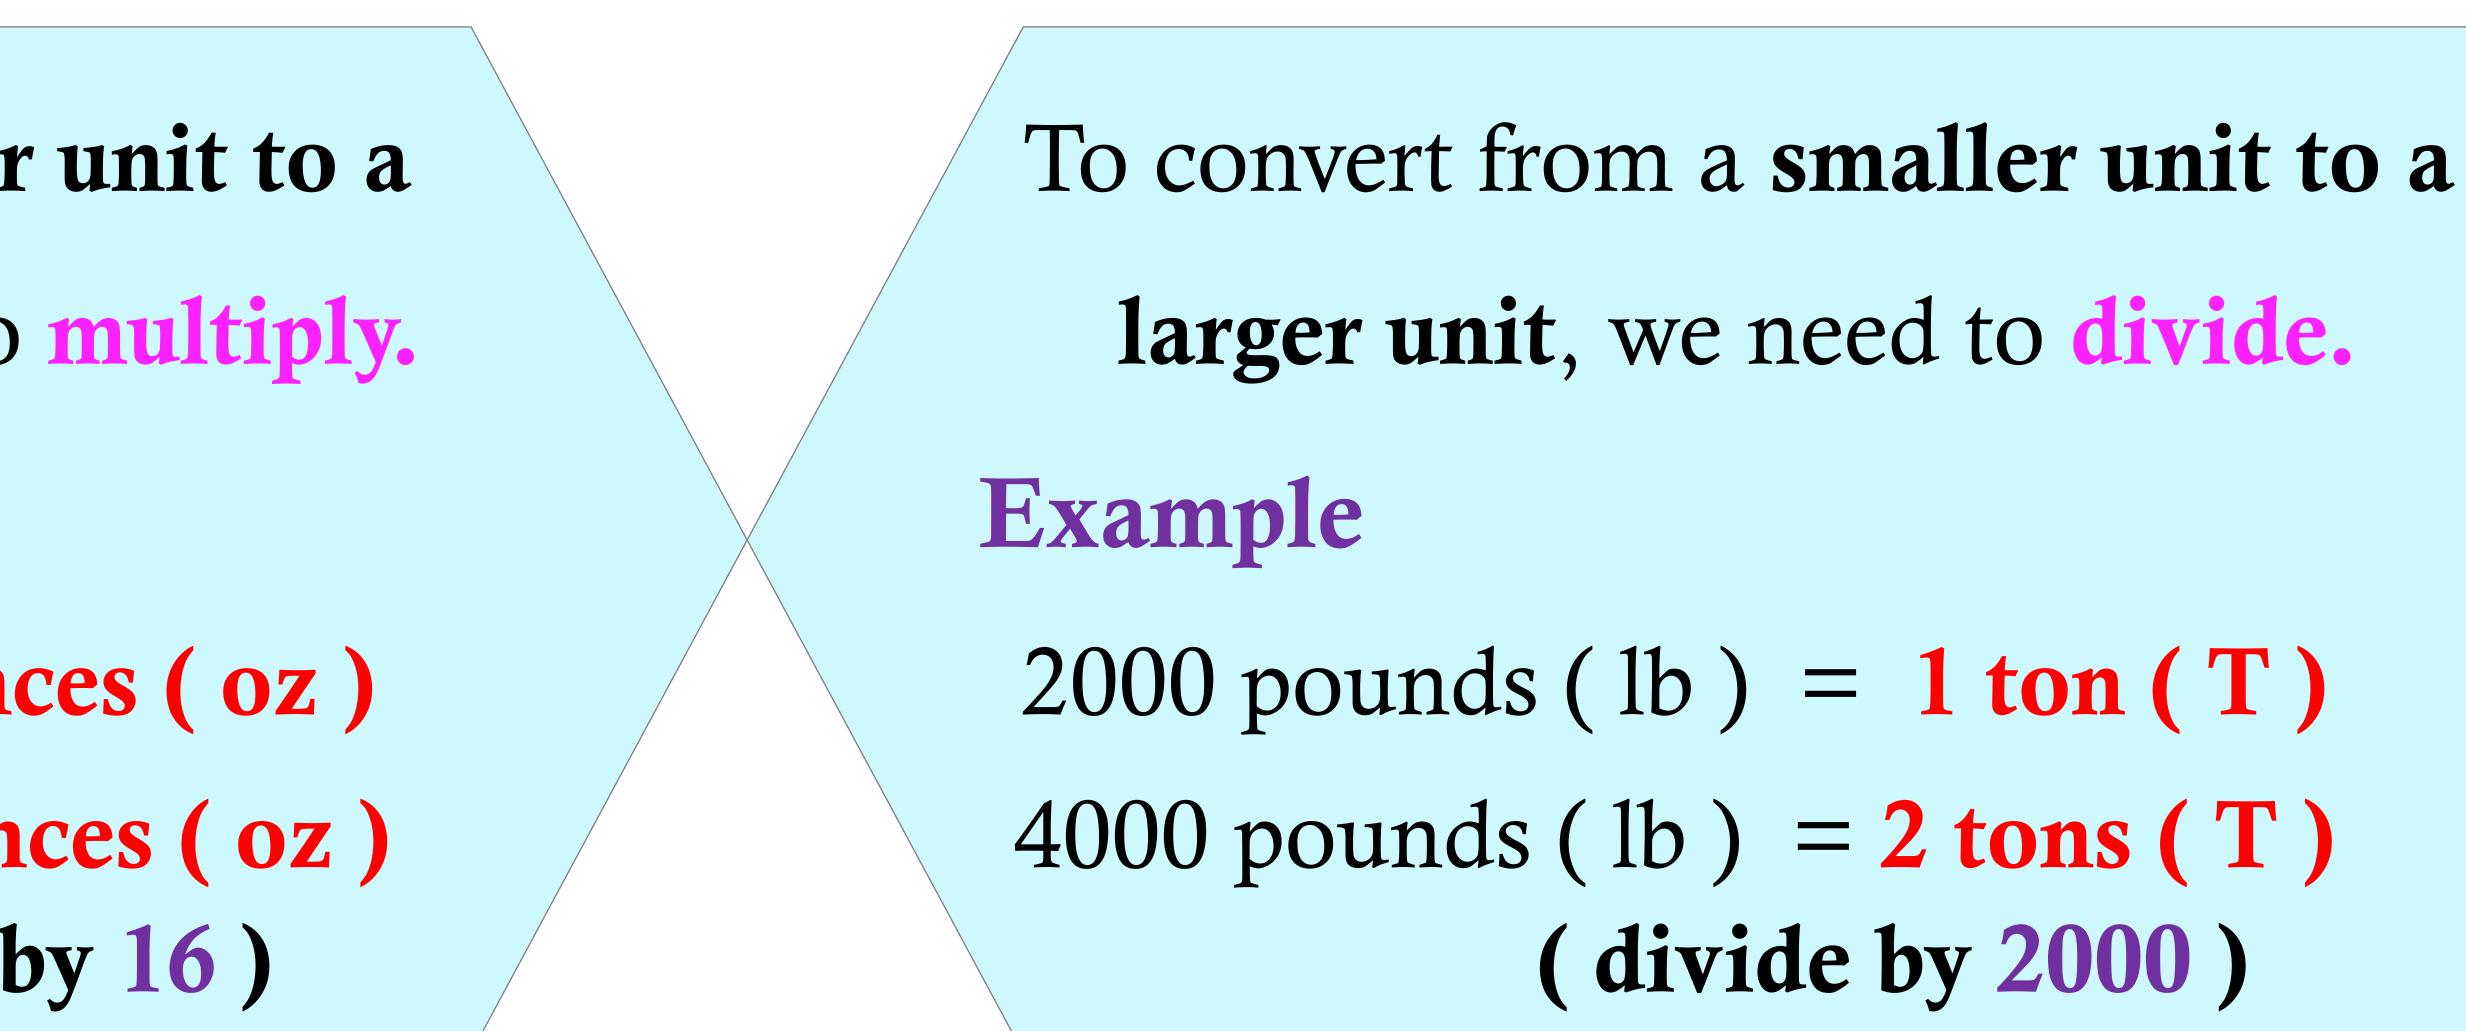

# To convert from a larger unit to a smaller unit, we need to multiply. Example 1 pound (1b) = 16 ounces (oz)4 pounds(1b) = 64 ounces(0z)(multiply by 16)