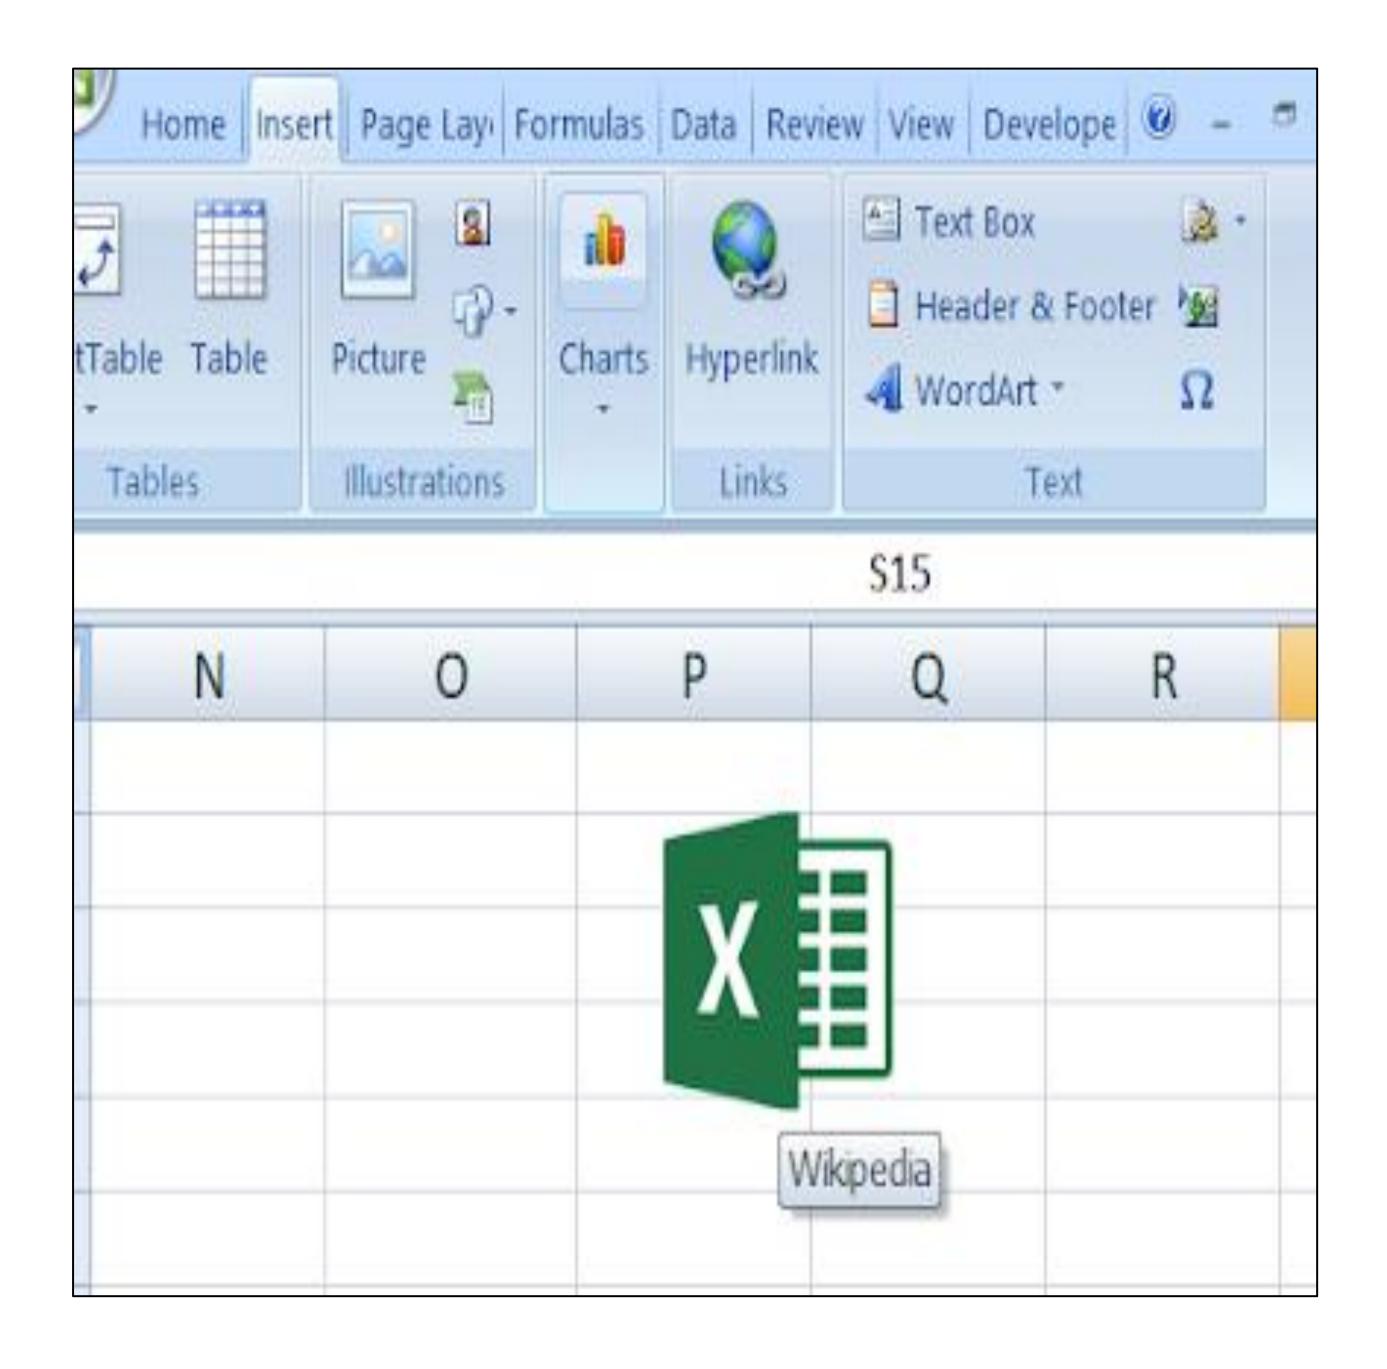

# Other ways to insert hyperlinks

#### • Select the text or picture that you want to display as a hyperlink.

#### • Press Ctrl+K or right-click the text or picture and select hyperlink

#### option.

## □ In the Insert Hyperlink dialog box, enter the URL in the Address field.