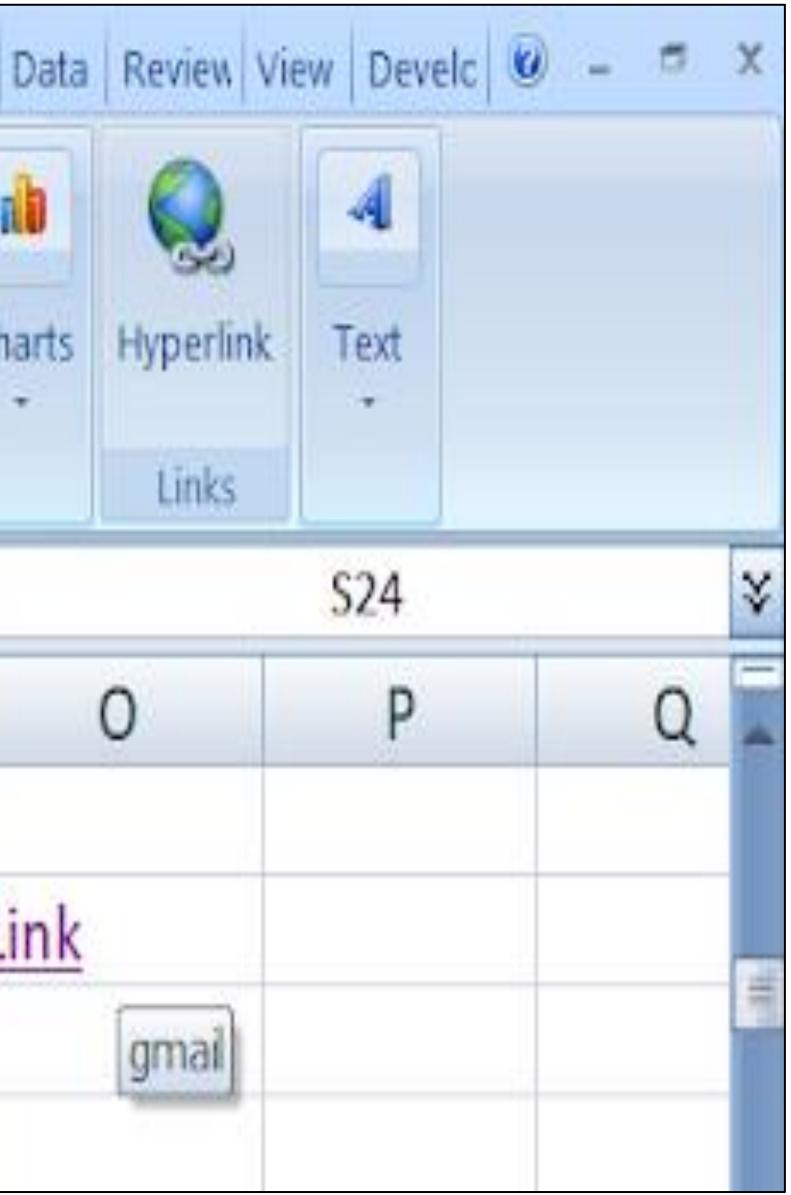

# U When text is used as a hyperlink, it is usually underlined and

# appears as a different color.

### **I** In insert tab click hyperlink option.

| 0 | 8                    |               |    |
|---|----------------------|---------------|----|
|   | K                    | L             |    |
|   |                      |               |    |
|   |                      |               |    |
|   |                      |               |    |
| E | dit Hype             | link          |    |
|   | Link to              | :             | Ţe |
|   | Existing F<br>Web Pa | ile or<br>age | Γo |
|   | Place in<br>Docum    |               |    |
|   | Create  <br>Docum    |               | F  |
|   | E- <u>m</u> ail Ad   | ldress        | Ad |
|   |                      |               |    |

#### U When you hover the mouse pointer over the hyperlink the

ScreenTip text will display.