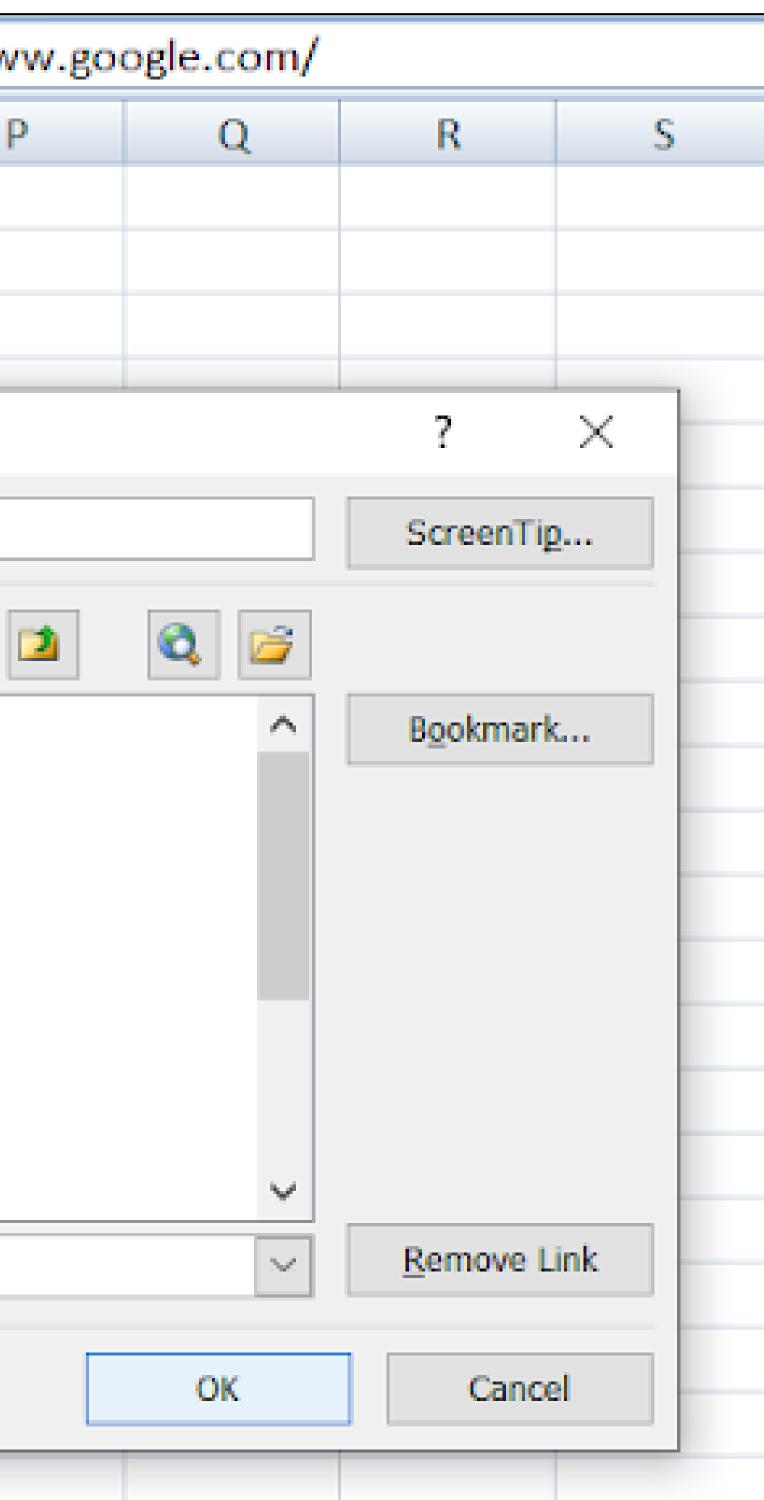

#### □ Click on the ScreenTip button. In the ScreenTip Text box, enter

#### the text you want to use for your ScreenTip.

#### U When you hover the mouse pointer over the hyperlink the

ScreenTip text will display.

### □ Right-click, and then click Remove Hyperlink option.

## Remove Hyperlinks

# **Q** Right-click the and select Edit HyperLink.

### □ In the Edit Hyperlink dialog box, make the changes that you want.

## Edit Hyperlinks