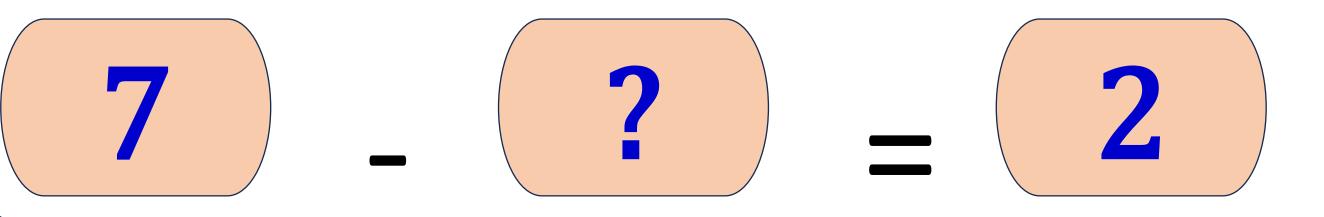

# To find the subtrahend, move the difference to the left hand side. Minuend – difference = subtrahend 7 – 2 = ?

#### Therefore,

#### Find the subtraction sentence.