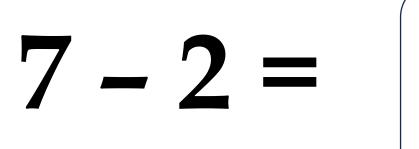

# To find the subtrahend, move the difference to the left hand side. Minuend – difference = subtrahend 7 – 2 = ?

#### Therefore,