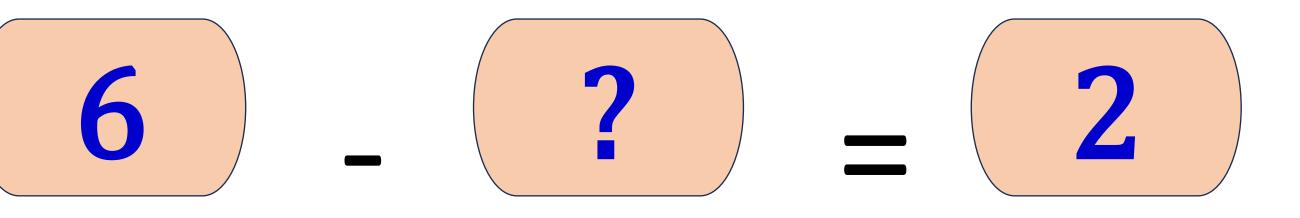

#### To find the subtrahend, move the difference to the left hand side. (6) - (2) = (?)Minuend – difference = subtrahend

### 6 - 2 =

#### Therefore,

#### Find the subtraction sentence.

**Example 7:** 