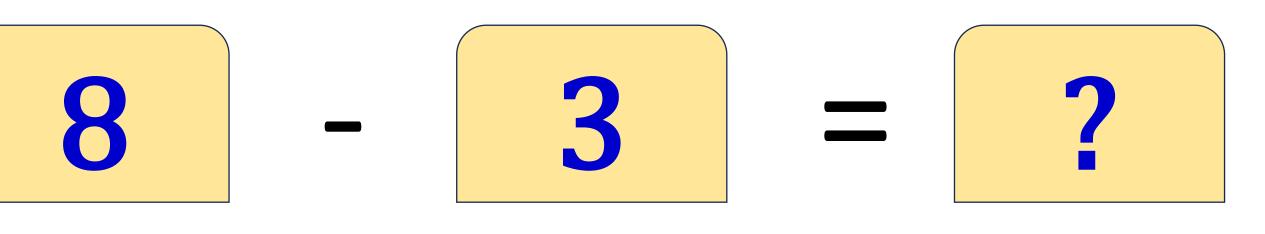

# Example 1: Find the subtraction sentence.



5 - 3 =





#### Therefore,











# Example 2:



## Solution:





#### Therefore,



#### Find the subtraction sentence.









# **Example 3:** Find the subtraction sentence.



## **Solution:**







#### Therefore,













# Example 4:

# Solution:









#### Find the subtraction sentence.















**Example 5:** 

#### To find the subtrahend, move the difference to the left hand side. (10) - (7) = (?)Minuend – difference = subtrahend

# 10 - 7 =





#### Therefore,



# Find the subtraction sentence. 10) - (?) - (?) - (?)











**Example 6:** 

#### To find the subtrahend, move the difference to the left hand side. (6) - (2) = (?)Minuend – difference = subtrahend

### 6 - 2 =





#### Therefore,



#### Find the subtraction sentence.











**Example 7:** 

#### To find the subtrahend, move the difference to the left hand side. 9) - (3) = (?)Minuend – difference = subtrahend

#### Therefore,

9 – 3

#### Find the subtraction sentence.













**Example 8:** 

#### To find the subtrahend, move the difference to the left hand side. (4) - (1) = (?)Minuend