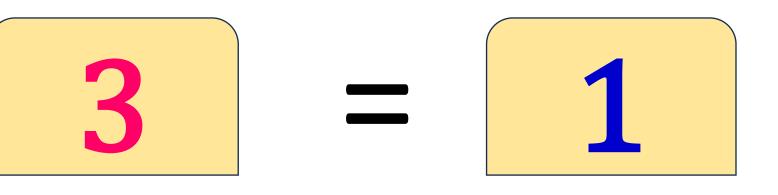

nd side. (10) - (7) = (?)Minuend – difference = subtrahend

# 10 - 7 =





#### Therefore,



# Find the subtraction sentence. 10) - (?) - (?) - (?)











**Example 6:** 

#### To find the subtrahend, move the difference to the left hand side. (6) - (2) = (?)Minuend – difference = subtrahend

### 6 - 2 =





#### Therefore,



#### Find the subtraction sentence.











**Example 7:** 

#### To find the subtrahend, move the difference to the left hand side. 9) - (3) = (?)Minuend – difference = subtrahend

#### Therefore,

9 – 3

#### Find the subtraction sentence.













**Example 8:** 

#### To find the subtrahend, move the difference to the left hand side. (4) - (1) = (?)Minuend – difference = subtrahend

#### Therefore,

4 – 1 =

#### Find the subtraction sentence.













**Example 9:** 

# To find the subtrahend, move the difference to the left hand side. Minuend – difference = subtrahend 7 – 2 = ?







#### Therefore,



#### Find the subtraction sentence.