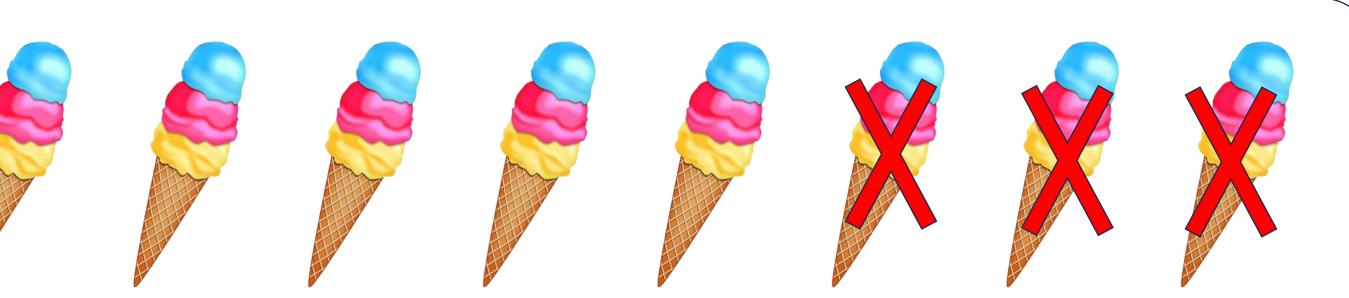

# Example 1: Find the subtraction sentence.



5 - 3 =





#### Therefore,











# Example 2:



## Solution:





#### Therefore,



#### Find the subtraction sentence.









# **Example 3:** Find the subtraction sentence.



## **Solution:**







#### Therefore,













# Example 4:

# Solution:









#### Find the subtraction sentence.















**Example 5:** 

#### To find the subtrahend, move the difference to the left hand side. (10) - (7) = (?)Minuend – difference = subtrahend

# 10 - 7 =





#### Therefore,



# Find the subtraction sentence. 10) - (?) - (?) - (?)











**Example 6:** 

#### To find the subtrahend, move the difference to the left hand side. (6) - (2) = (?)Minuend – difference = subtrahend

### 6 - 2 =





#### Therefore,



#### Find the subtraction sentence.











**Example 7:** 

#### To find the subtrahend, move the difference to the left hand side. 9) - (3) = (?)Minuend – difference = subtrahend

#### Therefore,

9 – 3

#### Find the subtraction sentence.













**Example 8:** 

#### To find the subtrahend, move the difference to the left hand side. (4) - (1) = (?)Minuend –