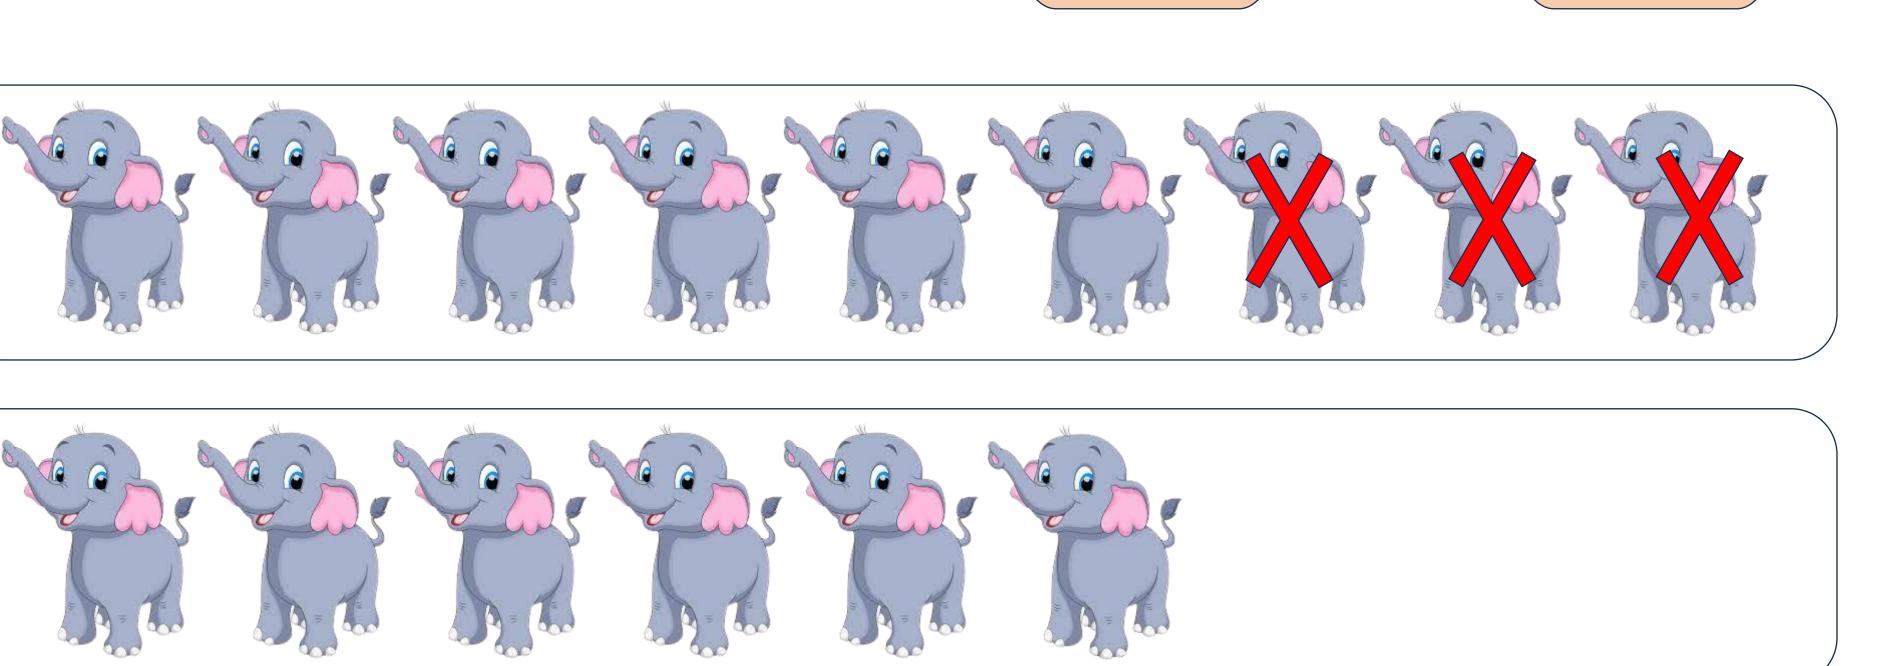

# **Example 3:** Find the subtraction sentence.

## **Solution:**

#### Therefore,