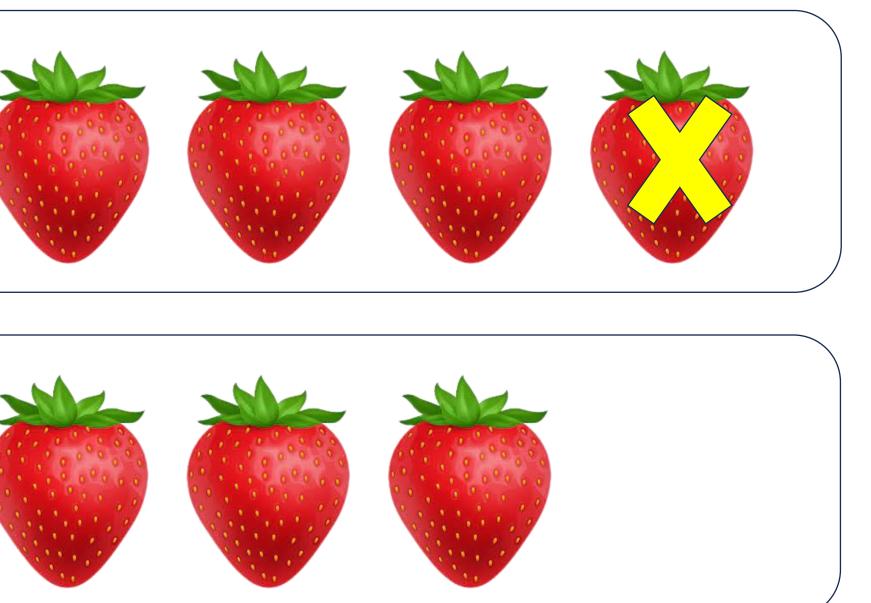

#### To find the subtrahend, move the difference to the left hand side. (4) - (1) = (?)Minuend – difference = subtrahend

#### Therefore,

4 – 1 =

#### Find the subtraction sentence.

**Example 9:** 