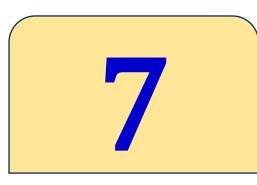

# To find the subtrahend, move the difference to the left hand side. Minuend – difference = subtrahend 7 – 2 = ?

#### Therefore,