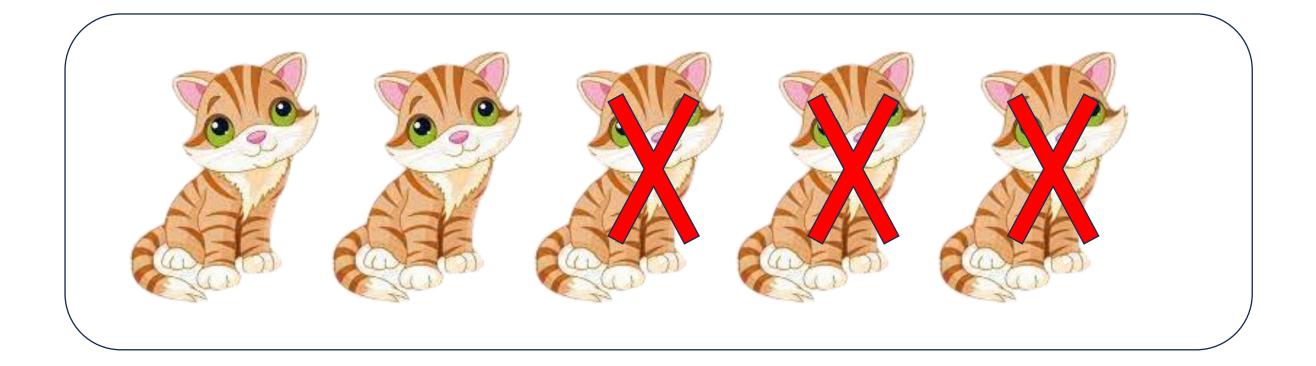

# Example 1: Find the subtraction sentence.



5 - 3 =





#### Therefore,











# Example 2:



## Solution:





#### Therefore,



#### Find the subtraction sentence.









# **Example 3:** Find the subtraction sentence.



## **Solution:**







#### Therefore,













# Example 4:

# Solution:









#### Find the subtraction sentence.















**Example 5:** 

#### To find the subtrahend, move the difference to the left hand side. (10) - (7) = (?)Minuend – difference = subtrahend

# 10 - 7 =





#### Therefore,



# Find the subtraction sentence. 10) - (?) - (?) - (?)











**Example 6:** 

#### To find the subtrahend, move the difference to the left hand side. (6) - (2) = (?)Minuend – difference = subtrahend

### 6 - 2 =





#### Therefore,



#### Find the subtraction sentence.











**Example 7:** 

#