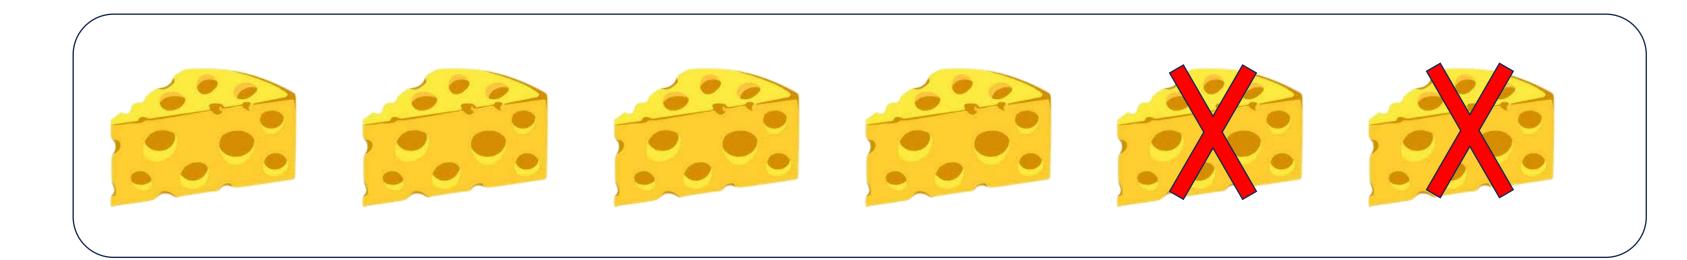

# To find the subtrahend, move the difference to the left hand side. Minuend – difference = subtrahend 7 – 2 = ?

#### Therefore,