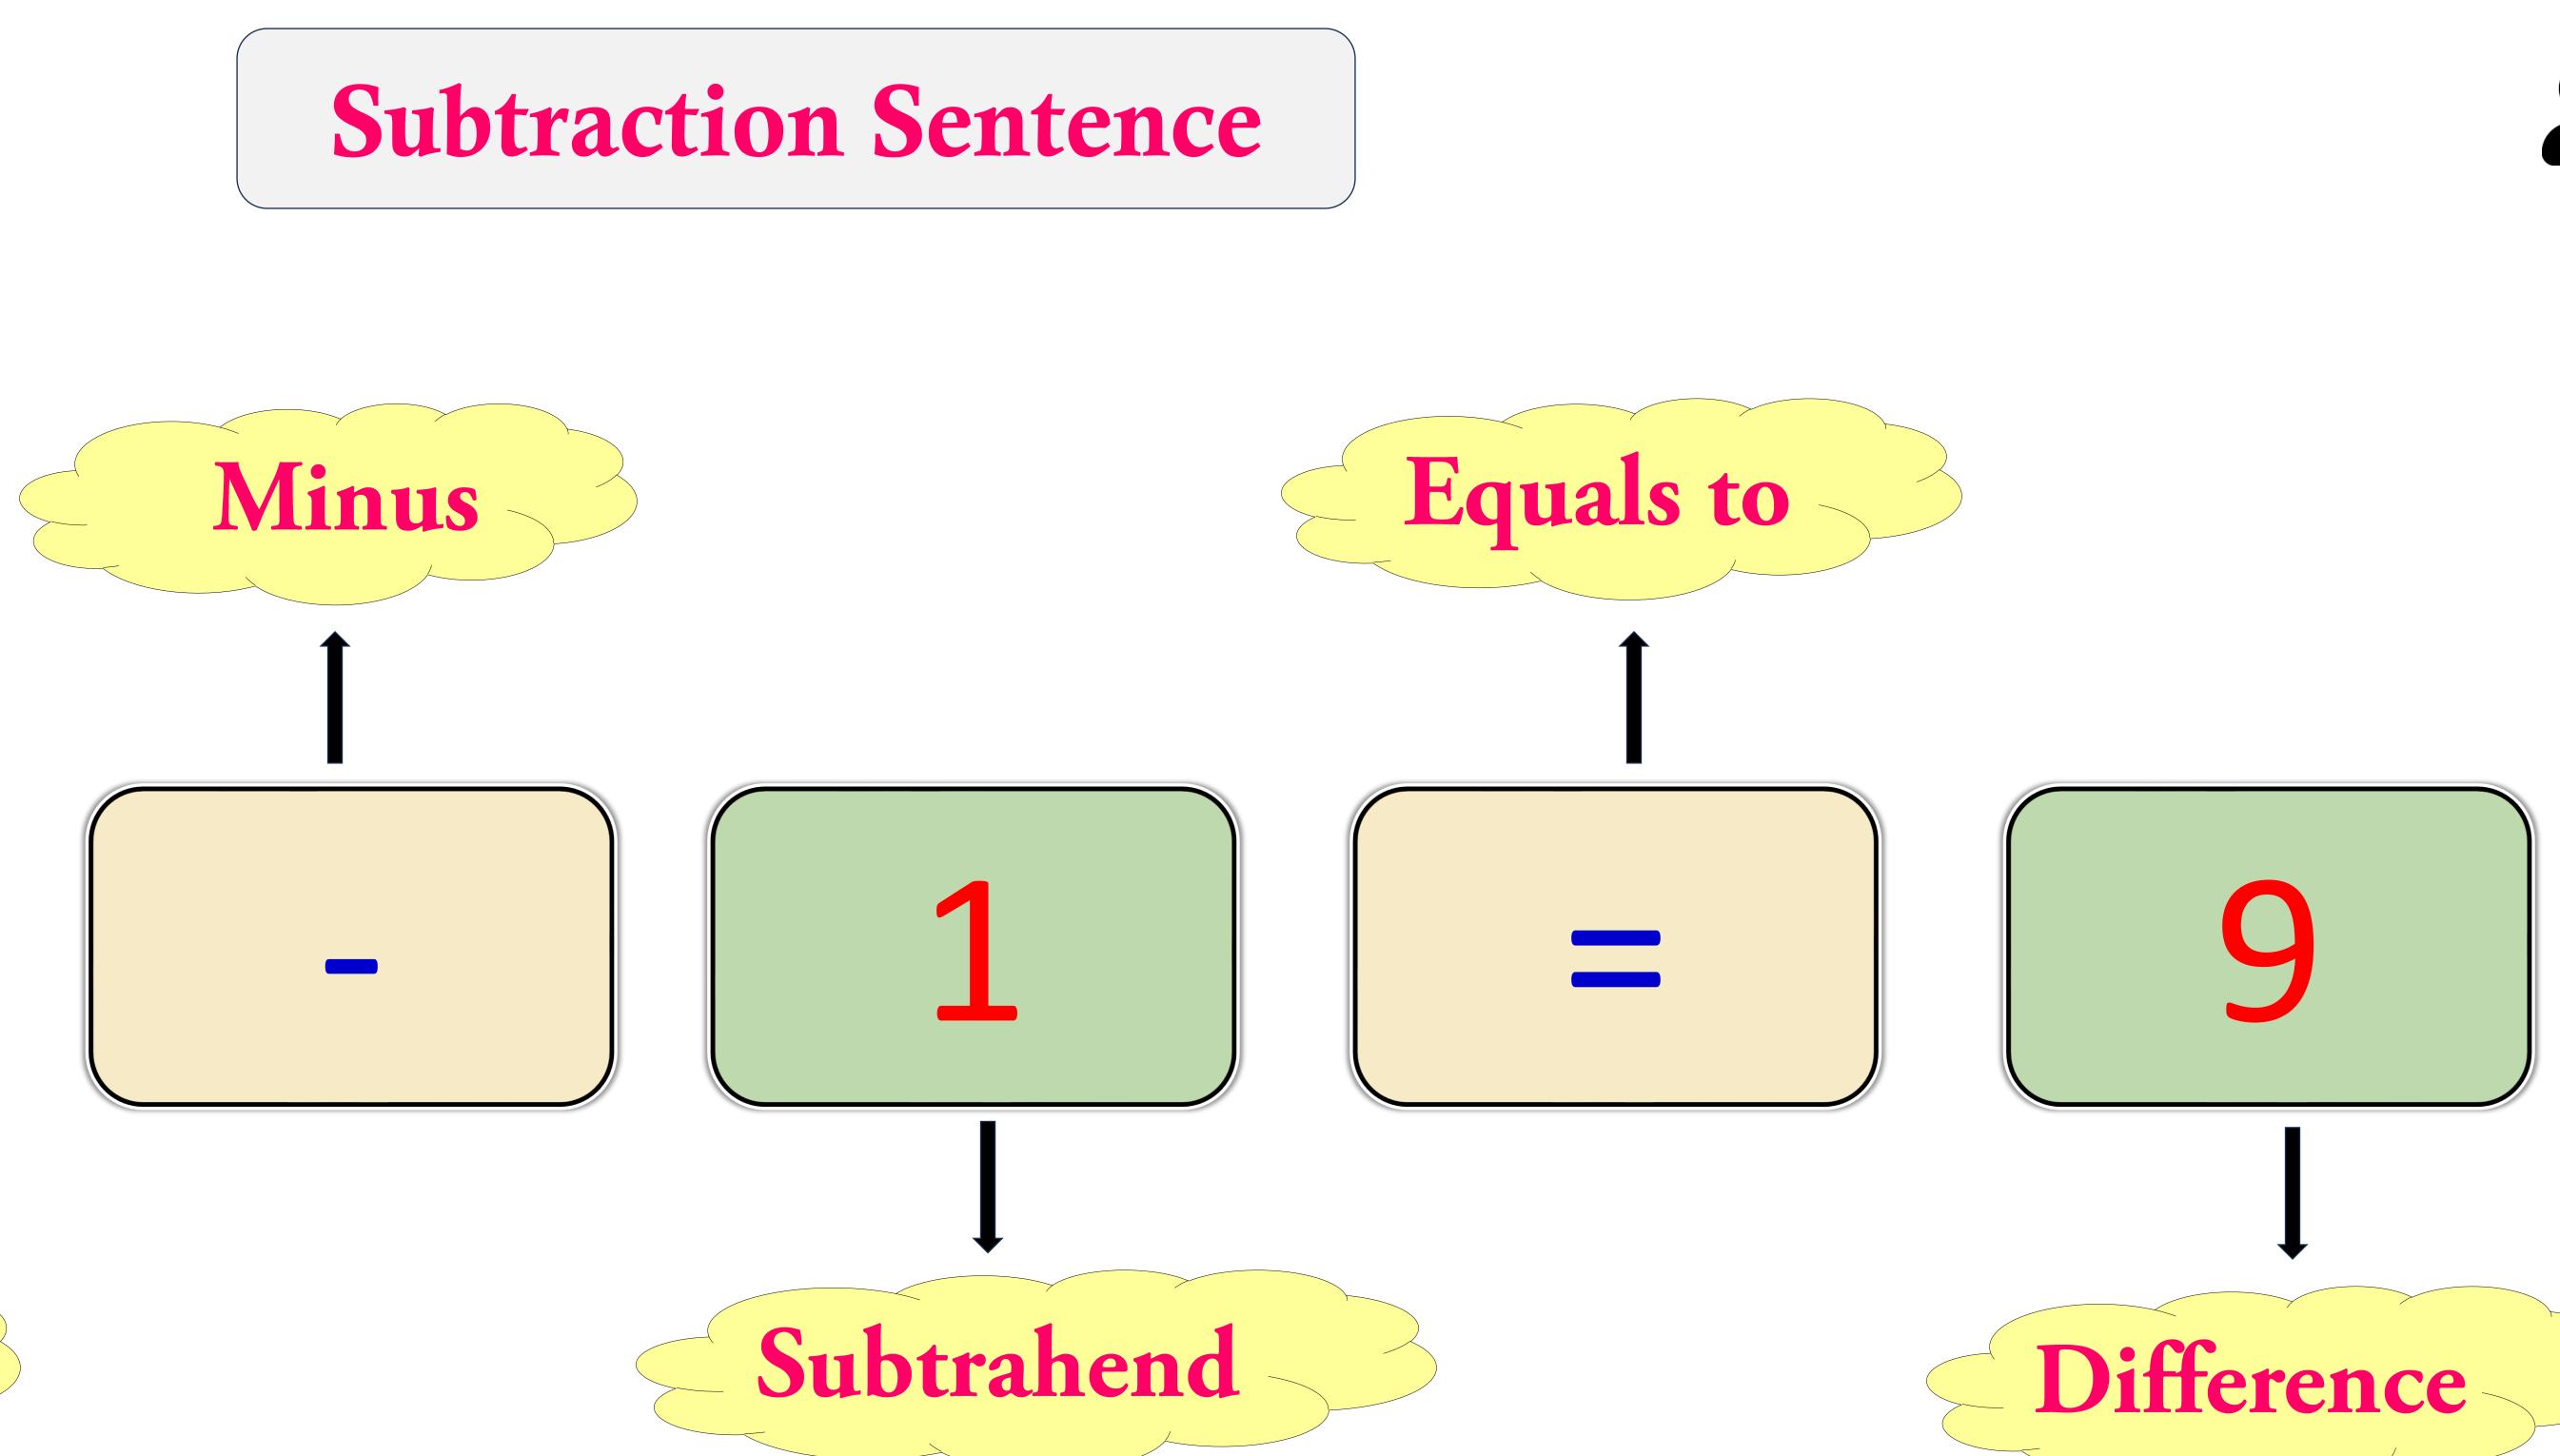

#### Find the subtraction sentence.

# **Example 3:** Find the subtraction sentence.

## **Solution:**