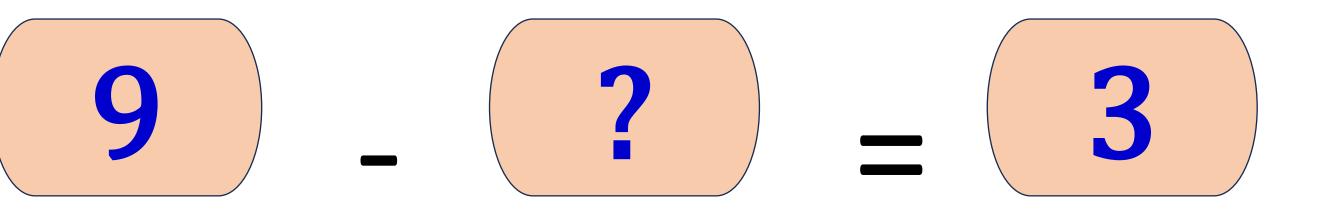

#### To find the subtrahend, move the difference to the left hand side. 9) - (3) = (?)Minuend – difference = subtrahend

#### Therefore,

9 – 3

#### Find the subtraction sentence.

**Example 8:** 