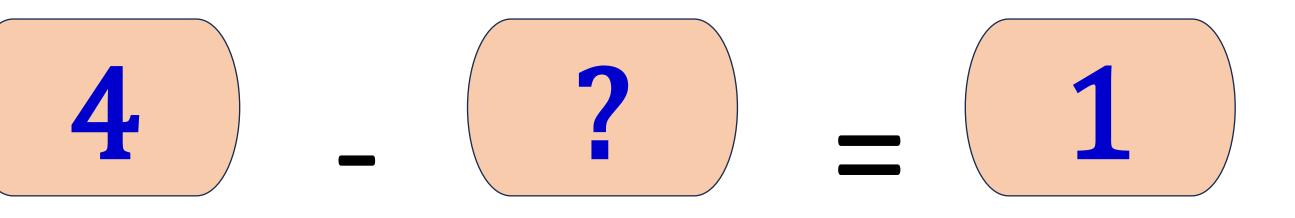

#### To find the subtrahend, move the difference to the left hand side. (4) - (1) = (?)Minuend – difference = subtrahend

#### Therefore,

4 – 1 =

#### Find the subtraction sentence.

**Example 9:** 