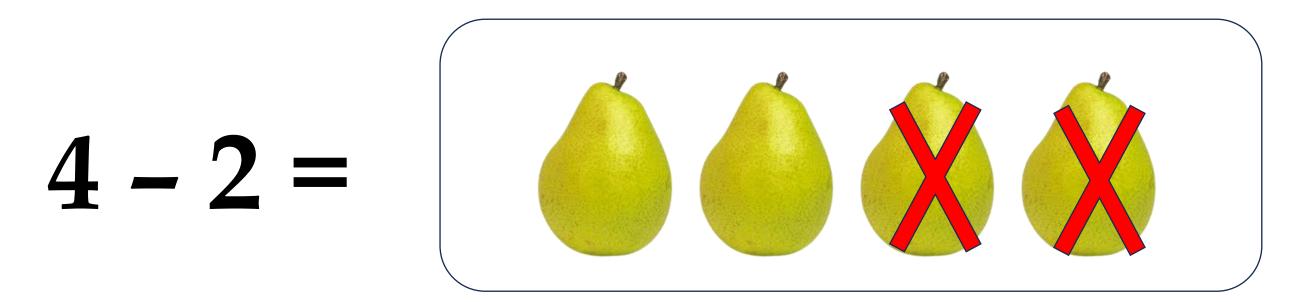

# Example 1: Find the subtraction sentence.



5 - 3 =





#### Therefore,











# Example 2:



## Solution:





#### Therefore,



#### Find the subtraction sentence.









# **Example 3:** Find the subtraction sentence.



## **Solution:**







#### Therefore,













# Example 4:

# Solution:









#### Find the subtraction sentence.















**Example 5:** 

#### To find the subtrahend, move the difference to the left hand side. (10) - (7) = (?)Minuend – difference = subtrahend

# 10 - 7 =





#### Therefore,



# Find the subtraction sentence. 10) - (?) - (?) - (?)











**Example 6:** 

#### To find the subtrahend, move the difference to the left hand side. (6) - (2) = (?)Minuend – difference = subtrahend

### 6 - 2 =





#### Therefore,



#### Find the subtraction sentence.











**Example 7:** 

#### To find the subtrahend, move the difference to the left h