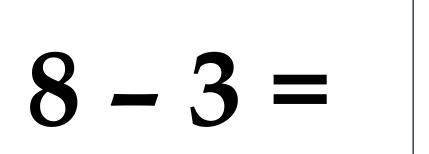

# Example 1: Find the subtraction sentence.



5 - 3 =





#### Therefore,











# Example 2:



## Solution:





#### Therefore,



#### Find the subtraction sentence.









# **Example 3:** Find the subtraction sentence.



## **Solution:**







#### Therefore,













# Example 4:

# Solution:









#### Find the subtraction sentence.















**Example 5:** 

#### To find the subtrahend, move the difference to the left hand side. (10) - (7) = (?)Minuend – difference = subtrahend

# 10 - 7 =





#### Therefore,



# Find the subtraction sentence. 10) - (?) - (?) - (?)











**Example 6:** 

#### To find the subtrahend, move the difference to the left hand side. (6) - (2) = (?)Minuend – difference = subtrahend

### 6 - 2 =





#### Therefore,



#### Find the subtraction sentence.











**Example 7:** 

#### To find the subtrahend, move the difference to the left hand side. 9) - (3) = (?)Minuend – difference = subtrahend

#### Therefore,

9 – 3

#### Find the subtraction sentence.













**Example 8:** 

#### To find the subtrahend, move the difference t