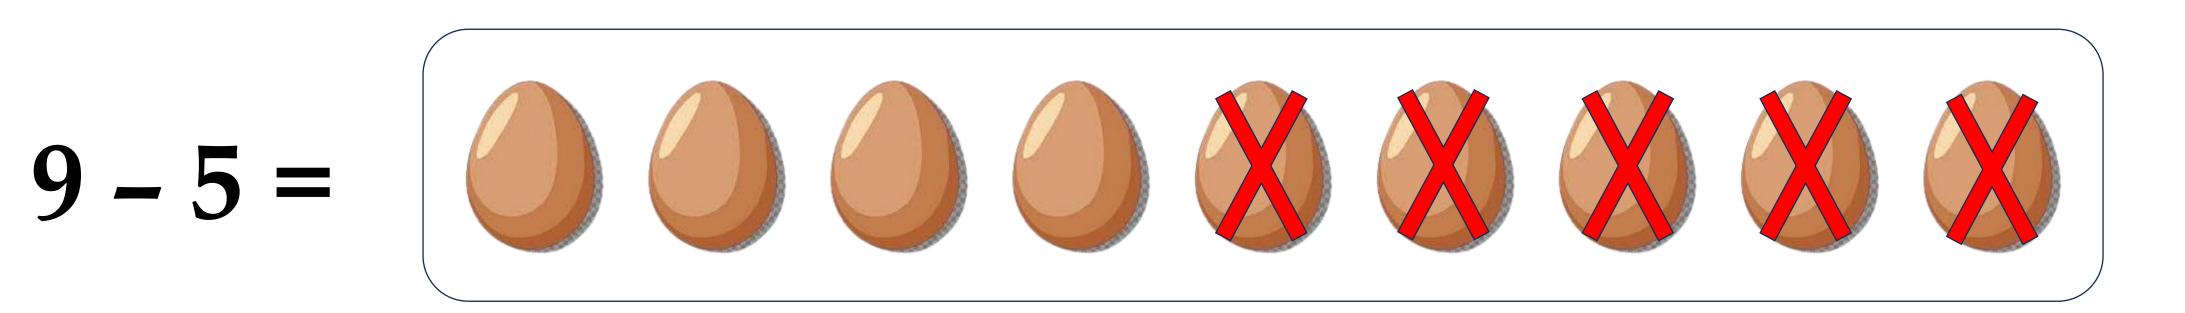

# Example 1: Find the subtraction sentence.



5 - 3 =





#### Therefore,











# Example 2:



## Solution:





#### Therefore,



#### Find the subtraction sentence.









# **Example 3:** Find the subtraction sentence.



## **Solution:**







#### Therefore,













# Example 4:

# Solution:









#### Find the subtraction sentence.















**Example 5:** 

#### To find the subtrahend, move the difference to the left hand side. (10) - (7) = (?)Minuend – difference = subtrahend

# 10 - 7 =





#### Therefore,



# Find the subtraction sentence. 10) - (?) - (?) - (?)











**Example 6:** 

#### To find the subtrahend, move the difference to the left hand side. (6) - (2) = (?)Minuend – difference = subtrahend

### 6 - 2 =





#### Therefore,



#### Find the subtraction sentence.











**Example 7:** 

#### To find the subtrahend, move the difference to the left hand side. 9) - (3) = (?)Minuend – difference = subtrahend

#### Therefore,

9 – 3

#### Find the subtraction sentence.













**Examp