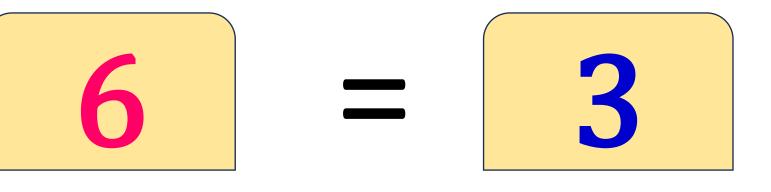

#### To find the subtrahend, move the difference to the left hand side. (6) - (2) = (?)Minuend – difference = subtrahend

### 6 - 2 =

#### Therefore,