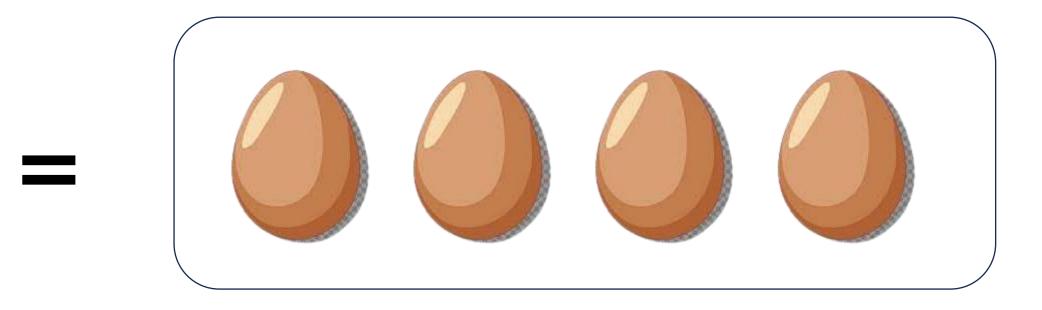

# Example 1: Find the subtraction sentence.



5 - 3 =





#### Therefore,











# Example 2:



## Solution:





#### Therefore,



#### Find the subtraction sentence.









# **Example 3:** Find the subtraction sentence.



## **Solution:**







#### Therefore,













# Example 4:

# Solution:









#### Find the subtraction sentence.















**Example 5:** 

#### To find the subtrahend, move the difference to the left hand side. (10) - (7) = (?)Minuend – difference = subtrahend

# 10 - 7 =





#### Therefore,



# Find the subtraction sentence. 10) - (?) - (?) - (?)











**Example 6:** 

#### To find the subtrahend, move the difference to the left hand side. (6) - (2) = (?)Minuend – difference = subtrahend

### 6 - 2 =





#### Therefore,



#### Find the subtraction sentence.











**Example 7:** 

#### To find the subtrahend, move the difference to the left hand side. 9) - (3) = (?)Minuend – difference = subtrahend

#### Therefore,

9 – 3

#### Find the subtraction sentence.













**Example