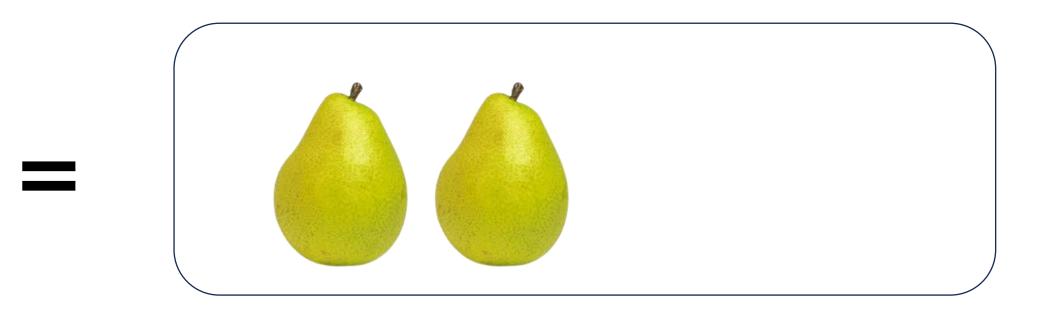

# Example 1: Find the subtraction sentence.



5 - 3 =





#### Therefore,











# Example 2:



## Solution:





#### Therefore,



#### Find the subtraction sentence.









# **Example 3:** Find the subtraction sentence.



## **Solution:**







#### Therefore,













# Example 4:

# Solution:









#### Find the subtraction sentence.















**Example 5:** 

#### To find the subtrahend, move the difference to the left hand side. (10) - (7) = (?)Minuend – difference = subtrahend

# 10 - 7 =





#### Therefore,



# Find the subtraction sentence. 10) - (?) - (?) - (?)











**Example 6:** 

#### To find the subtrahend, move the difference to the left hand side. (6) - (2) = (?)Minuend – difference = subtrahend

### 6 - 2 =





#### Therefore,



#### Find the subtraction sentence.











**Example 7:** 

#### To find the subtrahend, move the difference to the left han