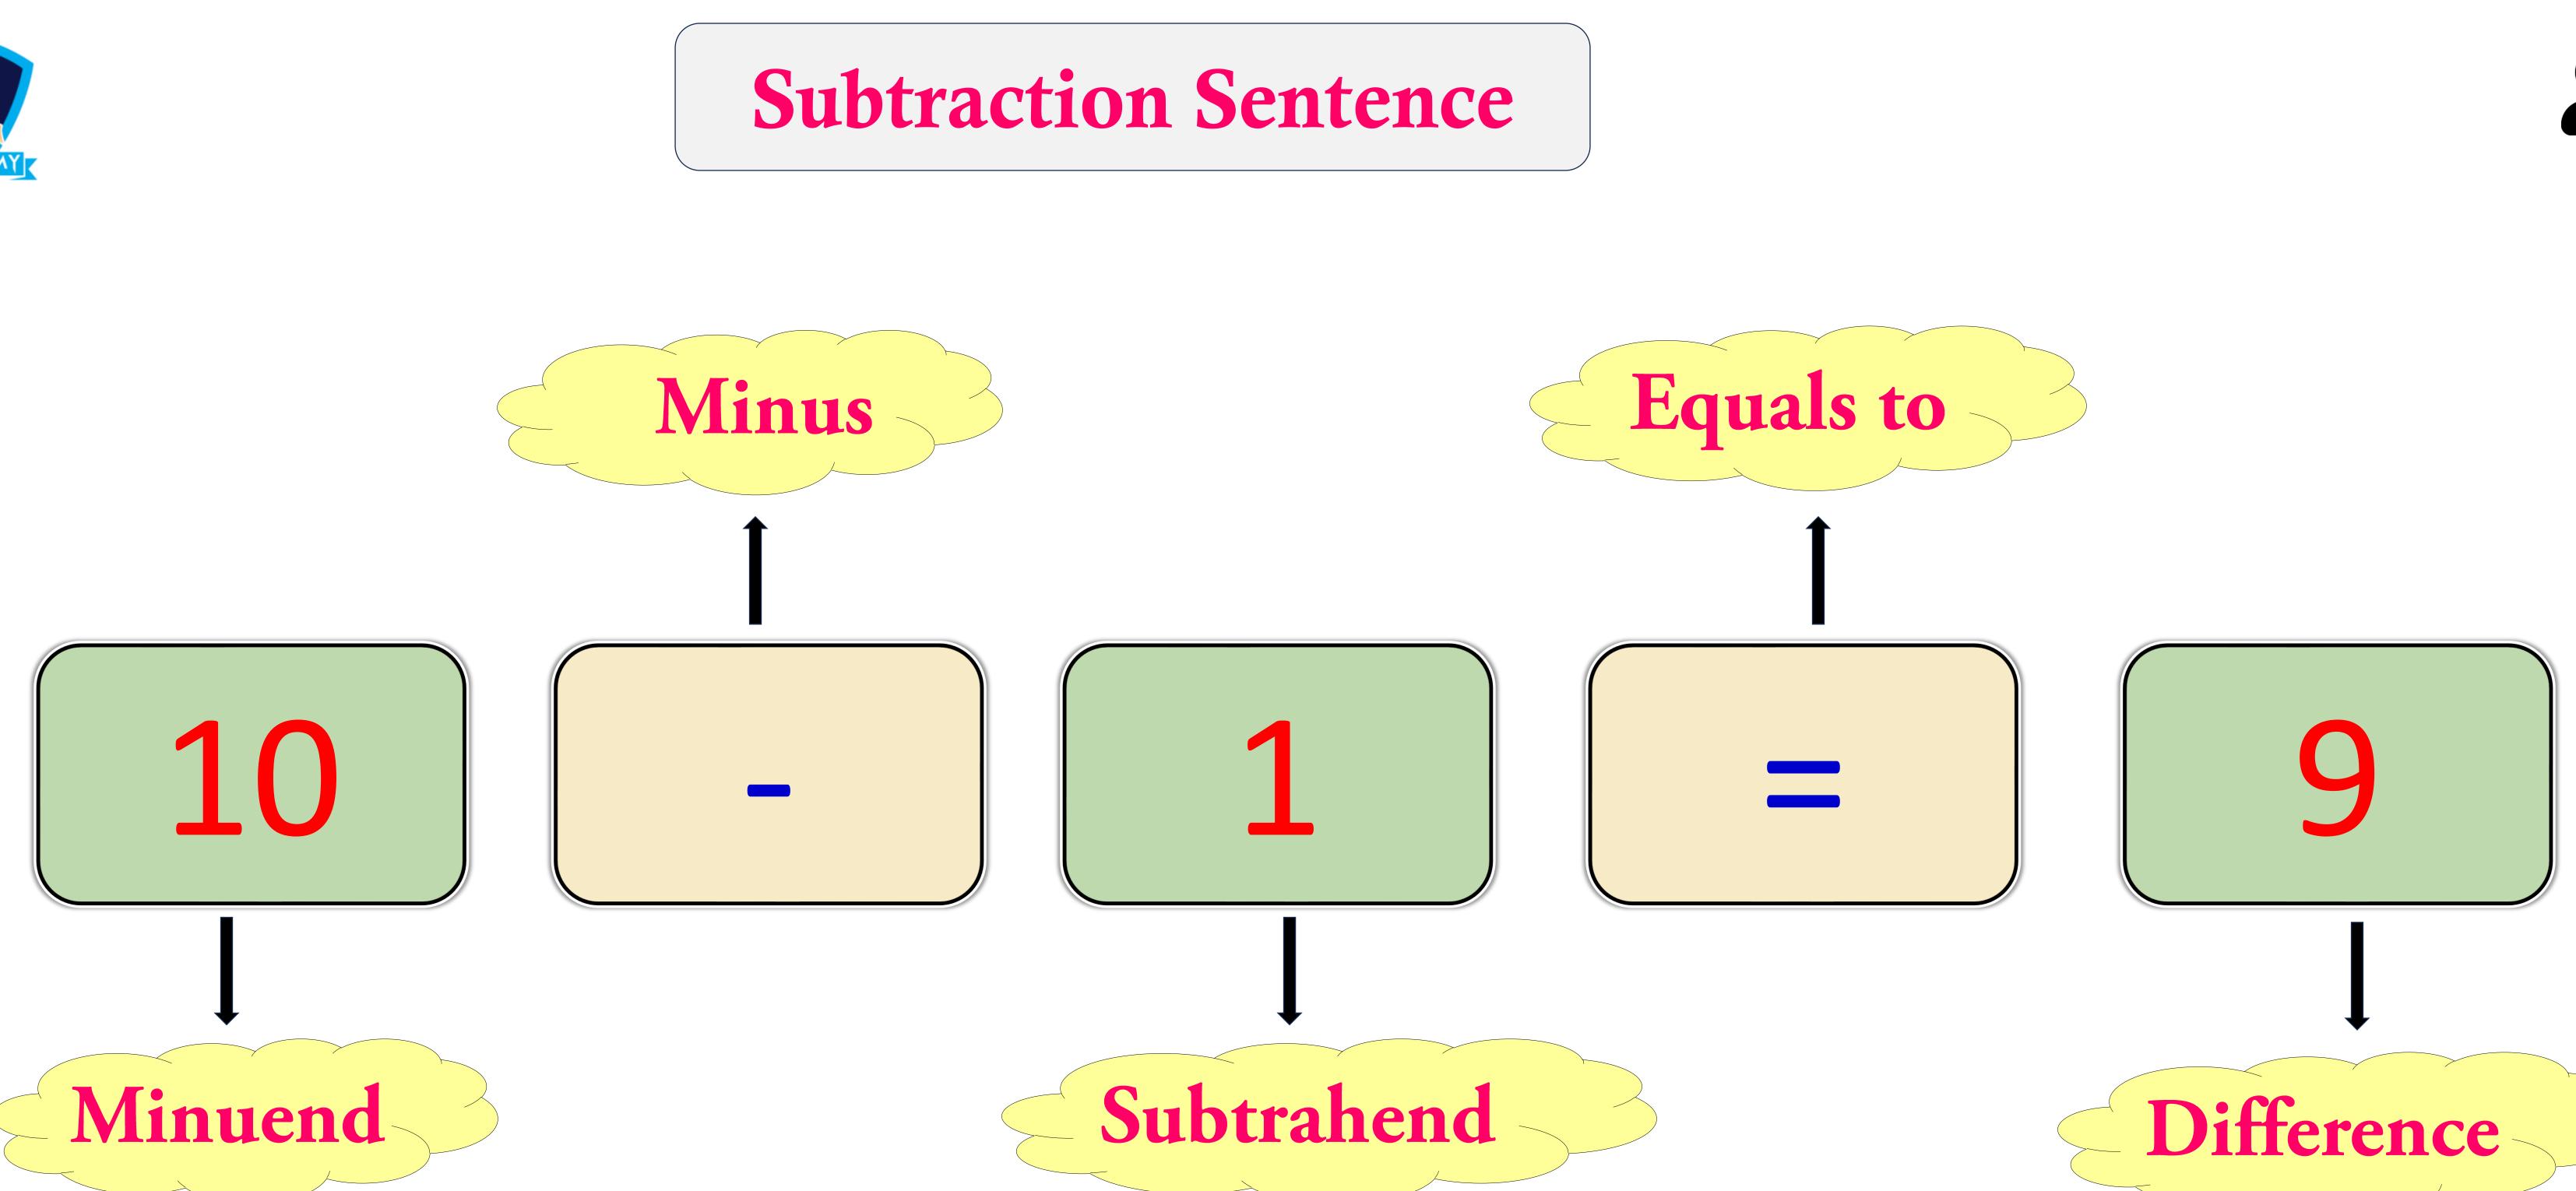

# Example 1: Find the subtraction sentence.



5 - 3 =





#### Therefore,











# Example 2:



## Solution:





#### Therefore,



#### Find the subtraction sentence.









# **Example 3:** Find the subtraction sentence.



## **Solution:**







#### Therefore,













# Example 4:

# Solution:









#### Find the subtraction sentence.















**Example 5:** 

#### To find the subtrahend, move the difference to the left hand side. (10) - (7) = (?)Minuend – difference = subtrahend

# 10 - 7 =





#### Therefore,



# Find the subtraction sentence. 10) - (?) - (?) - (?)











**Example 6:** 

#### To find the subtrahend, move the difference to the left hand side. (6) - (2) = (?)Minuend – difference = subtrahend

### 6 - 2 =





#### Therefore,



###