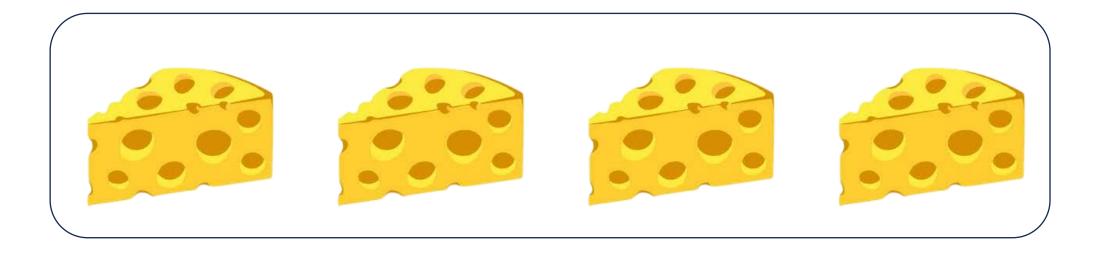

# To find the subtrahend, move the difference to the left hand side. Minuend – difference = subtrahend 7 – 2 = ?

#### Therefore,