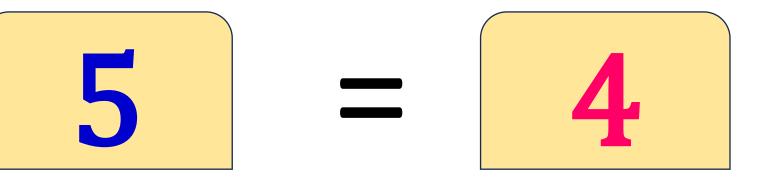

# Example 1: Find the subtraction sentence.



5 - 3 =





#### Therefore,











# Example 2:



## Solution:





#### Therefore,



#### Find the subtraction sentence.









# **Example 3:** Find the subtraction sentence.



## **Solution:**







#### Therefore,













# Example 4:

# Solution:









#### Find the subtraction sentence.















**Example 5:** 

#### To find the subtrahend, move the difference to the left hand side. (10) - (7) = (?)Minuend – difference = subtrahend

# 10 - 7 =





#### Therefore,



# Find the subtraction sentence. 10) - (?) - (?) - (?)











**Example 6:** 

#### To find the subtrahend, move the difference to the left hand side. (6) - (2) = (?)Minuend – difference = subtrahend

### 6 - 2 =





#### Therefore,



#### Find the subtraction sentence.











**Example 7:** 

#### To find the subtrahend, move the difference to the left hand side. 9) - (3) = (?)Minuend – difference = subtrahend

#### Therefore,

9 – 3

#### Find the subtraction sentence.













**Example 8:** 

#### To find th