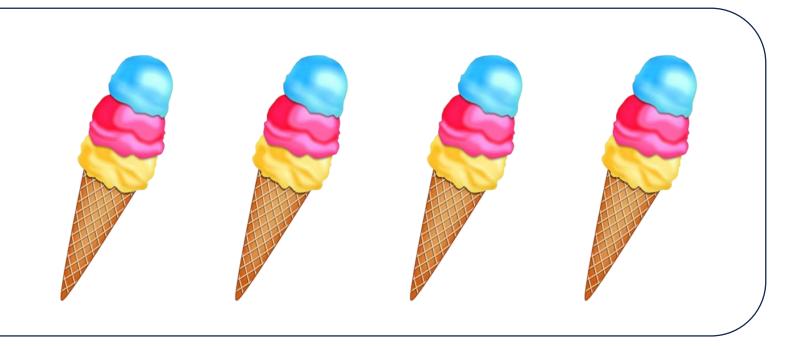

# Example 1: Find the subtraction sentence.



5 - 3 =





#### Therefore,











# Example 2:



## Solution:





#### Therefore,



#### Find the subtraction sentence.









# **Example 3:** Find the subtraction sentence.



## **Solution:**







#### Therefore,













# Example 4:

# Solution:









#### Find the subtraction sentence.















**Example 5:** 

#### To find the subtrahend, move the difference to the left hand side. (10) - (7) = (?)Minuend – difference = subtrahend

# 10 - 7 =





#### Therefore,



# Find the subtraction sentence. 10) - (?) - (?) - (?)











**Example 6:** 

#### To find the subtrahend, move the difference to the left hand side. (6) - (2) = (?)Minuend – difference = subtrahend

### 6 - 2 =





#### Therefore,



#### Find the subtraction sentence.











**Example 7:** 

#### To find the subtrahend, move the difference to the left hand side. 9) - (3) = (?)Minuend – difference = subtrahend

#### Therefore,

9 – 3

#### Find the subtraction sentence.













**Example 8:** 

#### To find the subtrahend, move the difference to the left hand side. (4) - (1) = (?)Minuend – di