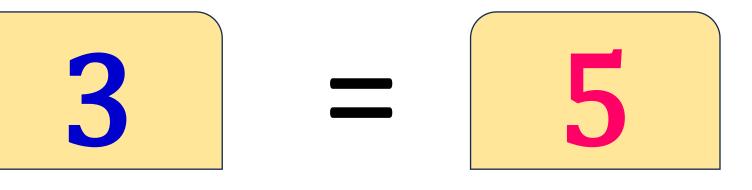

# **Example 3:** Find the subtraction sentence.

## **Solution:**

#### Therefore,