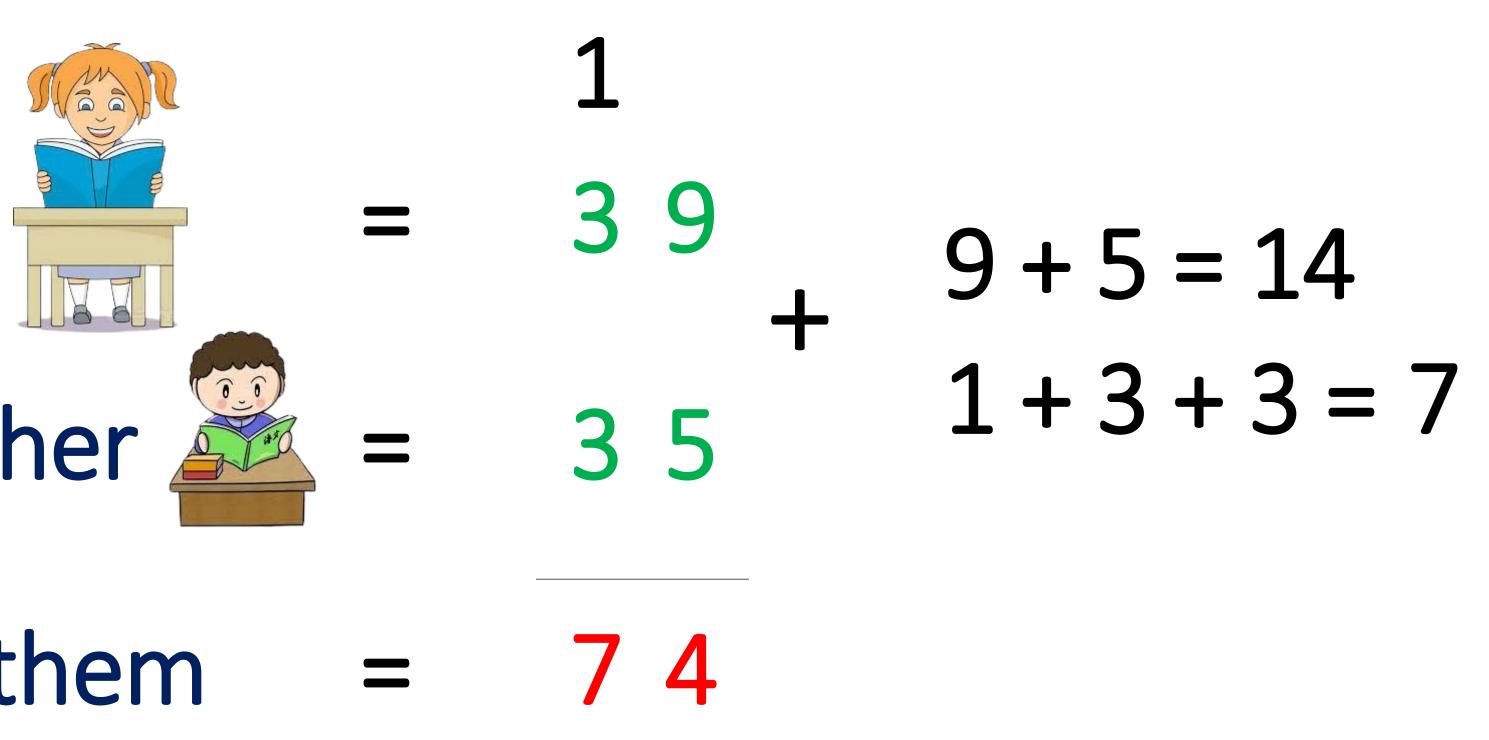

# Jenny can read 39 words. Her brother can read 35 words. How many words they can read together?

### Solution:

The number of words that can be read by Jenny

The number of words that can be read by her brother

The number of words that can be read by both of them

Therefore,

### Total number of words that can be read by both of them = 74.

www.kooracademy.com

Example 3: