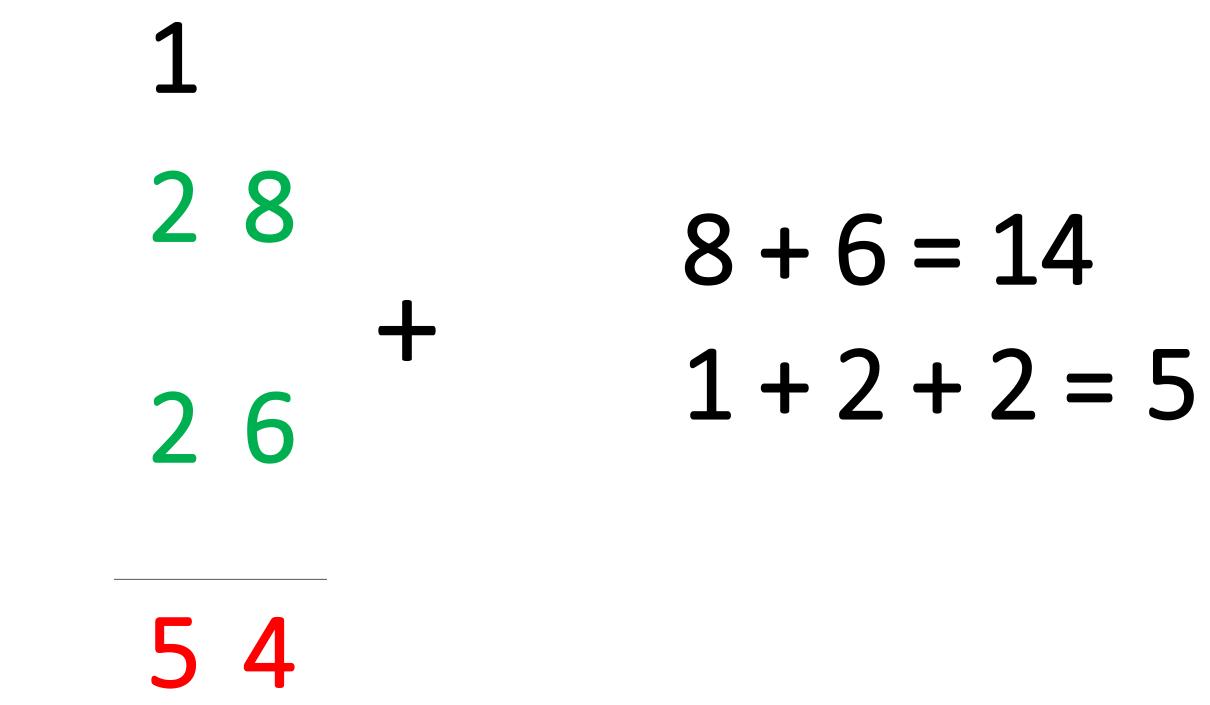

# Word problems (with regrouping)

www.kooracademy.com

Example 1:

Solution:

The number of chocolate cupcakes

The number of vanilla cupcakes

Total number of cupcakes in the bakery

Therefore,

### A bakery has 28 chocolate cupcakes and 26 vanilla cupcakes. How many cupcakes do they have in total?

### Total number of cupcakes in the bakery = 54

www.kooracademy.com

Example 2: