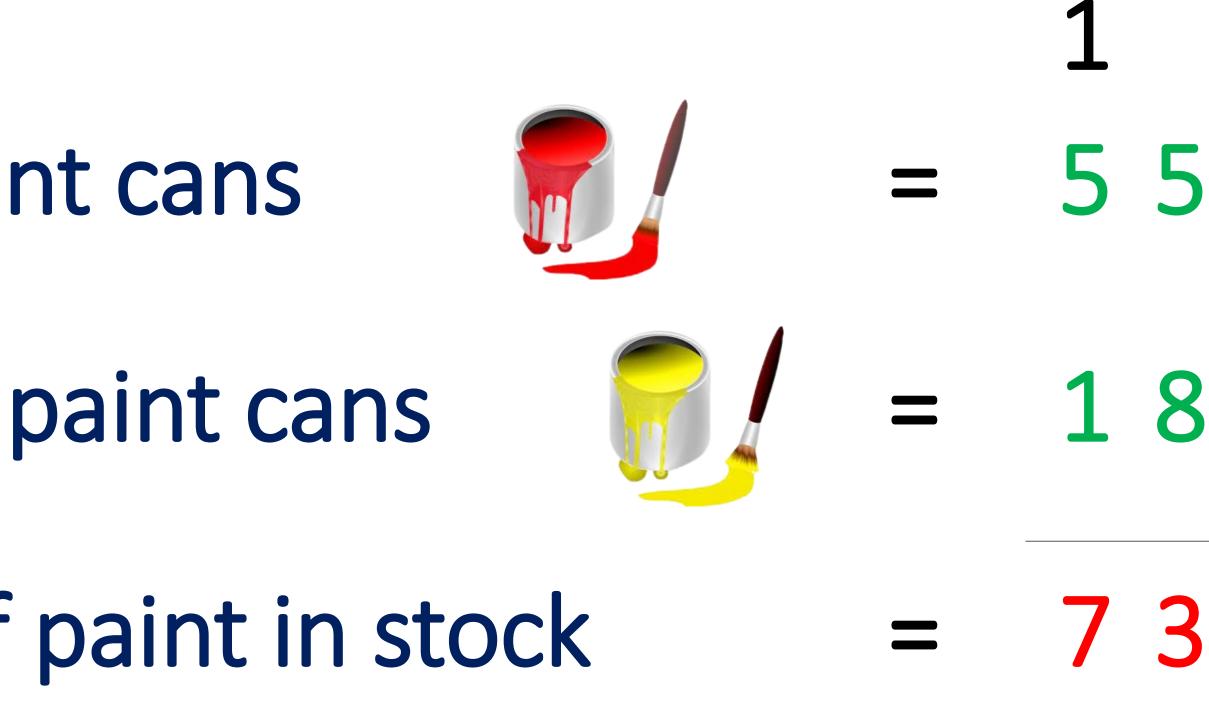

# In a shop, there are 55 cans of red paint and 18 cans of yellow paint. How many cans of paint in stock?

### Solution:

The number of red paint cans

The number of yellow paint cans

The number of cans of paint in stock

### Therefore,

### Total number of cans of paint in stock = 73.

www.kooracademy.com