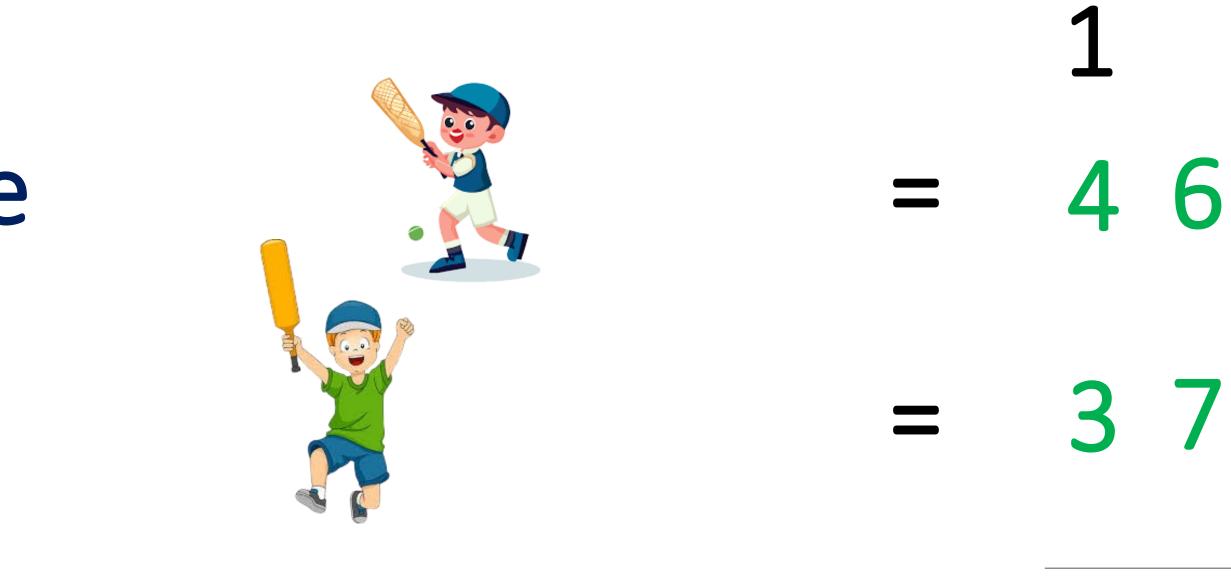

### Kayley scored 46 runs and James scored 37 runs. How many runs did they scored in their partnership?

### Solution:

### Kayley's score

James score

### sum of scores in their partnership = 83

# Therefore, They scored 83 runs in their partnership

www.kooracademy.com