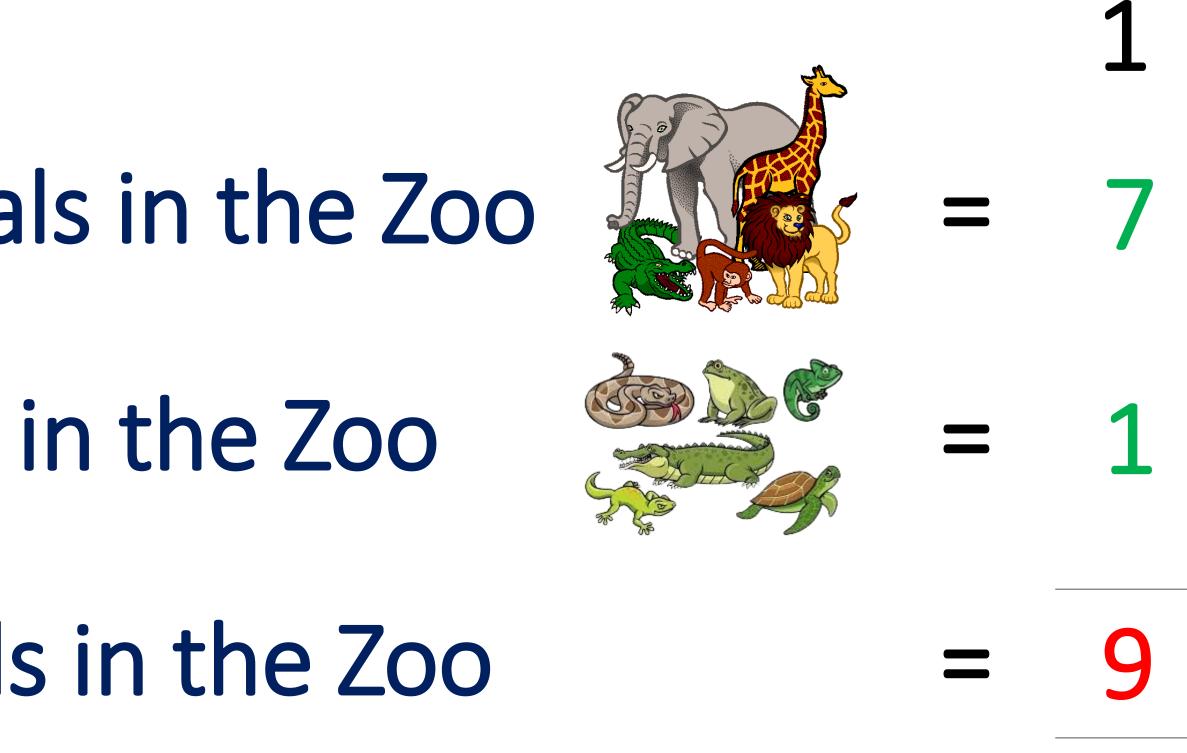

## In a Zoo, there are 79 mammals and 18 reptiles. How many animals are in the Zoo?

### Solution:

The number of mammals in the Zoo The number of reptiles in the Zoo Total number of animals in the Zoo Therefore,

### Total number of animals in the Zoo = 97.

www.kooracademy.com