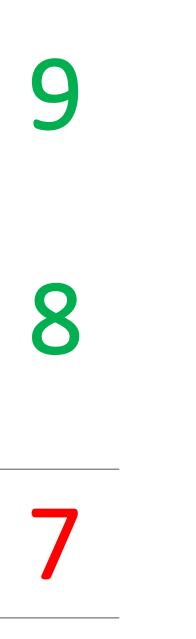

### Solution:

The number of mammals in the Zoo The number of reptiles in the Zoo Total number of animals in the Zoo Therefore,

### Total number of animals in the Zoo = 97.

www.kooracademy.com

### 9 + 8 = 171 + 7 + 1 = 9