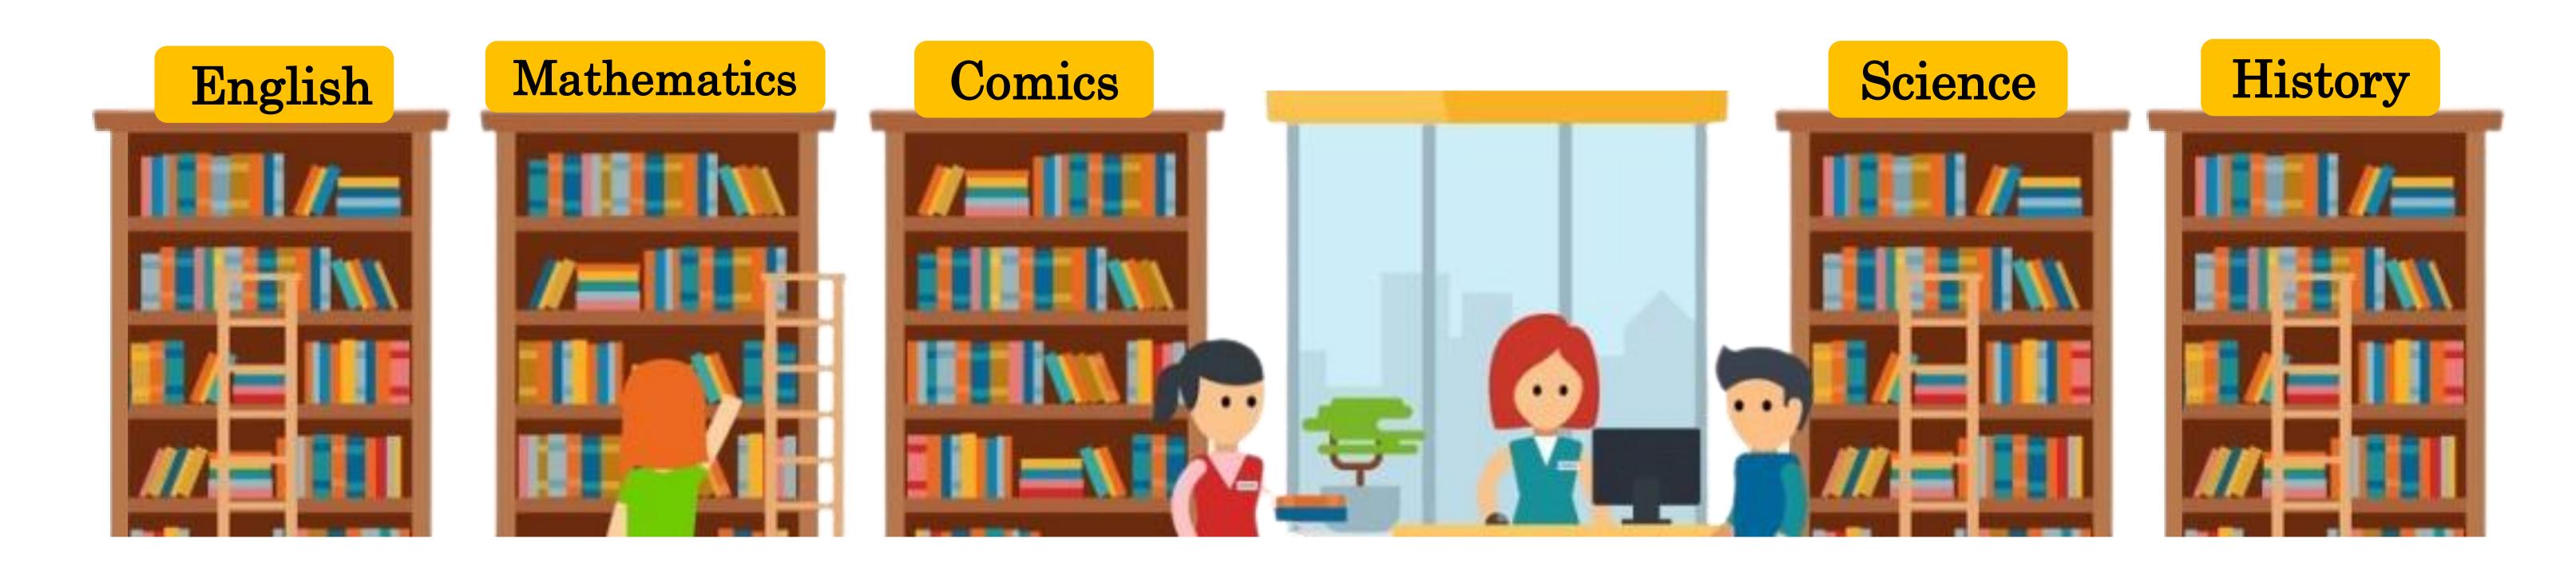

### Renu and Ram want to help the librarians to put the books to its correct place.

- i) In which rack they should put comics books?
- ii) What books are in the 1st rack?
- iii) What is the rack to put history books?
- iv) What books are in the 4<sup>th</sup> rack?
- V) Where are the mathematics books?