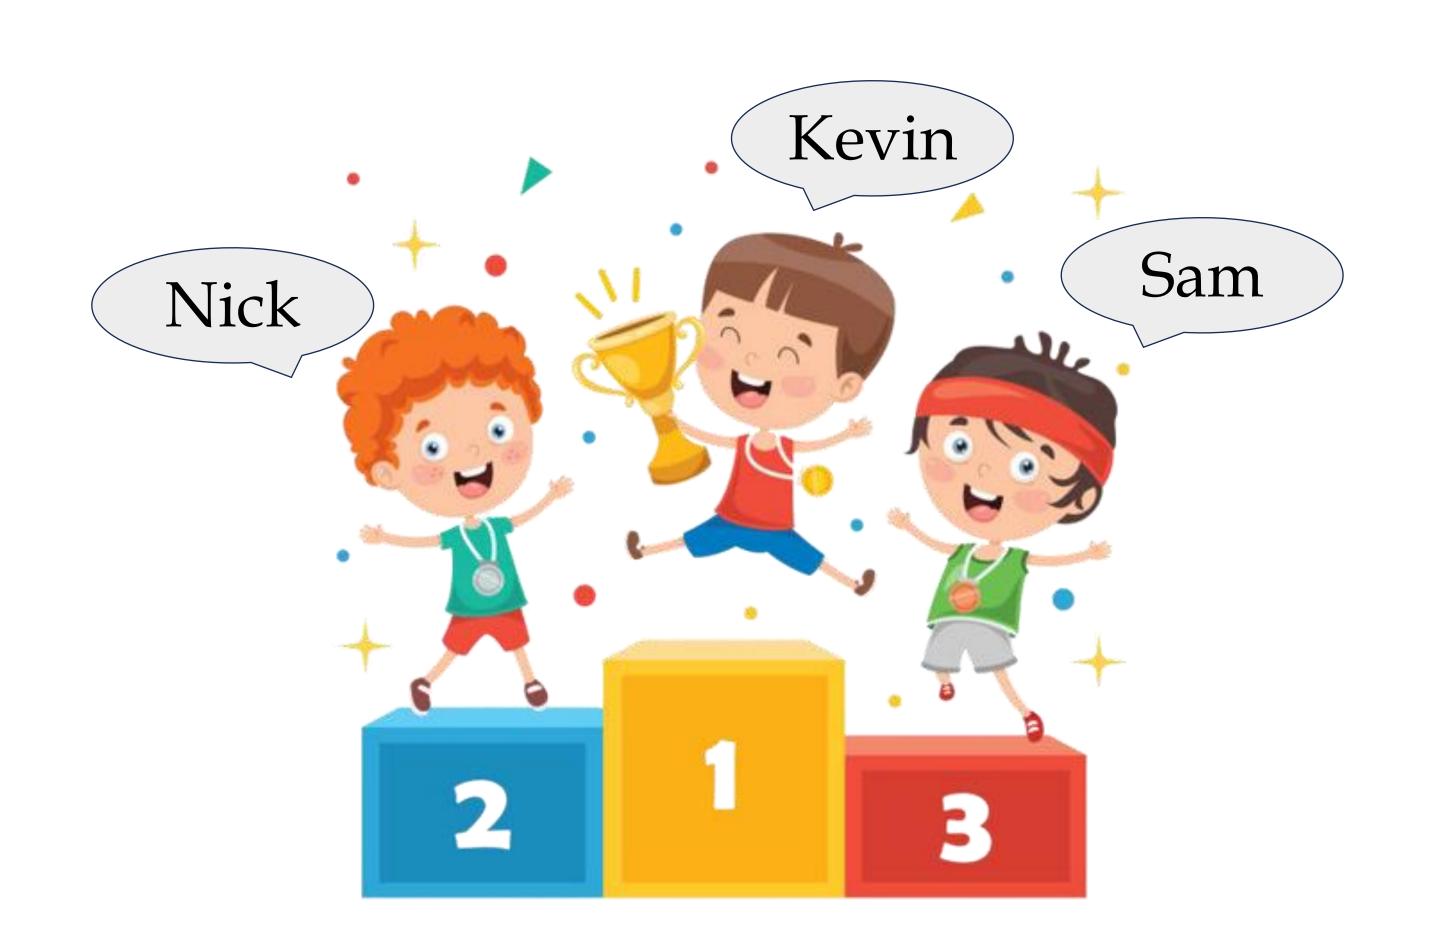

## In a sports competition, so many students participated in 100m running race. But Sam, Kevin, Nick got 3 places.

#### Let's see who got which places.

- > Who got the 1st place?
- > What place did Sam get in the race?
- > Who got the 2<sup>nd</sup> place?