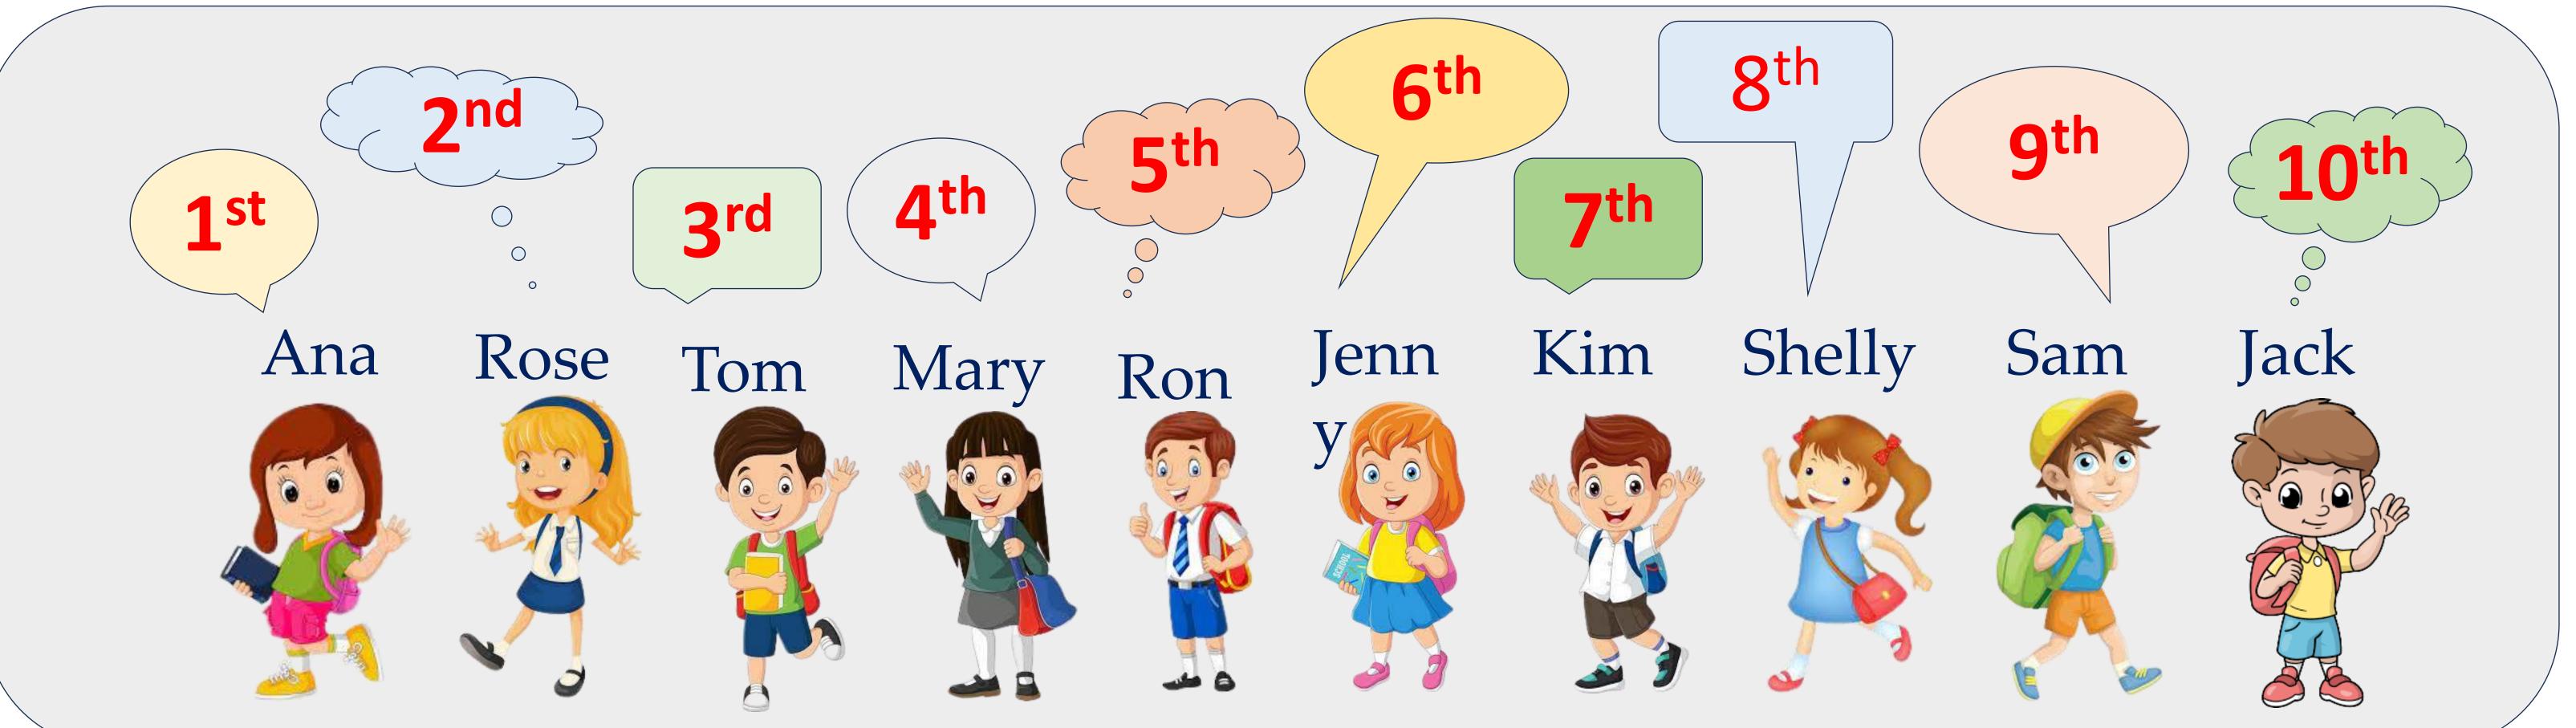

#### We are going to tell in which child got which rank.

- > which rank Ana got?
- > Who got the 5<sup>th</sup> rank?
- > Who got the 9<sup>th</sup> rank?

- > Which rank Jack got?
- > Which rank Kim got?
- > Who got the 3<sup>rd</sup> rank?