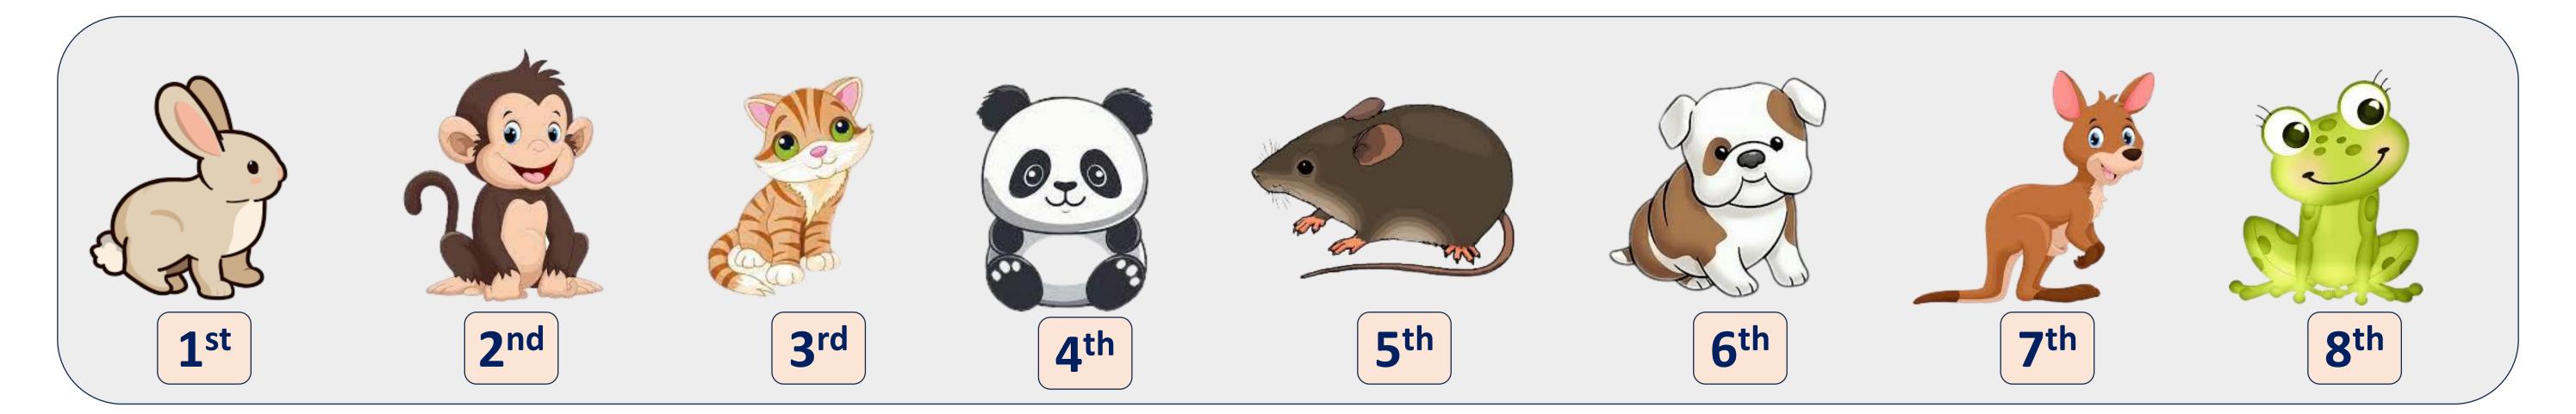

#### Say the position of each animals

The position of Panda is \_\_\_\_\_ The position of Monkey is \_\_\_\_ The position of Rabbit is \_\_\_\_ The position of Frog is \_\_\_\_ The position of Kangaroo is \_\_\_\_\_ The position of Rat is \_\_\_\_\_ The position of Dog is \_\_\_\_ The position of cat is