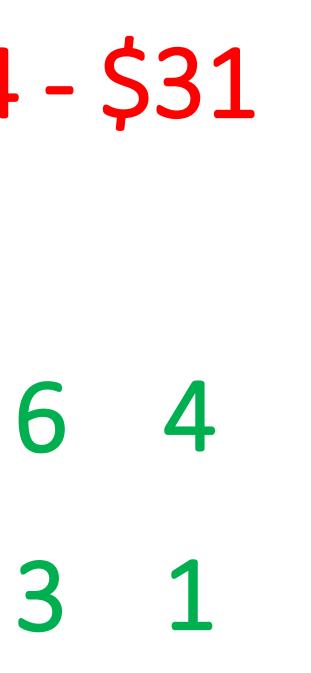

# Subtract the given coins







# Subtract the given coins







# Subtract the given coins



#### www.kooracademy.com





# Subtract the given notes

























#### www.kooracademy.com





# Subtract the given notes





| E D | IN GOD WE TRUST  |
|-----|------------------|
|     |                  |
|     |                  |
|     | VI LEDRANDINA IV |

























## 1) Subtract \$64 - \$31



## 2) Subtract ¢48 - ¢22

www.kooracademy.com



4 8 7 2





### 3) Kunal has 48 cents in her piggy bank. She spends 20 cents on a candies. How many cents does she have left?

4 8







### 4) Jenny went to the fruit shop with \$60. He was bought a watermelon for \$10 and mangoes for \$20. How much money does he have left?





\$60

### Watermelon





\$10

www.kooracademy.com



### Mango





\$20