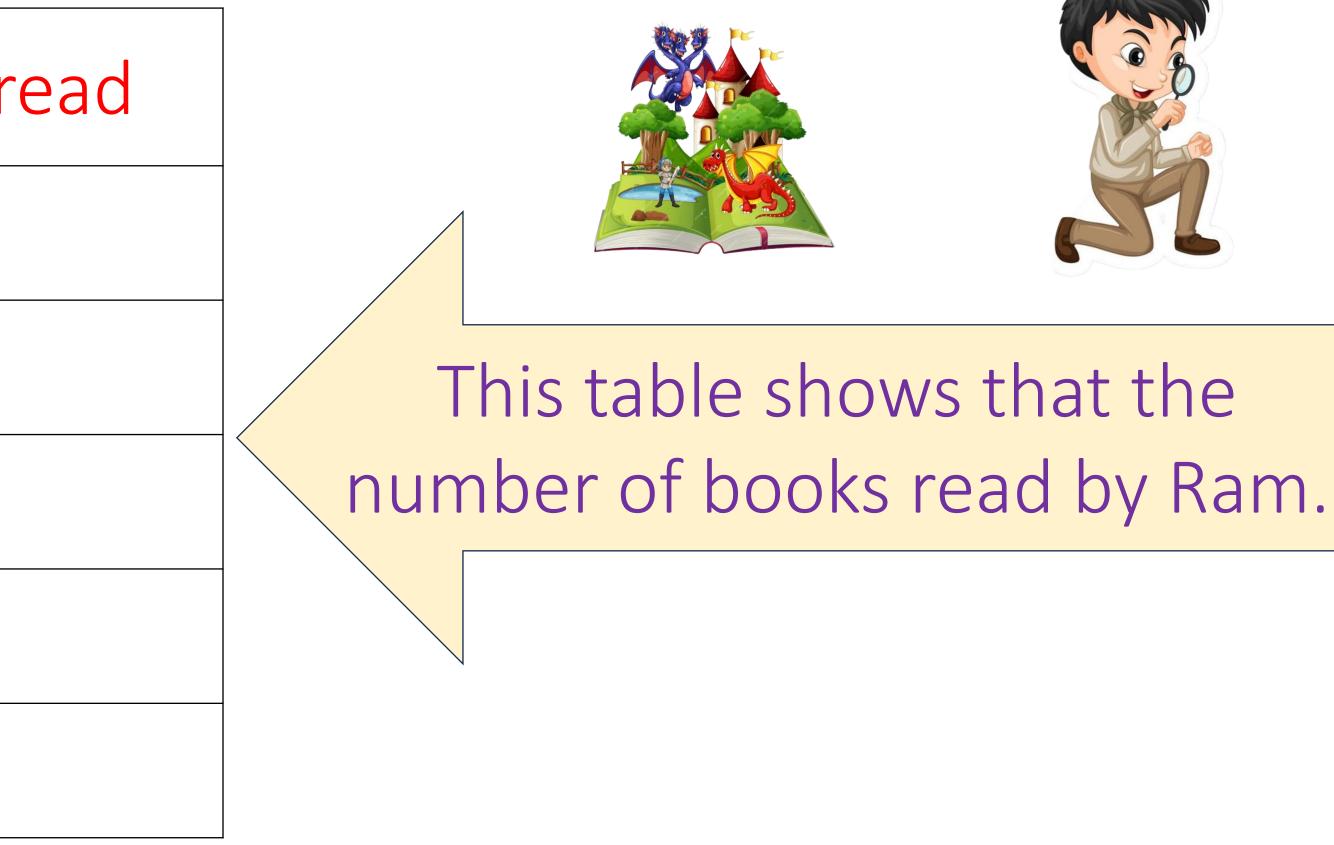

# Look at the table and answer the questions given below.

| Genre     | No of books r |
|-----------|---------------|
| Adventure | 45            |
| Horror    | 12            |
| Mystery   | 20            |
| Fantasy   | 23            |
| Detective | 35            |

How many horror books has been read? Which books Ram reads the least? How many fantasy books has been read? Which books Ram reads the most?

| Subjects    | Number of fa |
|-------------|--------------|
|             | students     |
| English     | 36           |
| Mathematics | 12           |
| Science     | 10           |
| Social      | 24           |
| Computer    | 37           |
|             |              |