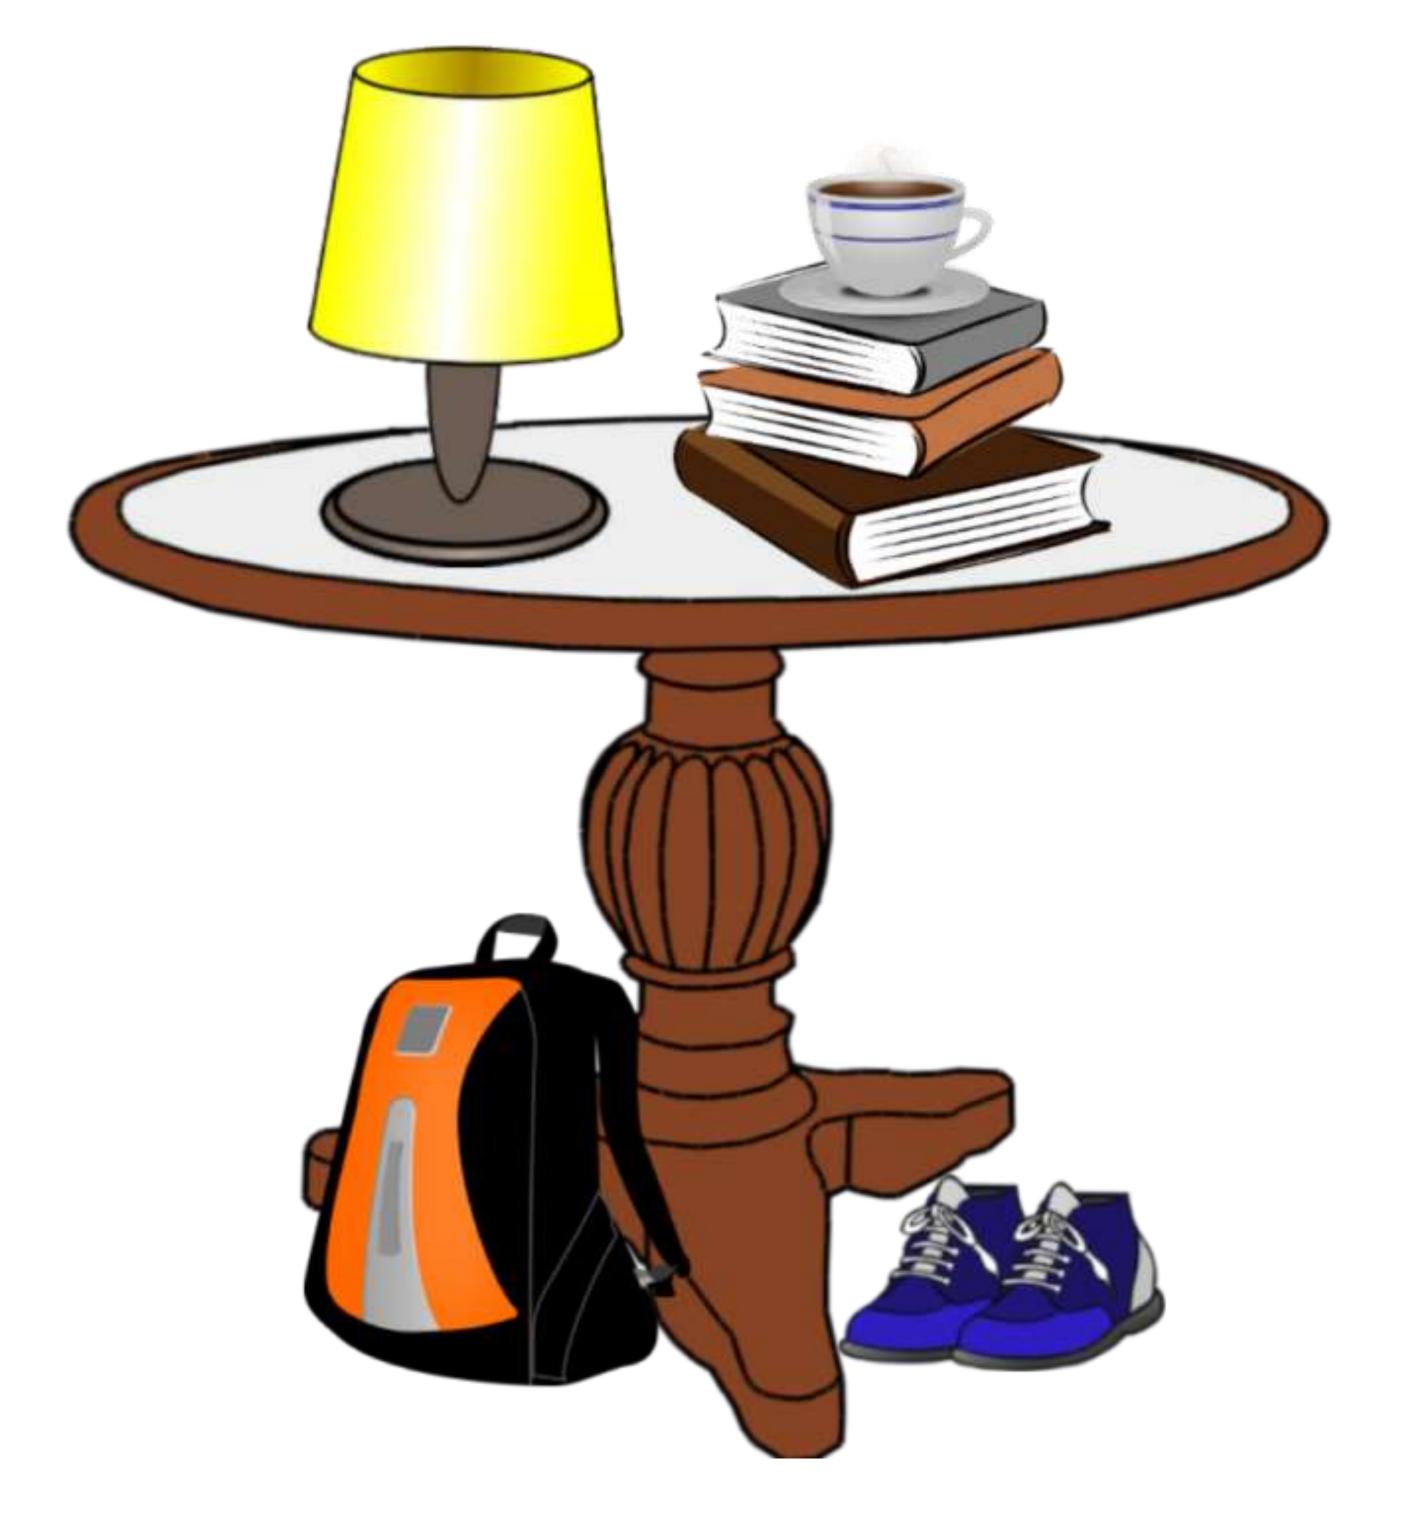

A old man is sitting \_\_\_\_\_ the tree.

Apple is \_\_\_\_ the books.

A baby is sitting \_\_\_\_\_ the table.

A toy is \_\_\_ the table.

A baby is sitting \_\_\_\_\_ the table.

A tea cup is \_\_\_\_ the books.

A light lamp is \_\_\_\_ the table.

The books are \_\_\_\_ the table.

The bag is \_\_\_\_ a table.

The shoes are \_\_\_\_\_ the table.

The book is \_\_\_\_ a table.

The umbrella is a table.

The apple is \_\_\_\_ a table.

The cat is \_\_\_\_ a table.

The ball is \_\_\_\_ a table.

The pen is \_\_\_\_ a table.