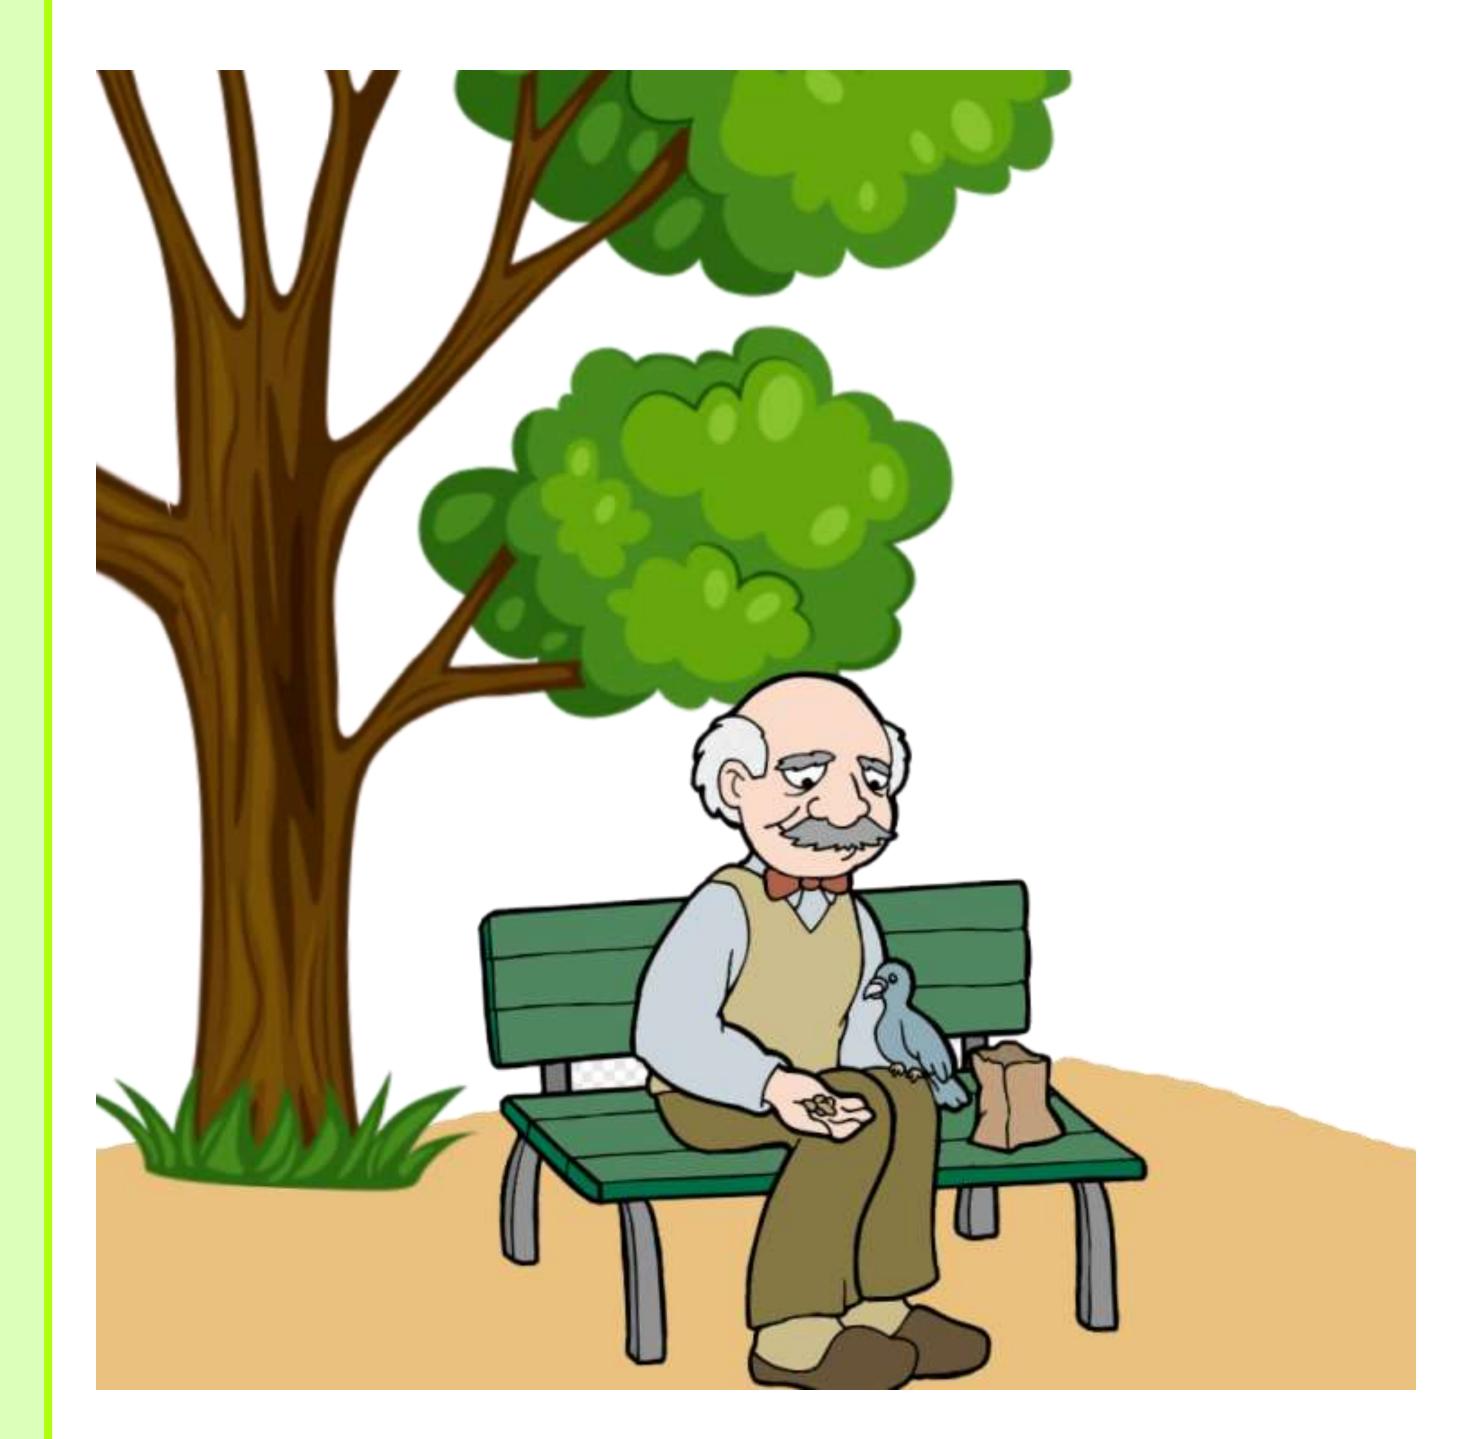

## On and Under

The girl is \_\_\_\_ a bed.

The rat is \_\_\_\_ a bed.

Boat is \_\_\_ the water.

Fishes are \_\_\_\_ the water.

Bird is sitting \_\_\_ the branch.

A Girl is sitting \_\_\_\_ the tree.

A old man is sitting \_\_\_\_ the chair.

A old man is sitting \_\_\_\_\_ the tree.

Apple is \_\_\_\_ the books.

A baby is sitting \_\_\_\_\_ the table.

A toy is \_\_\_ the table.

A baby is sitting \_\_\_\_\_ the table.

A tea cup is \_\_\_\_ the books.