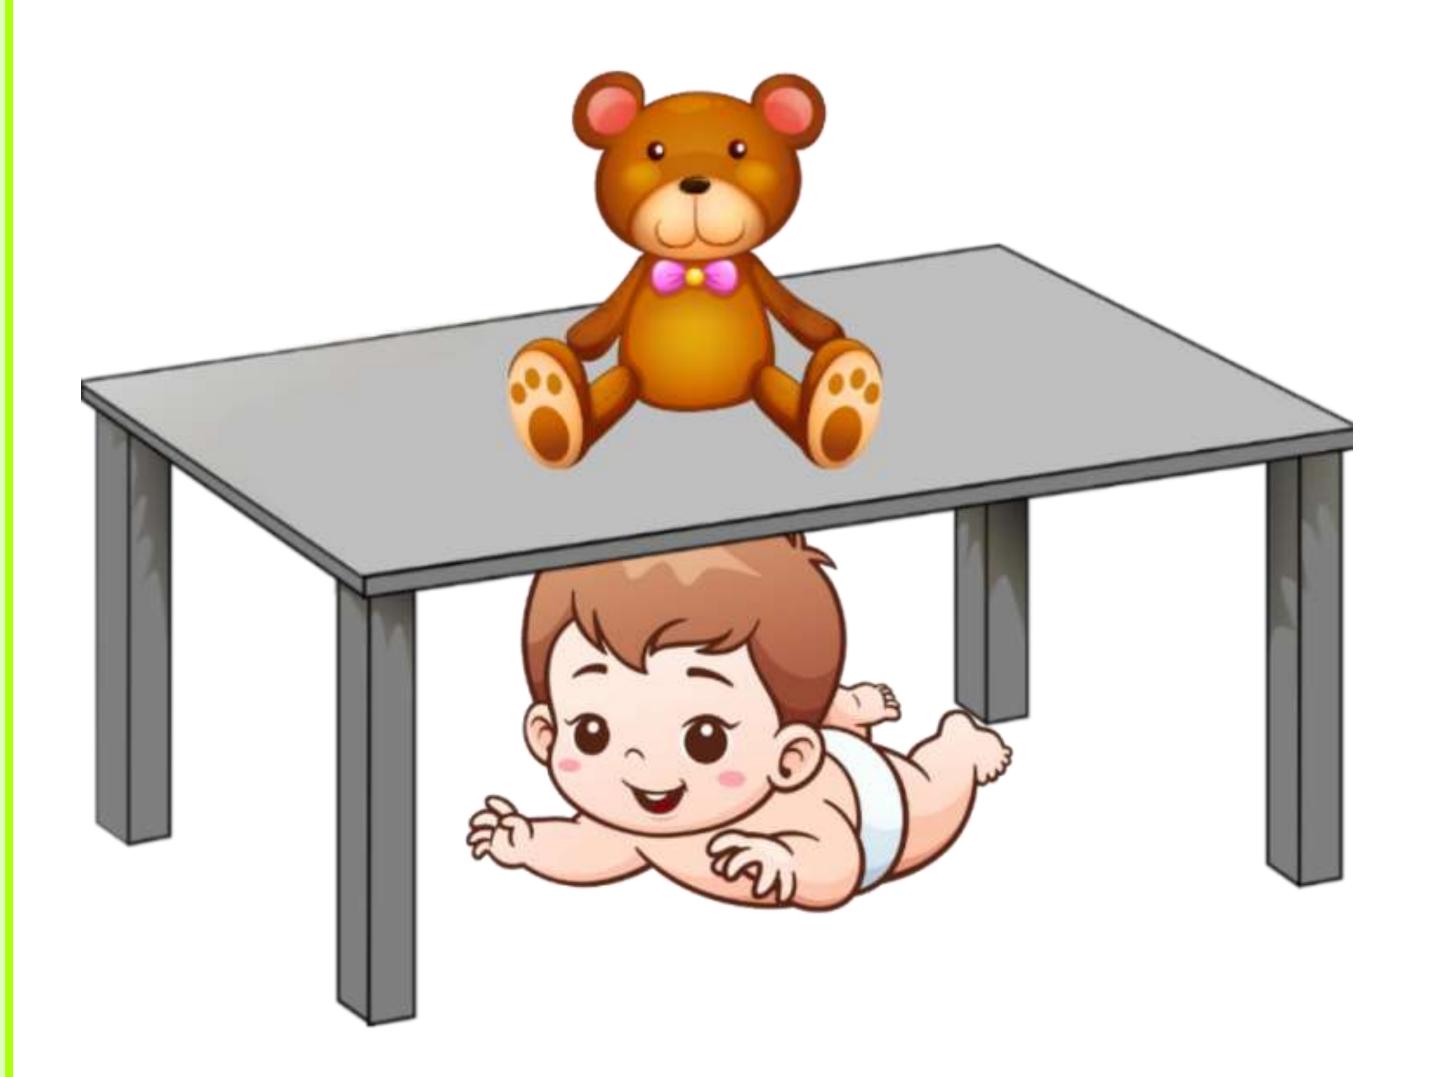

A old man is sitting \_\_\_\_\_ the tree.

Apple is \_\_\_\_ the books.

A baby is sitting \_\_\_\_\_ the table.

A toy is \_\_\_ the table.

A baby is sitting \_\_\_\_\_ the table.

A tea cup is \_\_\_\_ the books.