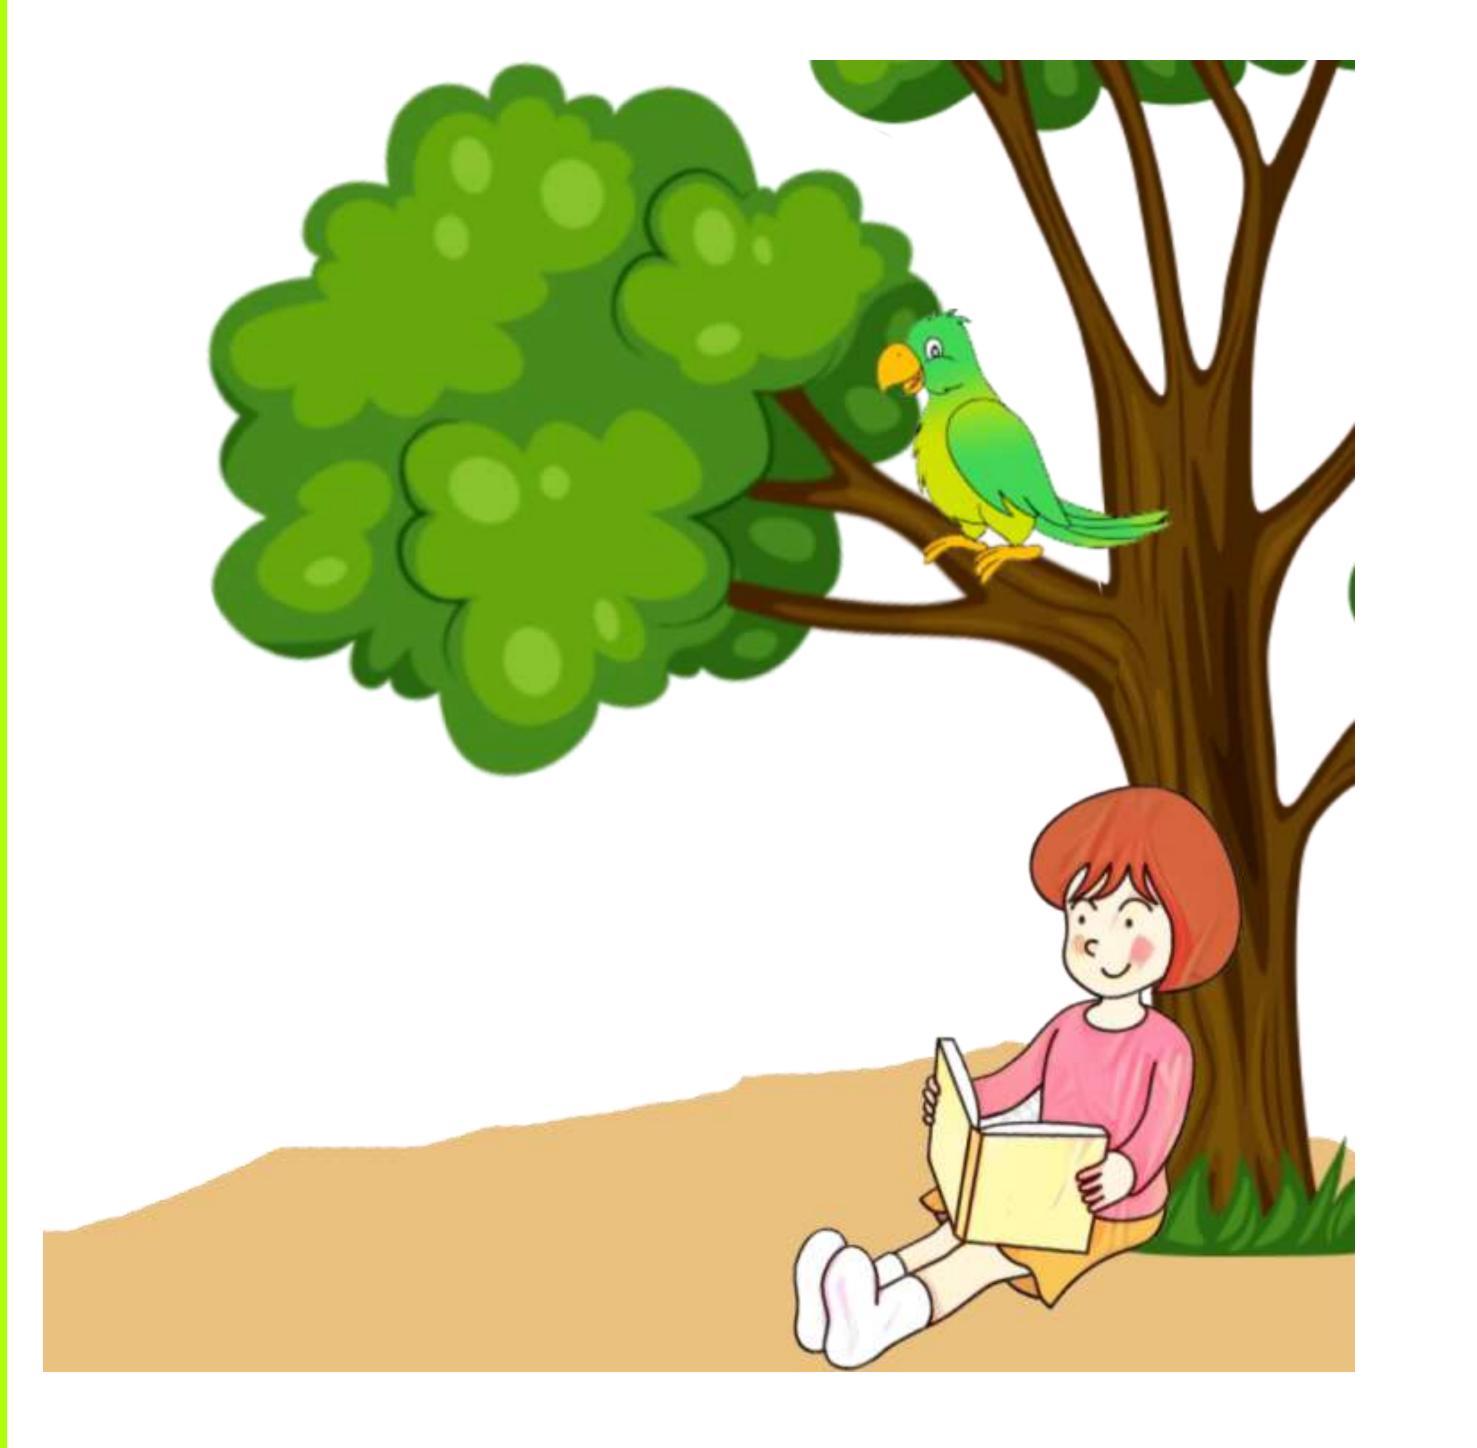

## On and Under

The girl is \_\_\_\_ a bed.

The rat is \_\_\_\_ a bed.

Boat is \_\_\_ the water.

Fishes are \_\_\_\_ the water.

Bird is sitting \_\_\_ the branch.

A Girl is sitting \_\_\_\_ the tree.

A old man is sitting \_\_\_\_ the chair.