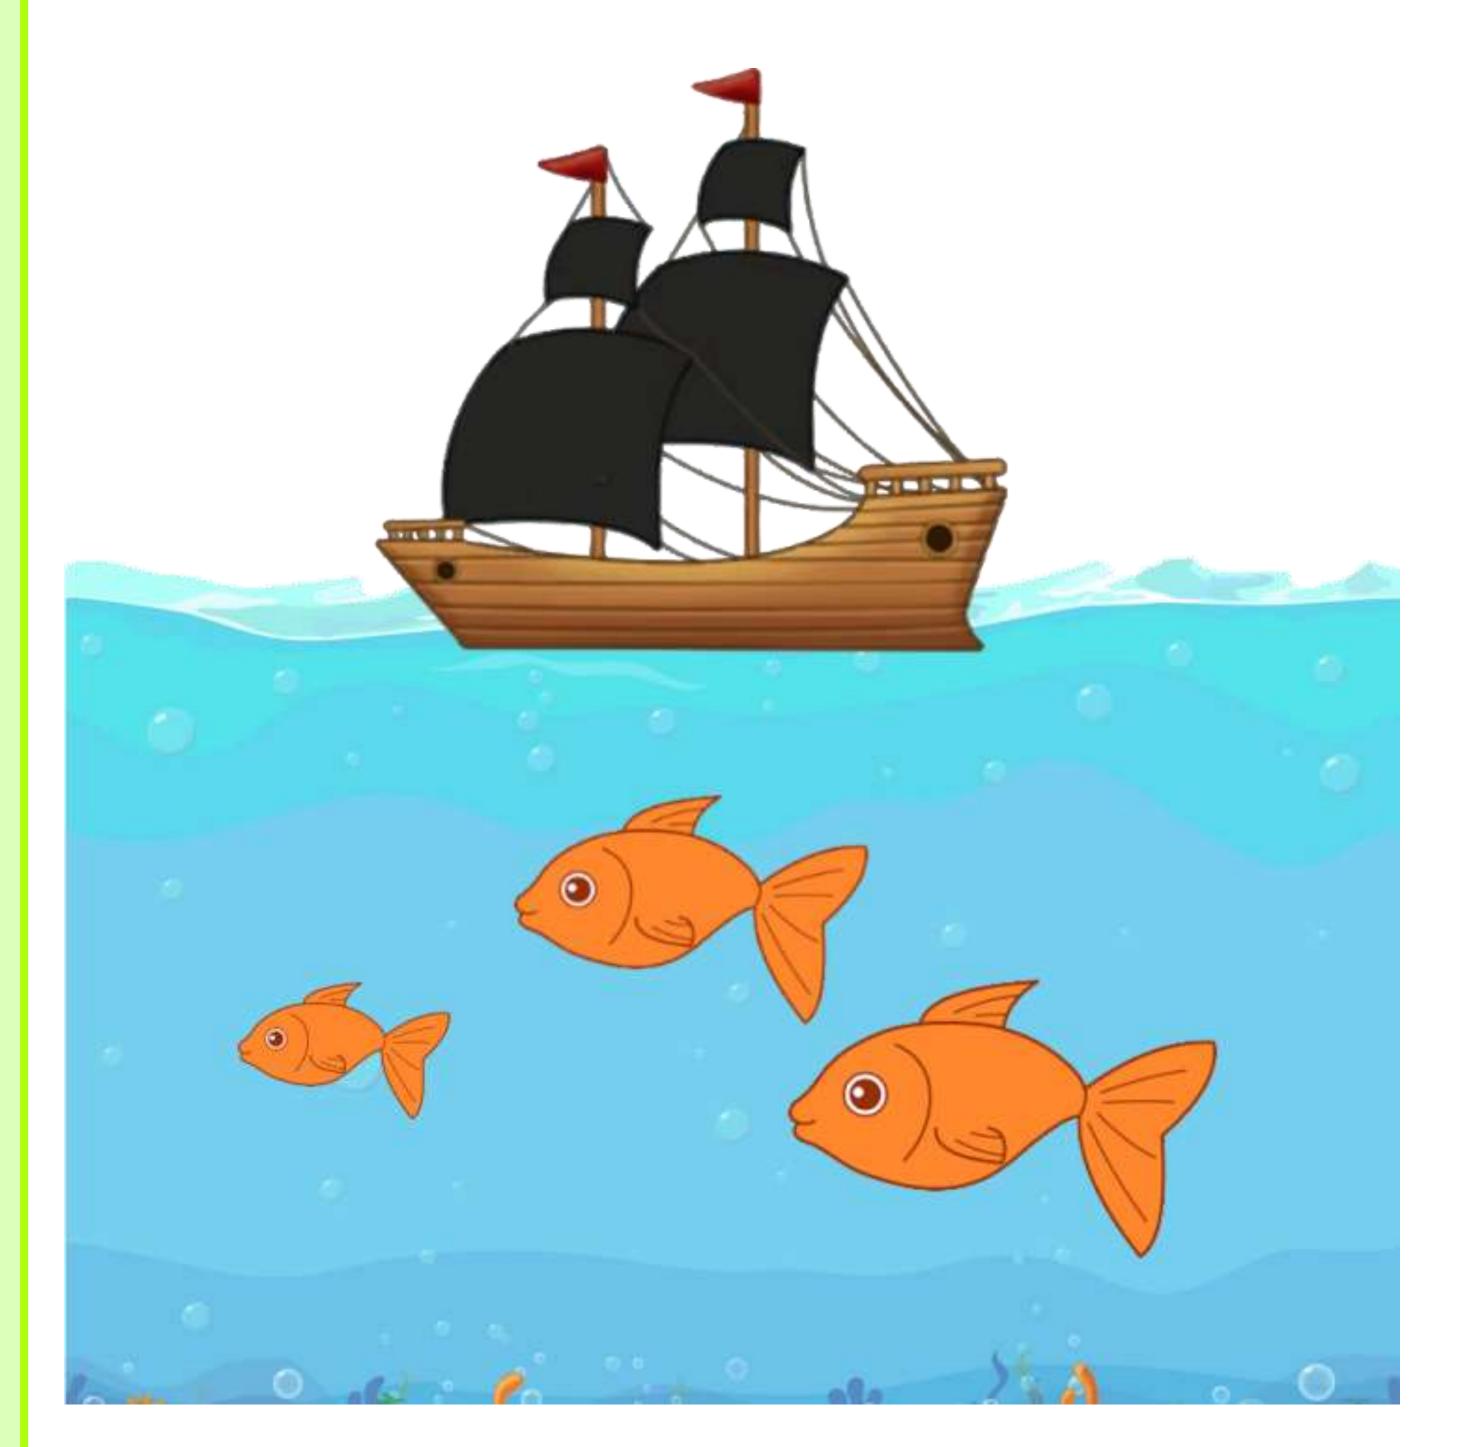

## On and Under

The girl is \_\_\_\_ a bed.

The rat is \_\_\_\_ a bed.

Boat is \_\_\_ the water.

Fishes are \_\_\_\_ the water.

Bird is sitting \_\_\_ the branch.

A Girl is sitting \_\_\_\_ the tree.

A old man is sitting \_\_\_\_ the chair.