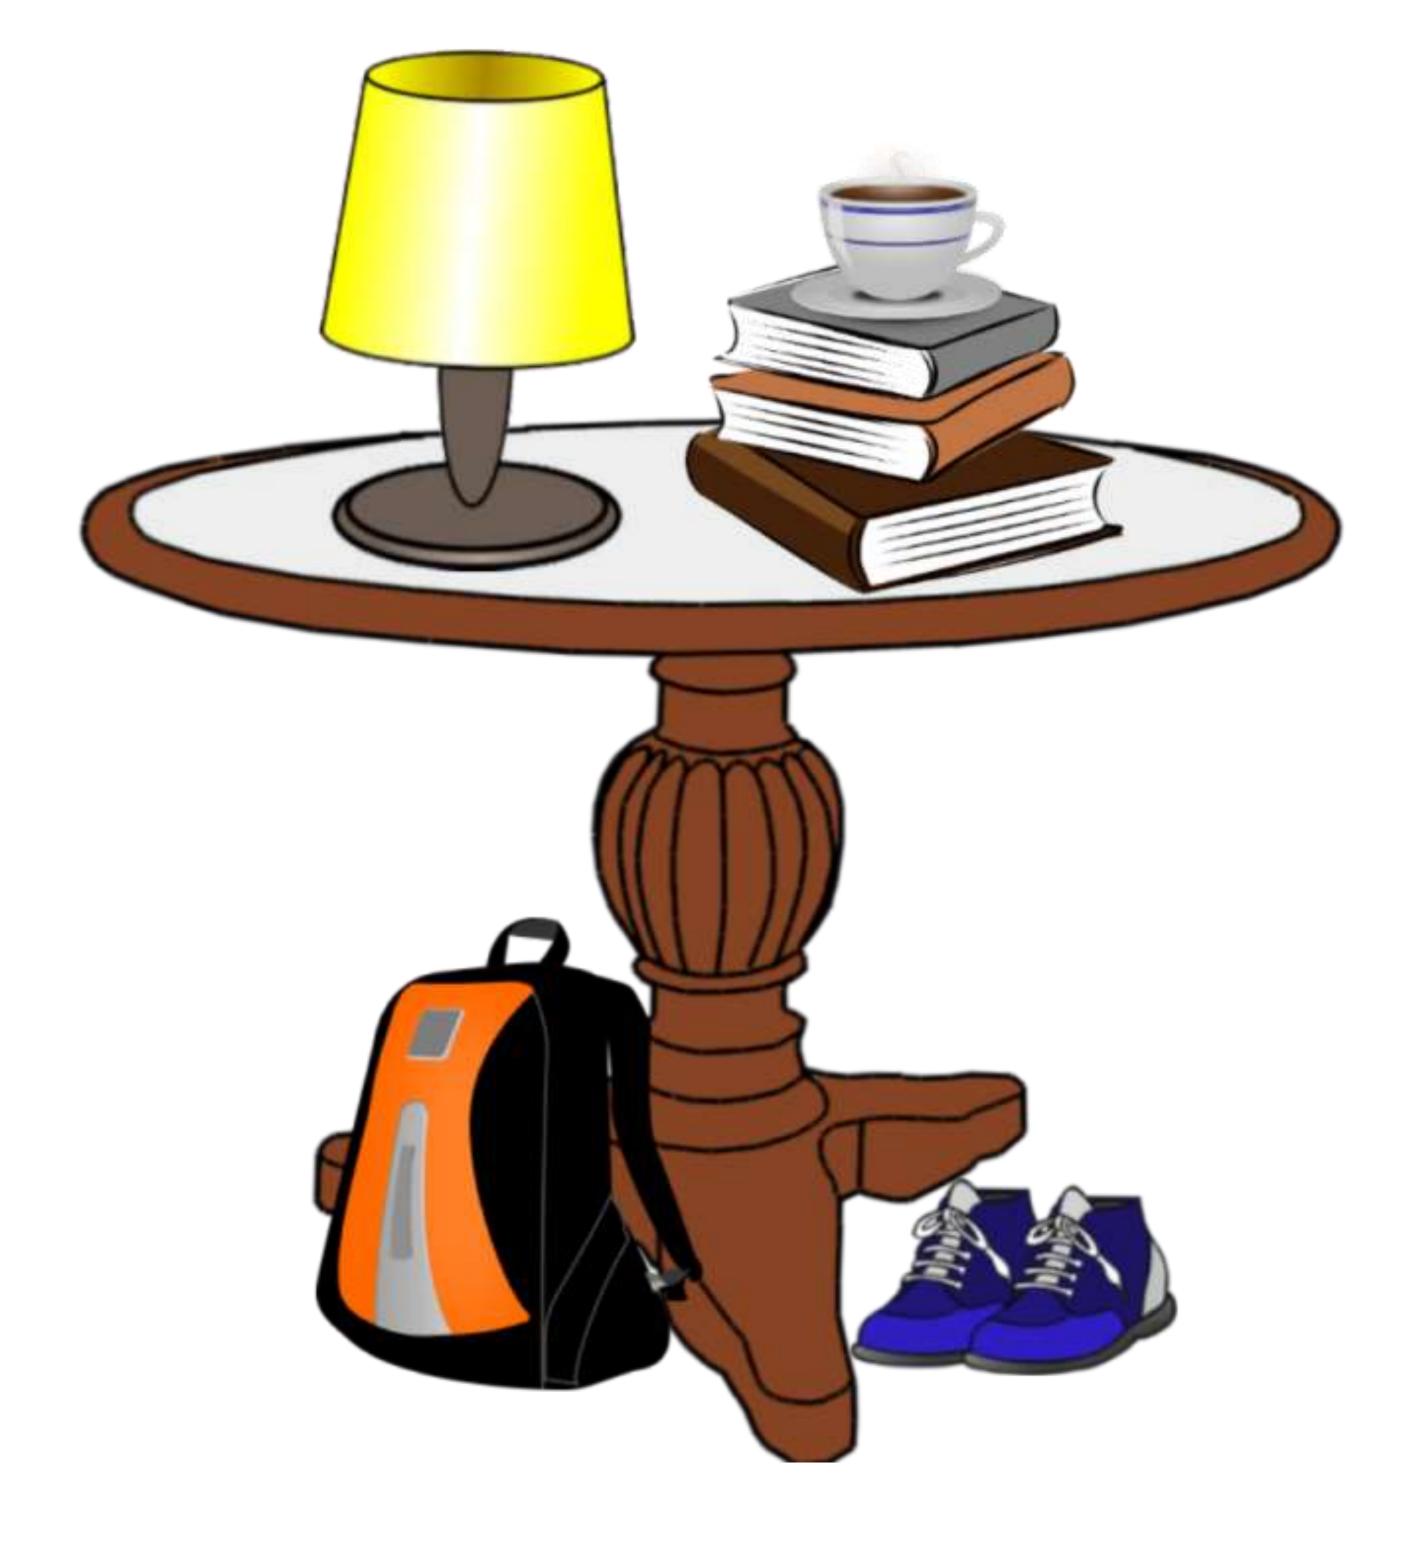

A light lamp is \_\_\_\_ the table.

The books are \_\_\_\_ the table.

The bag is \_\_\_\_ a table.

The shoes are \_\_\_\_\_ the table.

The book is \_\_\_\_ a table.

The umbrella is a table.

The apple is \_\_\_\_ a table.