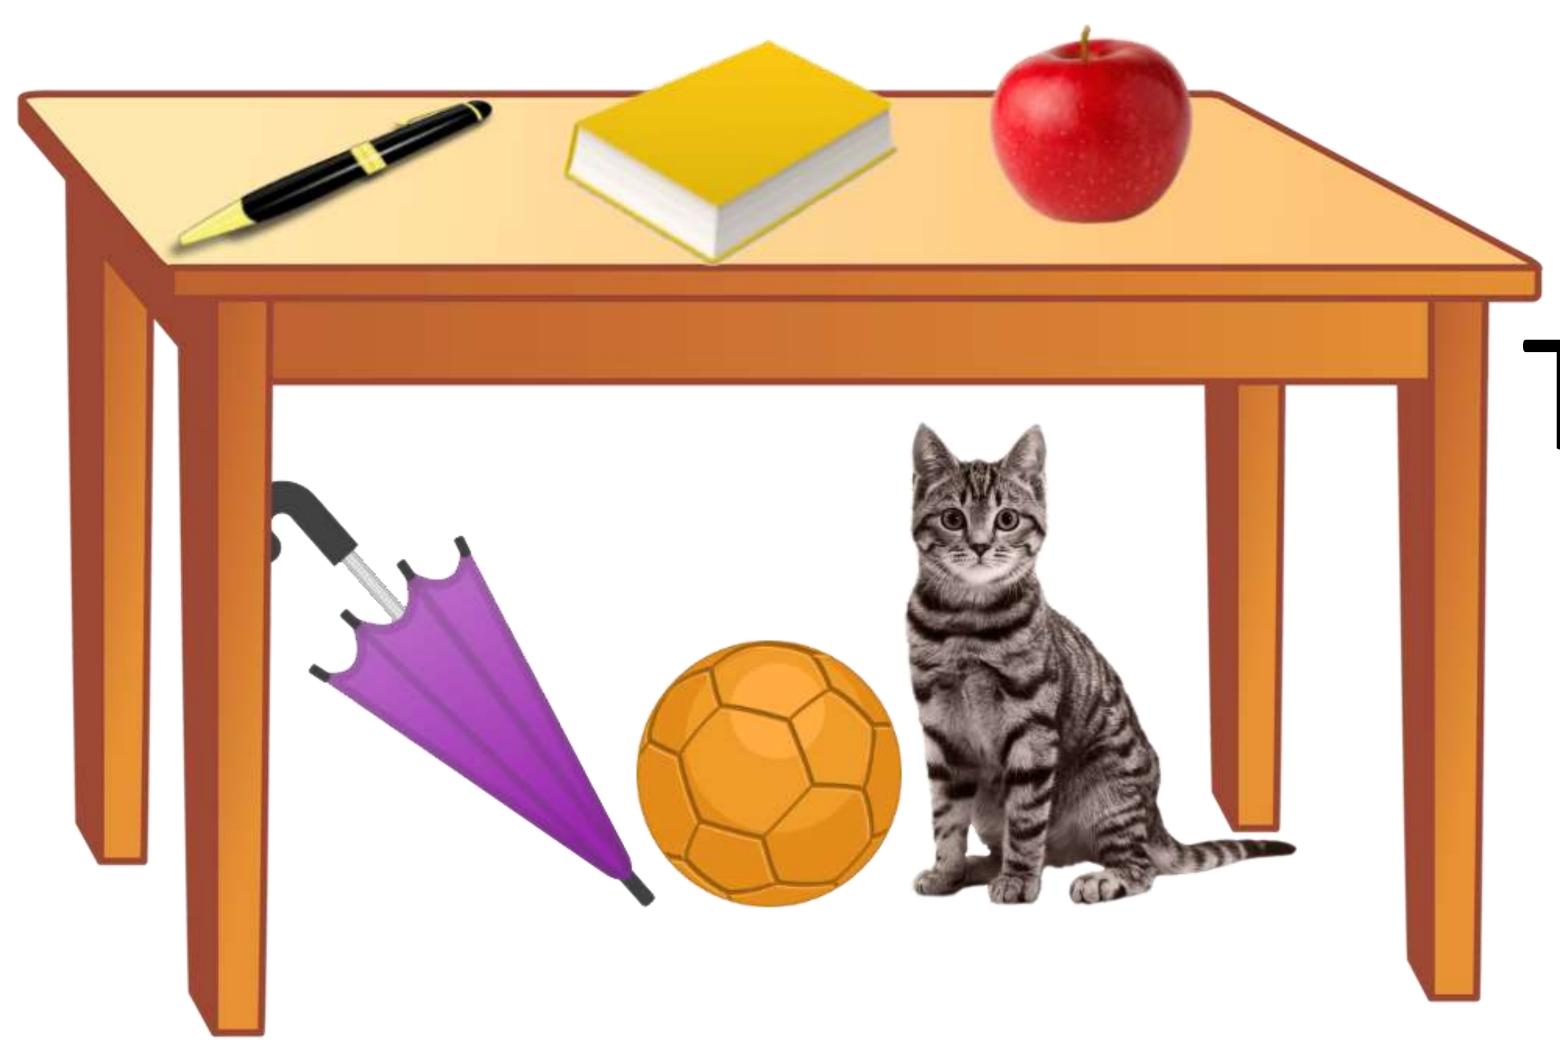

A light lamp is \_\_\_\_ the table.

The books are \_\_\_\_ the table.

The bag is \_\_\_\_ a table.

The shoes are \_\_\_\_\_ the table.

The book is \_\_\_\_ a table.

The umbrella is a table.

The apple is \_\_\_\_ a table.

The cat is \_\_\_\_ a table.

The ball is \_\_\_\_ a table.

The pen is \_\_\_\_ a table.