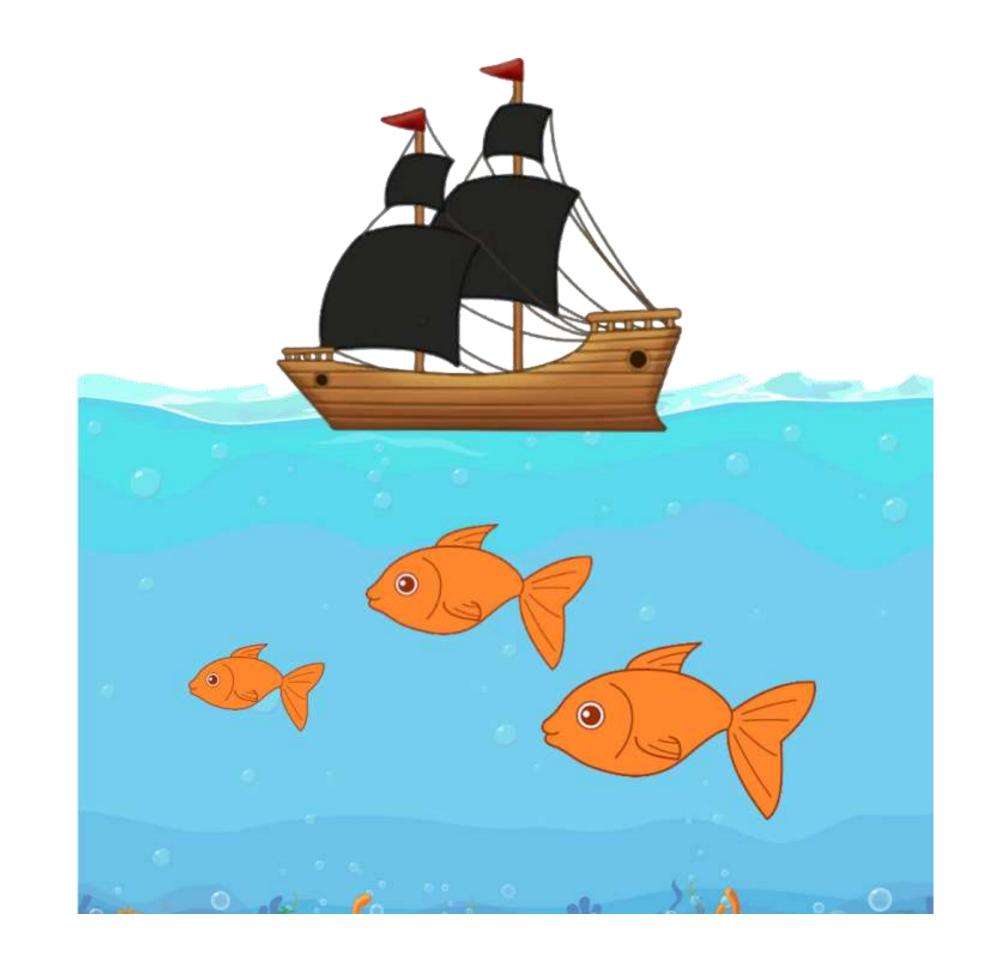

## On and Under

The girl is \_\_\_\_ a bed.

The rat is \_\_\_\_ a bed.

Boat is \_\_\_ the water.

Fishes are \_\_\_\_ the water.

Bird is sitting \_\_\_ the branch.

A Girl is sitting \_\_\_\_ the tree.

A old man is sitting \_\_\_\_ the chair.