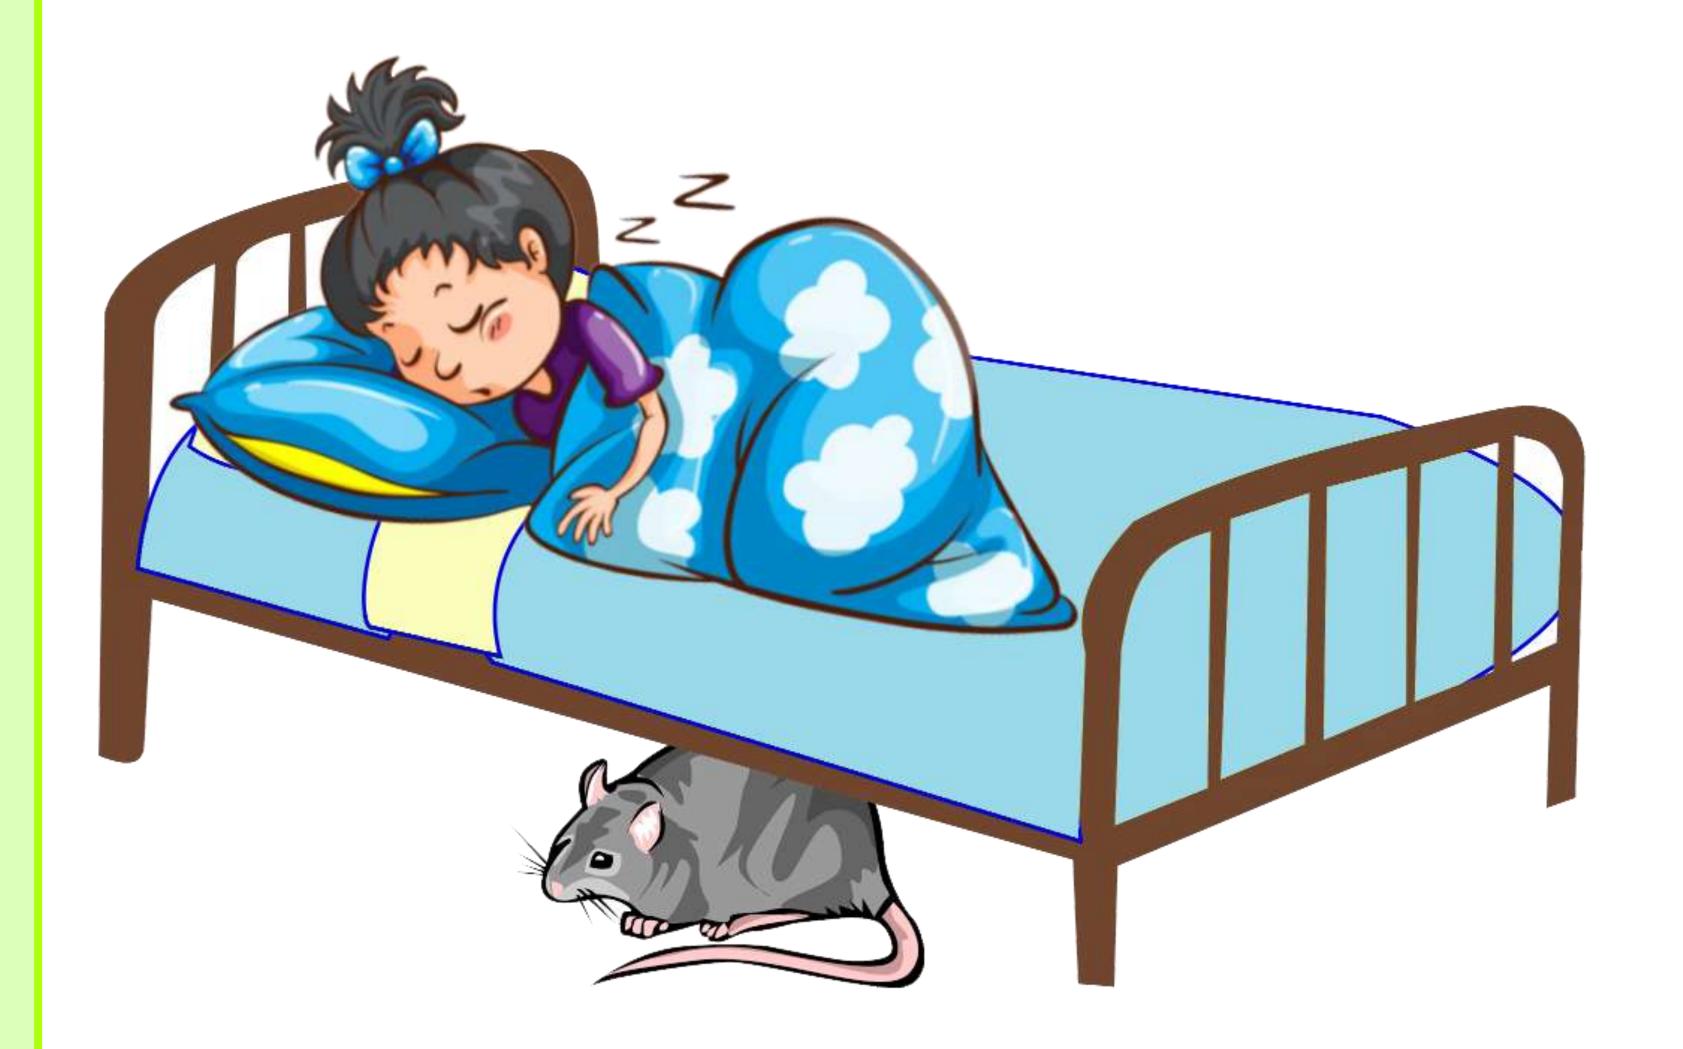

## On and Under

The girl is \_\_\_\_ a bed.

The rat is \_\_\_\_ a bed.

Boat is \_\_\_ the water.

Fishes are \_\_\_\_ the water.

Bird is sitting \_\_\_ the branch.

A Girl is sitting \_\_\_\_ the tree.

A old man is sitting \_\_\_\_ the chair.