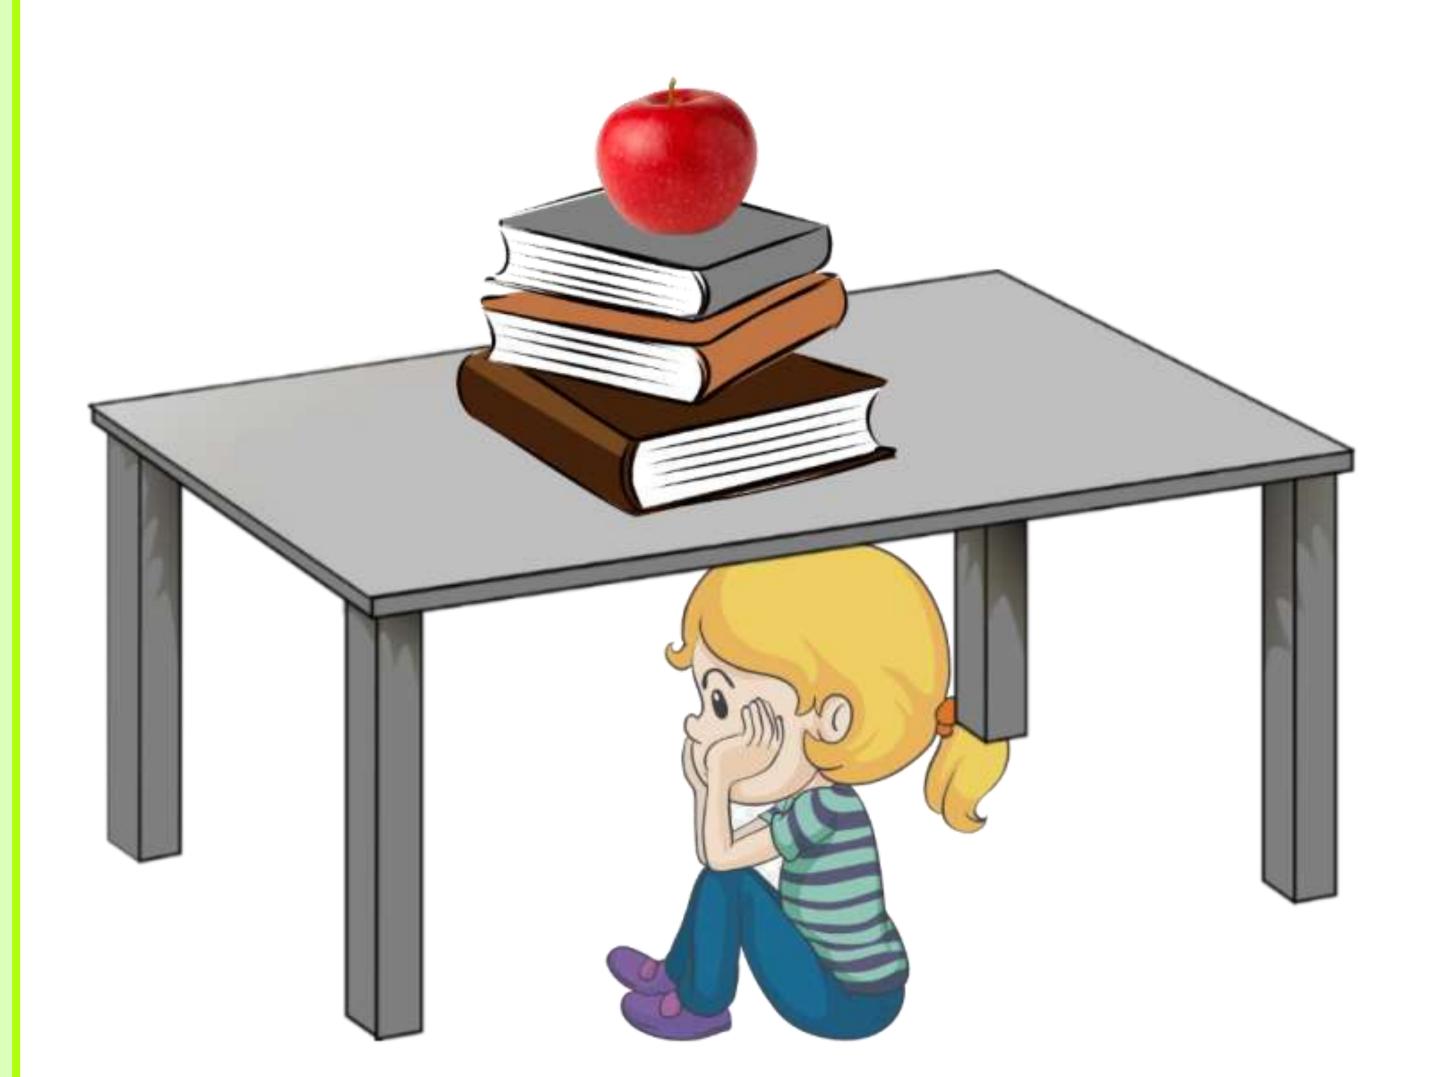

A old man is sitting \_\_\_\_\_ the tree.

Apple is \_\_\_\_ the books.

A baby is sitting \_\_\_\_\_ the table.

A toy is \_\_\_ the table.

A baby is sitting \_\_\_\_\_ the table.

A tea cup is \_\_\_\_ the books.