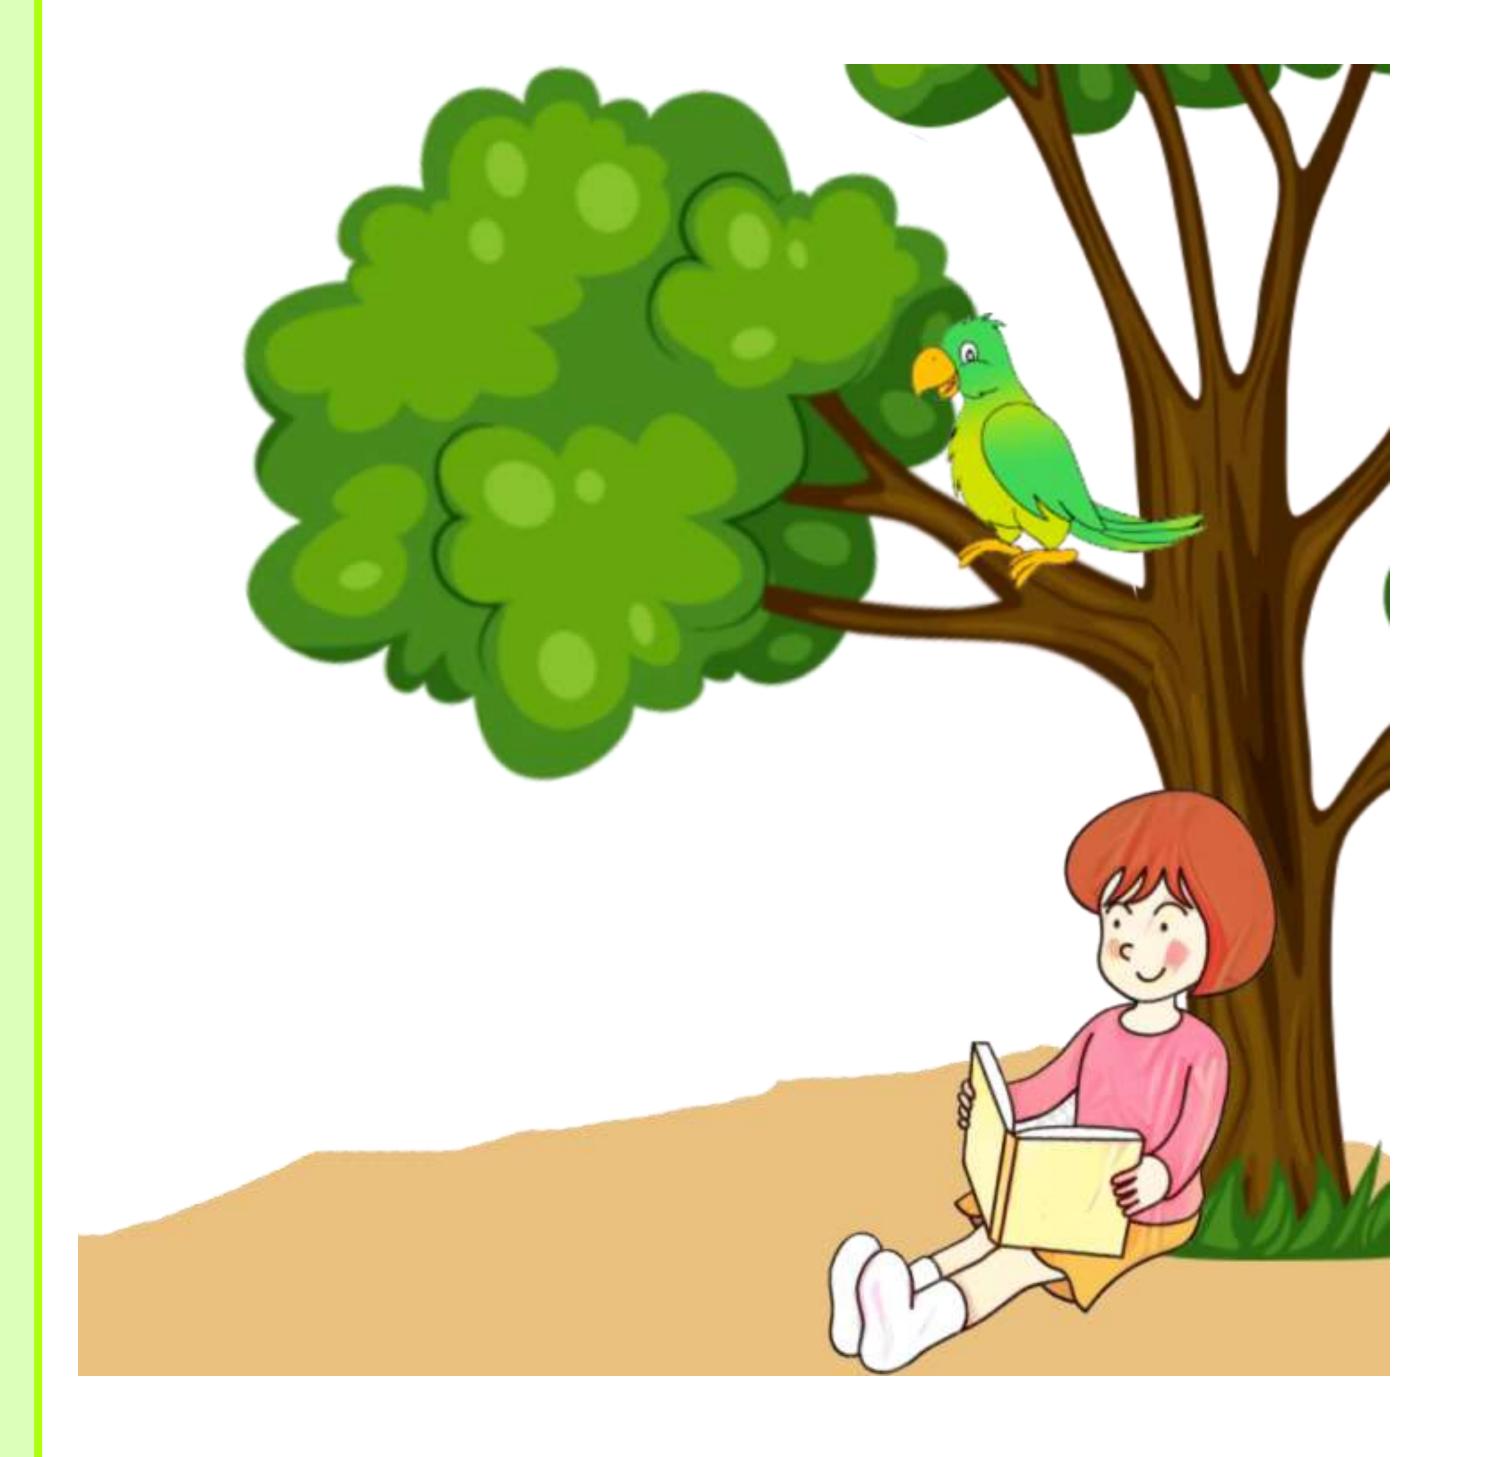

## On and Under

The girl is \_\_\_\_ a bed.

The rat is \_\_\_\_ a bed.

Boat is \_\_\_ the water.

Fishes are \_\_\_\_ the water.

Bird is sitting \_\_\_ the branch.

A Girl is sitting \_\_\_\_ the tree.

A old man is sitting \_\_\_\_ the chair.