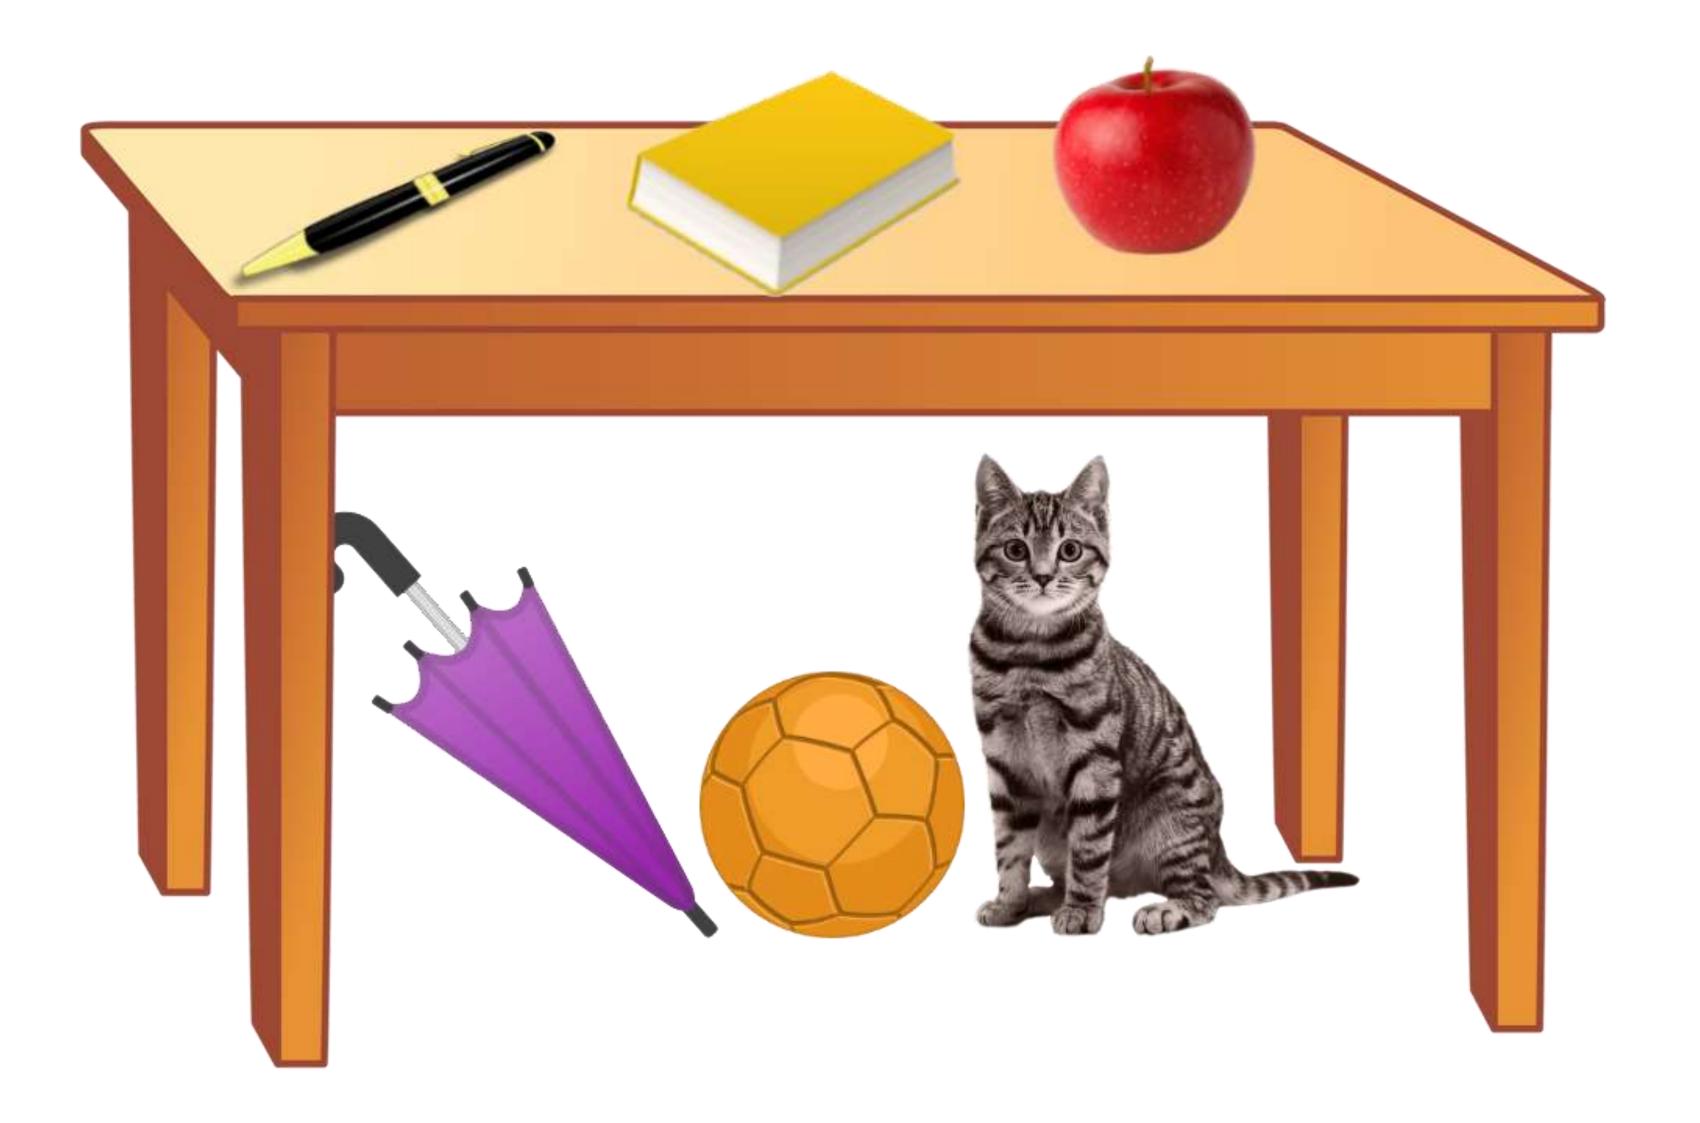

A light lamp is \_\_\_\_ the table.

The books are \_\_\_\_ the table.

The bag is \_\_\_\_ a table.

The shoes are \_\_\_\_\_ the table.

The book is \_\_\_\_ a table.

The umbrella is a table.

The apple is \_\_\_\_ a table.

The cat is \_\_\_\_ a table.

The ball is \_\_\_\_ a table.

The pen is \_\_\_\_ a table.