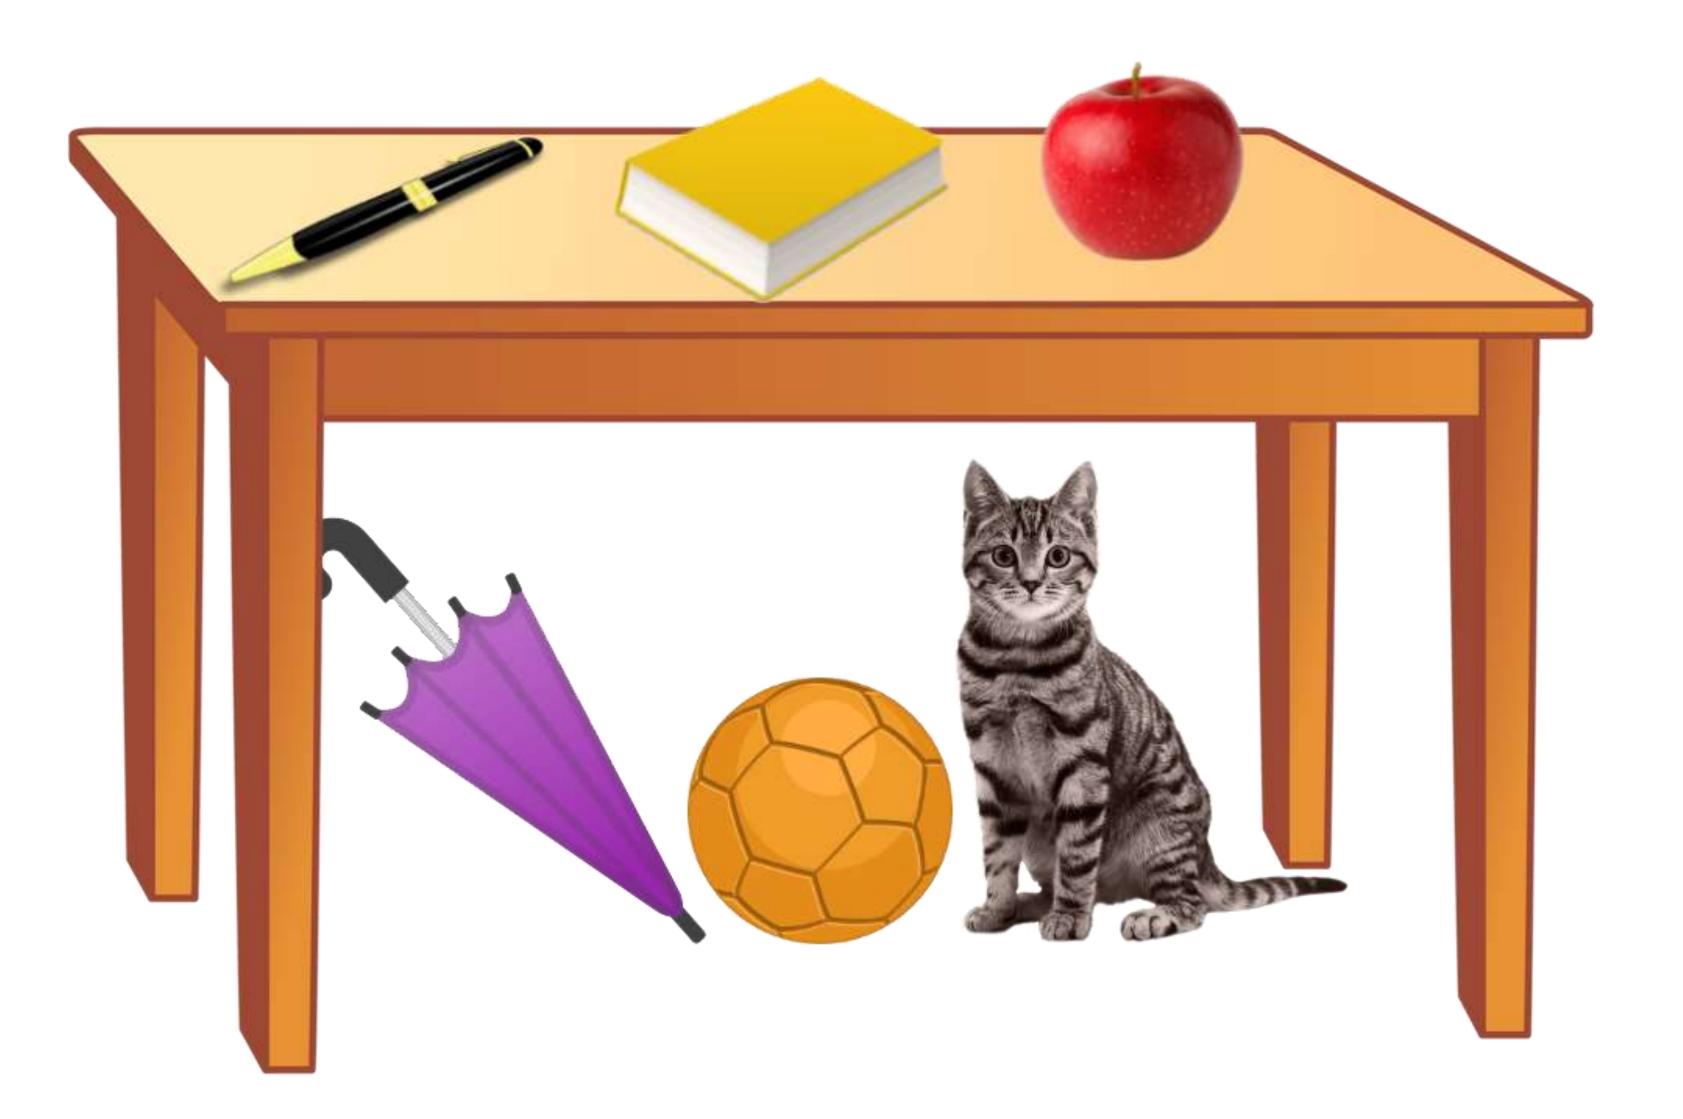

A light lamp is \_\_\_\_ the table.

The books are \_\_\_\_ the table.

The bag is \_\_\_\_ a table.

The shoes are \_\_\_\_\_ the table.

The book is \_\_\_\_ a table.

The umbrella is a table.

The apple is \_\_\_\_ a table.

The cat is \_\_\_\_ a table.

The ball is \_\_\_\_ a table.

The pen is \_\_\_\_ a table.