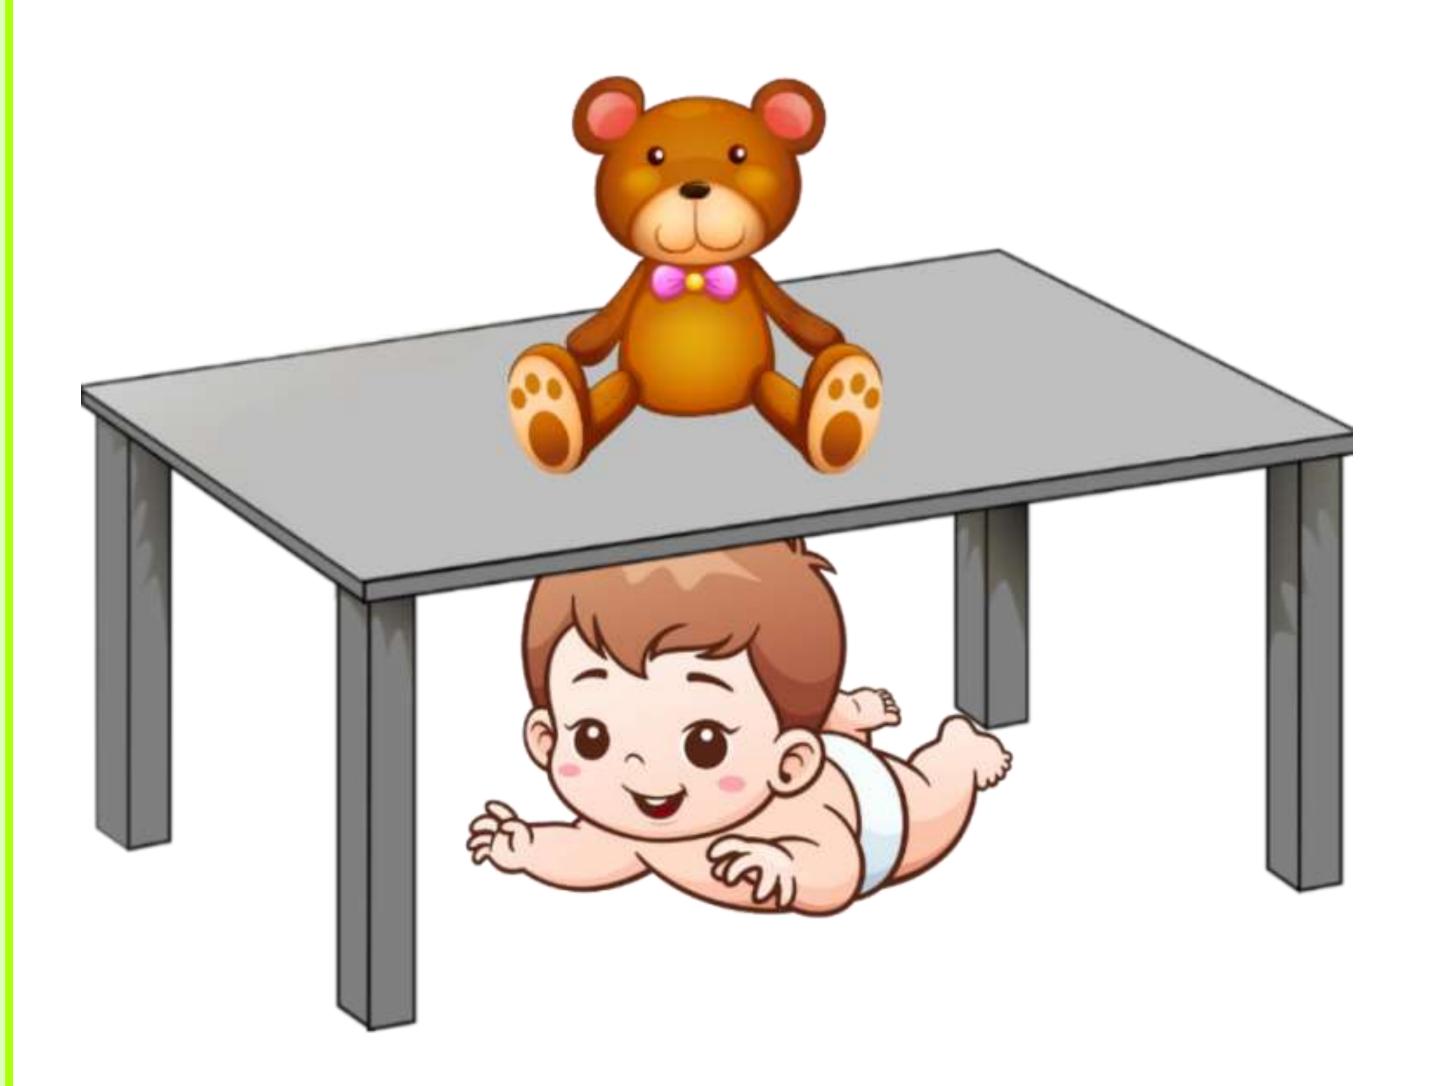

A old man is sitting \_\_\_\_\_ the tree.

Apple is \_\_\_\_ the books.

A baby is sitting \_\_\_\_\_ the table.

A toy is \_\_\_ the table.

A baby is sitting \_\_\_\_\_ the table.

A tea cup is \_\_\_\_ the books.