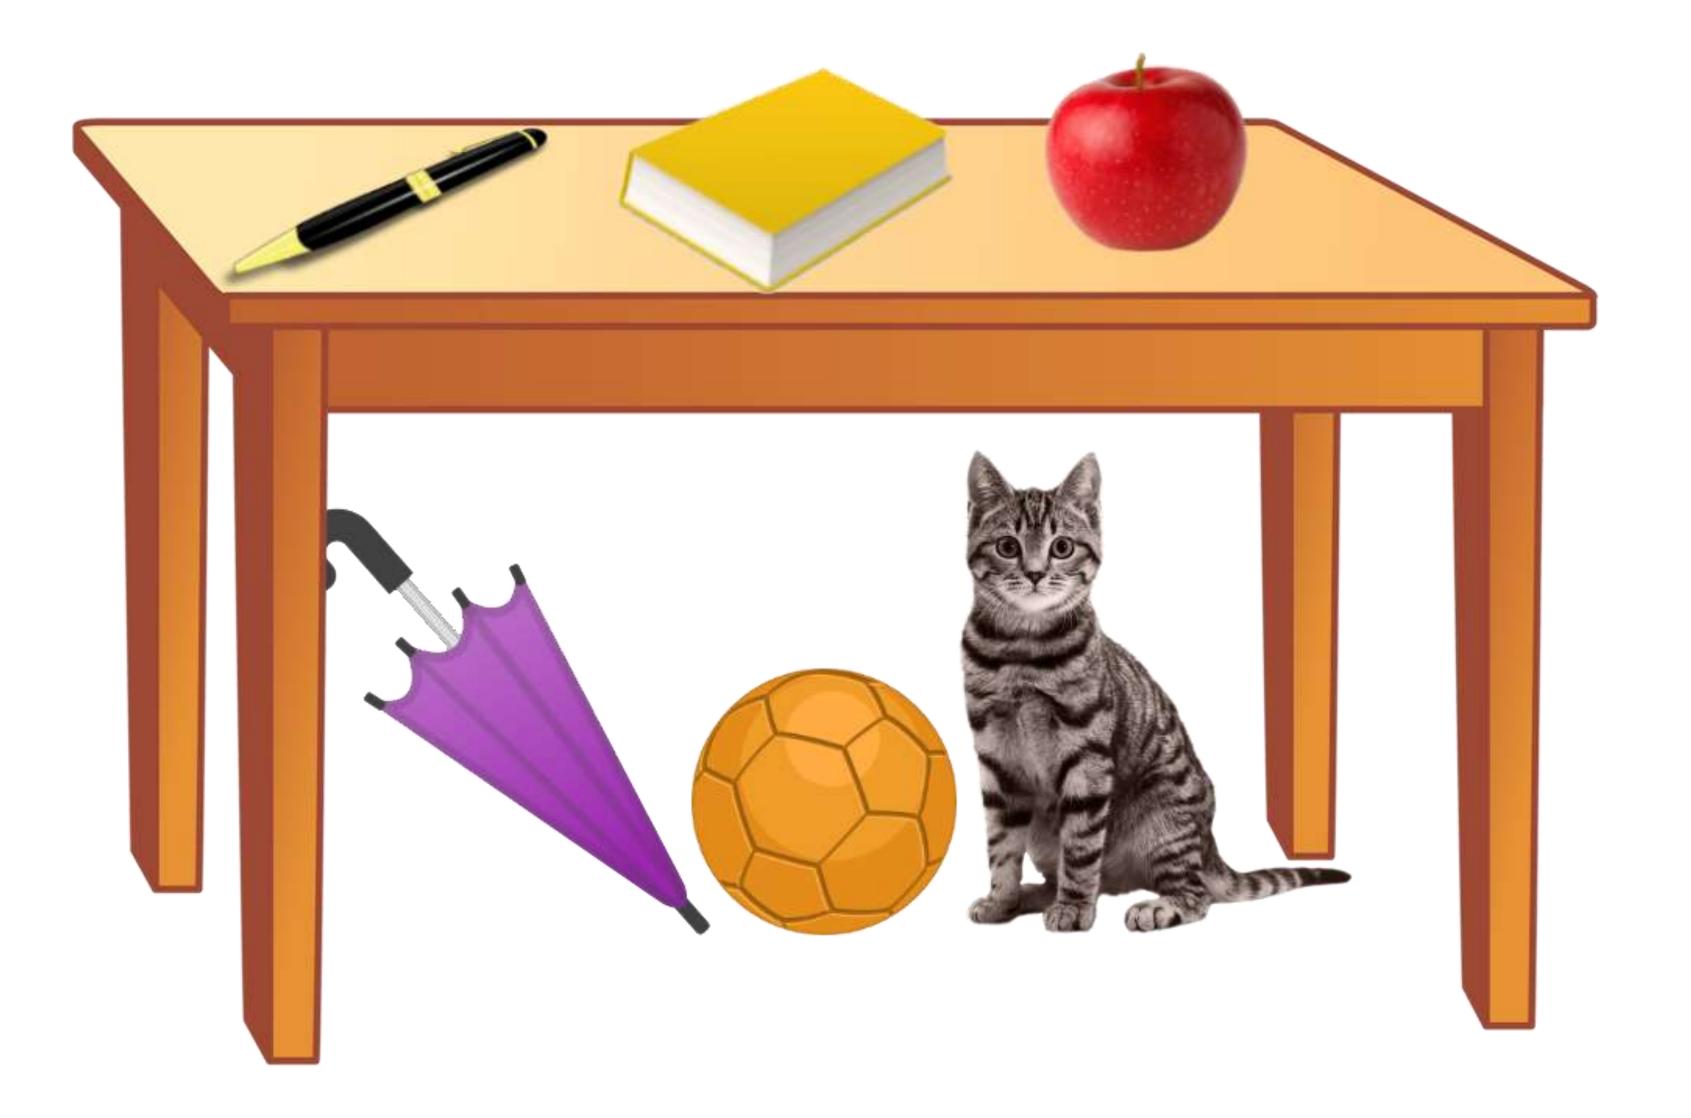

A light lamp is \_\_\_\_ the table.

The books are \_\_\_\_ the table.

The bag is \_\_\_\_ a table.

The shoes are \_\_\_\_\_ the table.

The book is \_\_\_\_ a table.

The umbrella is a table.

The apple is \_\_\_\_ a table.

The cat is \_\_\_\_ a table.

The ball is \_\_\_\_ a table.

The pen is \_\_\_\_ a table.