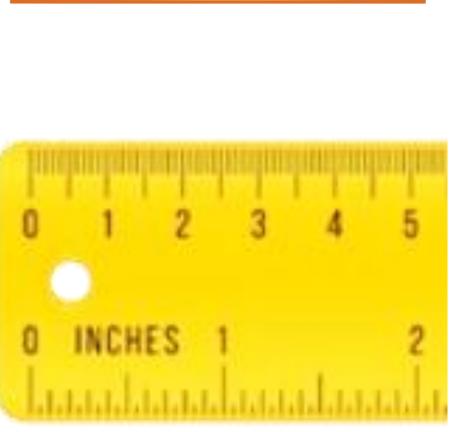

sed to measure the length of small objects. 1. Yard 2. Inch 3. Foot 12. Mile is used to measure the 1. long distances 2. small distances

## 14. Yard is used to measure the

- is used to measure the short heights and distances.
- 1. Yard 2. Foot 3. Mile
- 1. medium sized objects

www.kooracademy.com



### 2. small objects





## 15. Choose the example of Yard 16. Choose the example of Inch 1. Height of a chair 17. Choose the example of Mile

## 18. Choose the example of Foot

1. Distance between two places 1. Length of the marathon race 1. Length of the ruler

www.kooracademy.com

## 2. Length of the ruler

## 2. Length of the pencil

## 2. Length of the sharpener

## 2. Length of a hockey stick





## 19. Match the units to the examples

Inch

Foot

Yard

Mile







































## 20. Write the examples of customary units :



www.kooracademy.com

### Examples