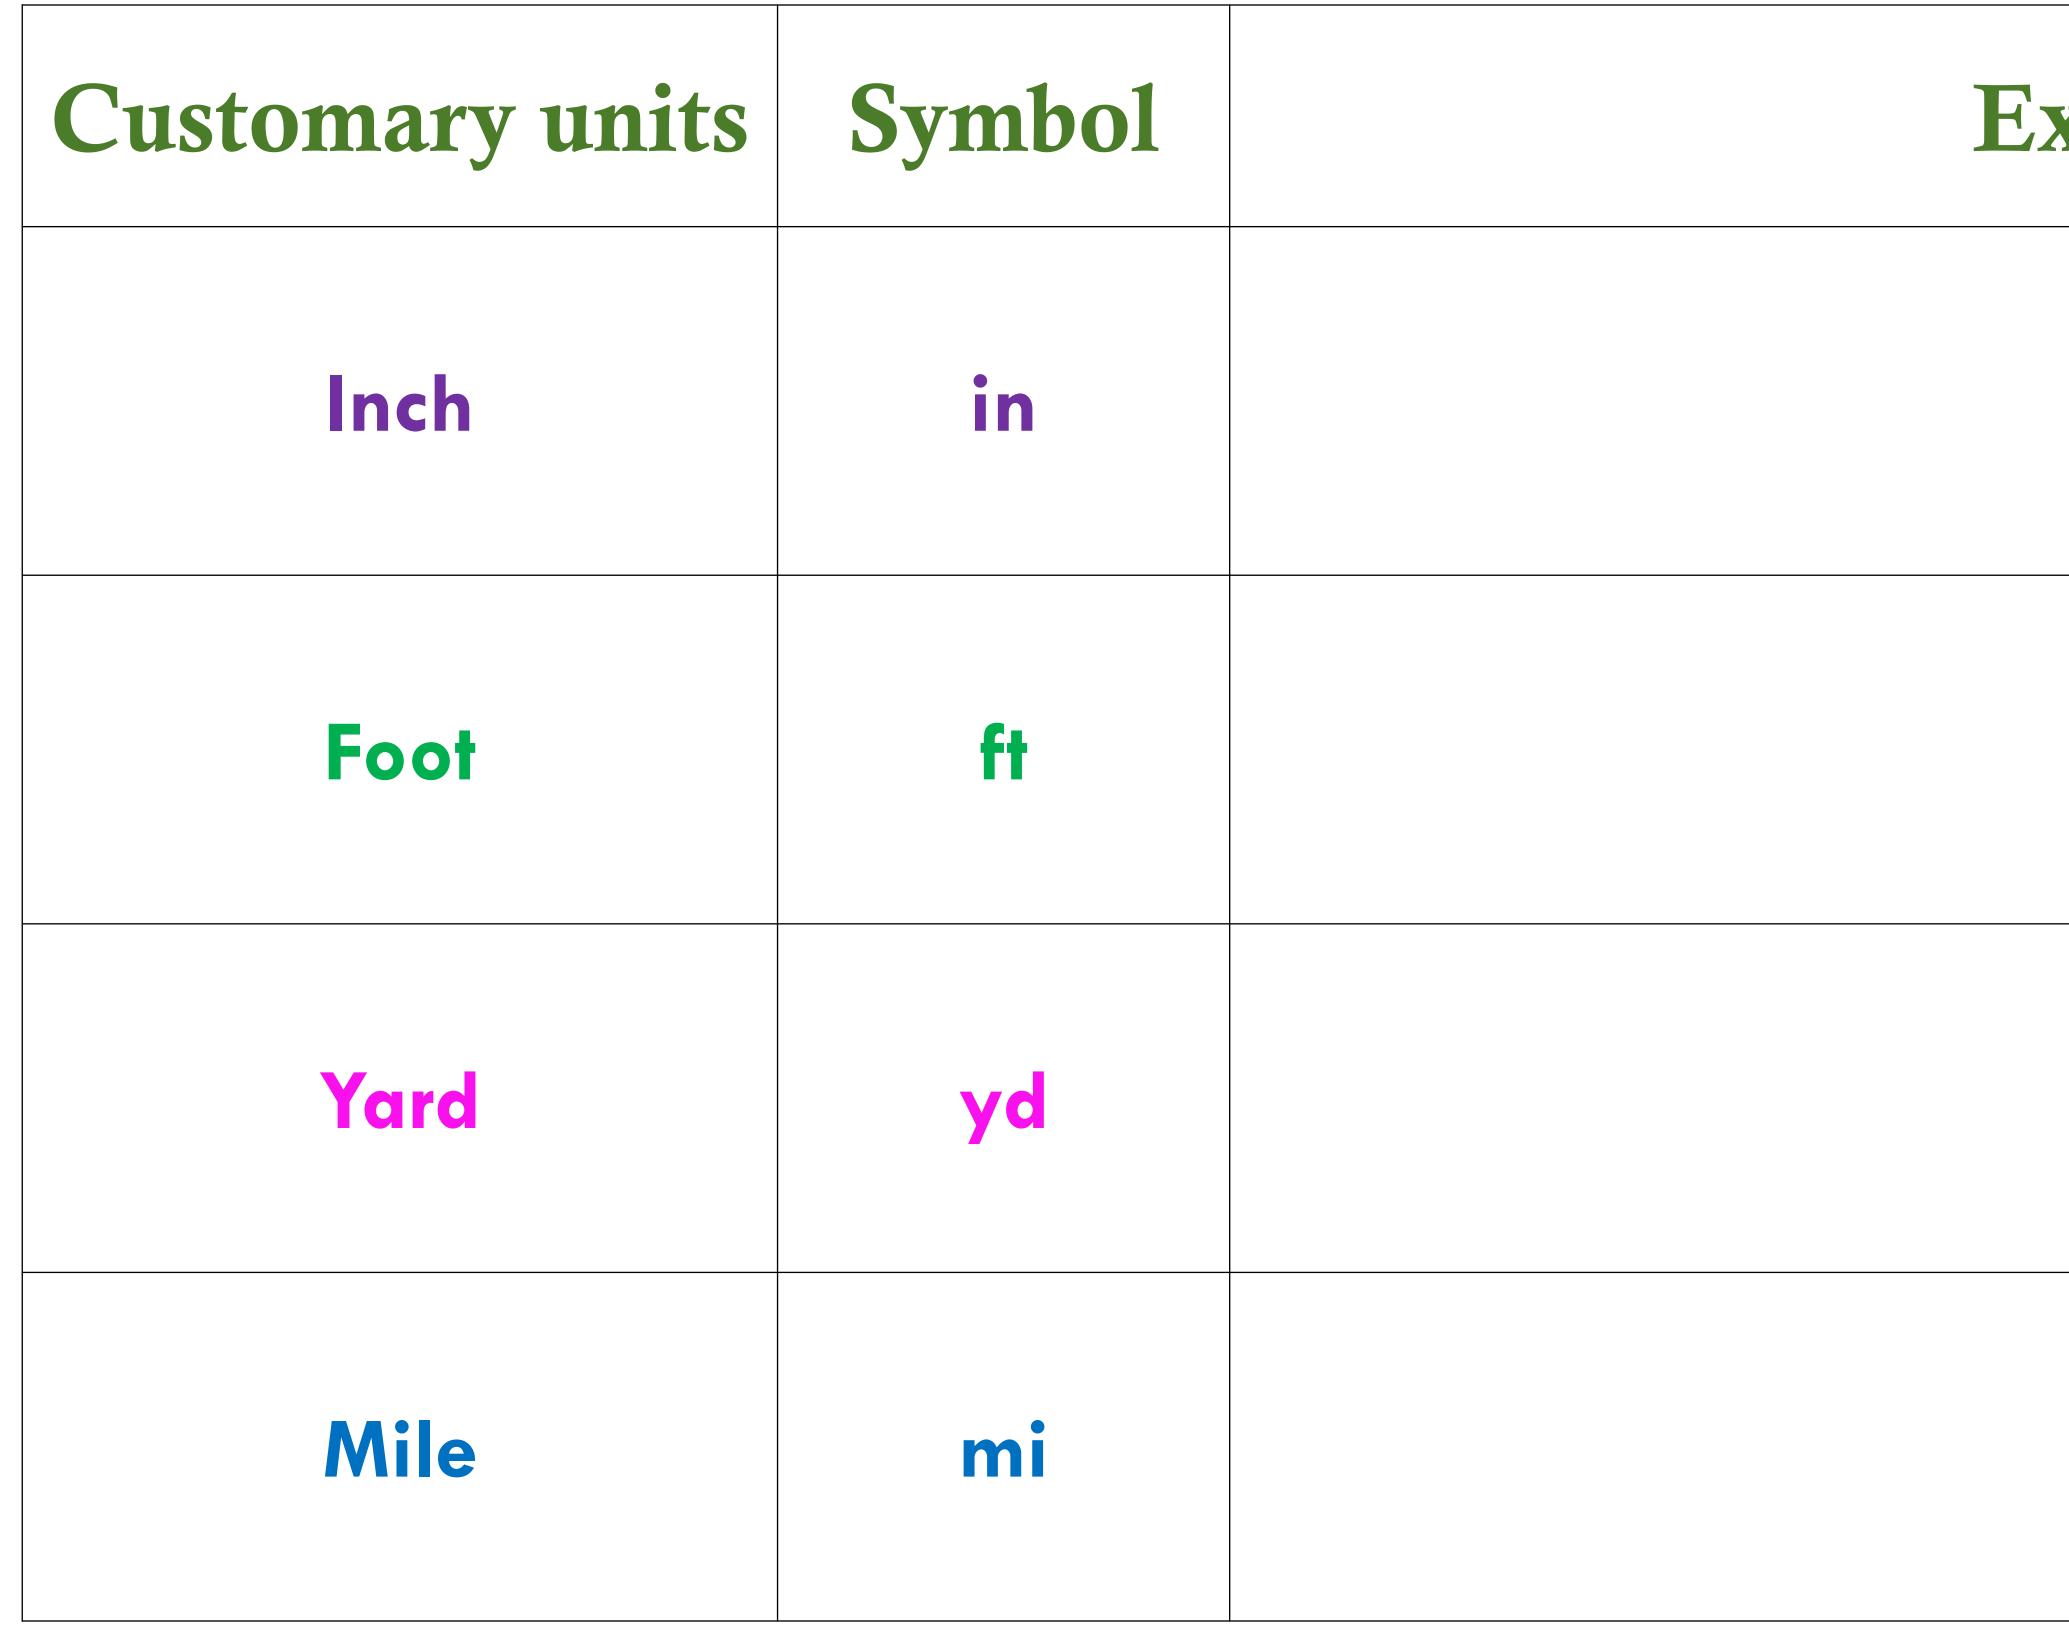

Standard units of measurements – Customary units of length

## 6.List out the units of customary units of measurements :

### Examples