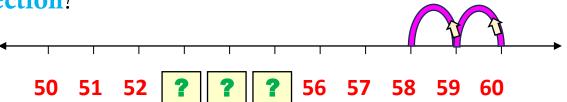

## Fill the missing numbers and reach the given number in the number line in backward direction

6) Find the missing number and draw curve from 60 backward direction?

7) Find the missing number and draw curve from 72 backward direction?