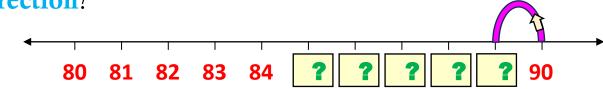

## Fill the missing numbers and reach the given number in the number line in backward direction

6) Find the missing number and draw curve from 60 backward direction?

7) Find the missing number and draw curve from 72 backward direction?

8) Find the missing number and draw curve from 80 backward direction?

9) Find the missing number and draw curve from 90 backward direction?

10) Find the missing number and draw curve from 100 backward direction?