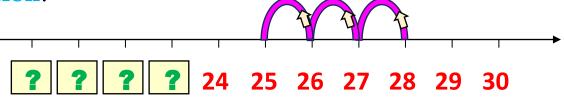

3) Find the missing number and draw curve from 28 backward direction?

4) Find the missing number and draw curve from 40 backward direction?

5) Find the missing number and draw curve from 42 backward direction?