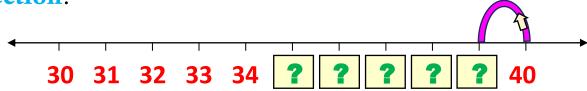

3) Find the missing number and draw curve from 28 backward direction?

4) Find the missing number and draw curve from 40 backward direction?

5) Find the missing number and draw curve from 42 backward direction?