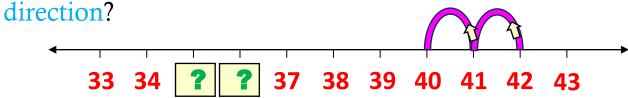

3) Find the missing number and draw curve from 28 backward direction?

4) Find the missing number and draw curve from 40 backward direction?

5) Find the missing number and draw curve from 42 backward direction?