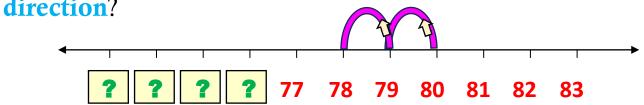

8) Find the missing number and draw curve from 80 backward direction?

9) Find the missing number and draw curve from 90 backward direction?

10) Find the missing number and draw curve from 100 backward direction?