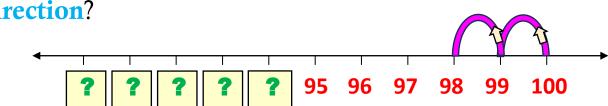

8) Find the missing number and draw curve from 80 backward direction?

9) Find the missing number and draw curve from 90 backward direction?

10) Find the missing number and draw curve from 100 backward direction?