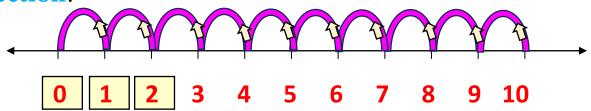

## Fill the missing numbers and reach the given number in the number line in backward direction

1) Find the missing number and draw curve from 10 backward direction?

2) Find the missing number and draw curve from 20 backward direction?