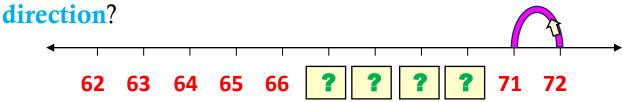

## Fill the missing numbers and reach the given number in the number line in backward direction

6) Find the missing number and draw curve from 60 backward direction?

7) Find the missing number and draw curve from 72 backward direction?