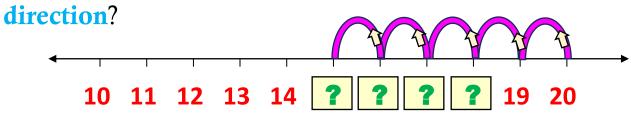

## Fill the missing numbers and reach the given number in the number line in backward direction

1) Find the missing number and draw curve from 10 backward direction?

2) Find the missing number and draw curve from 20 backward direction?