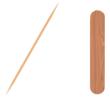

The rain coat is \_\_\_\_\_ than winter coat.

The toothpick is \_\_\_\_\_ than Popsicle stick.

The popsicle stick is \_\_\_\_\_ than the toothpick.