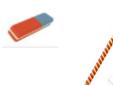

## Compare the pictures and write whether it is thicker or thinner

The pumpkin is <u>thicker</u> than drumstick.

The drumstick is <u>thinner</u> than pumpkin.

The eraser is \_\_\_\_\_ than pencil.

The pencil is \_\_\_\_\_ than eraser.