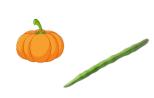

## Compare the pictures and write whether it is thicker or thinner

The pumpkin is <u>thicker</u> than drumstick.

The drumstick is <u>thinner</u> than pumpkin.

The eraser is \_\_\_\_\_ than pencil.

The pencil is \_\_\_\_\_ than eraser.